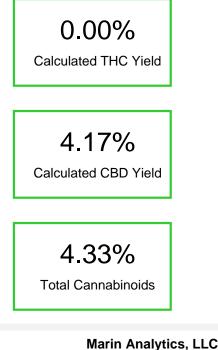

Cannabinoid

**Total Cannabinoids** 

**Calculated THC** 

Calculated CBD Yield

CBD

CBN

Yield

Batch/Lot # E1122A0524VSF

4.17

0.16

4.33

0.00

4.17

Calculated Maximum THC Yield = THC + 0.877 \* THCA Calculated Maximum CBD Yield = CBD + 0.877 \* CBDA