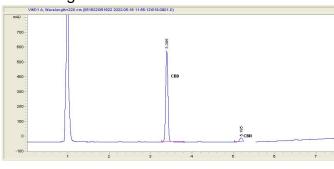

Cannabinoid

**Total Cannabinoids** 

**Calculated THC** 

Calculated CBD Yield

CBD

CBN

Yield

Batch/Lot # E1122A0524VSF

4.17

0.16

4.33

0.00

4.17

Calculated Maximum THC Yield = THC + 0.877 \* THCA Calculated Maximum CBD Yield = CBD + 0.877 \* CBDA