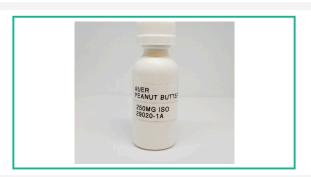

## Certificate of Analysis

Powered by Confident Cannabis

**Grove Inc** 

1710 Whitney Mesa Dr. Henderson, NV 89014 tony@cbd.io (714) 783-5531 Lic. #201999H Sample: 2010CNS1141.6235

Strain: 250mg ISO Peanut Butter

Lot #: 29020-1A;

Sample Received: 10/16/2020; Report Created: 10/20/2020

Harvest Process Lot:

METRC Batch: ; METRC Sample:

## 250mg ISO Peanut Butter

Ingestible, Tincture

| ND        | 258.1530<br>mg/unit | Not Tested     |    |
|-----------|---------------------|----------------|----|
| Total THC | Total CBD           | Water Activity | PH |