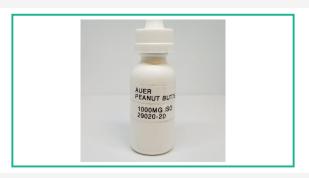

## 1000mg ISO Peanut Butter

Ingestible, Tincture

| ND        | 1,043.5560<br>mg/unit | Not Tested     |    |
|-----------|-----------------------|----------------|----|
| Total THC | Total CBD             | Water Activity | PH |

Lot #: 29020-2D;

Sample Received: 10/16/2020; Report Created: 10/20/2020

Harvest Process Lot:

METRC Batch: ; METRC Sample: