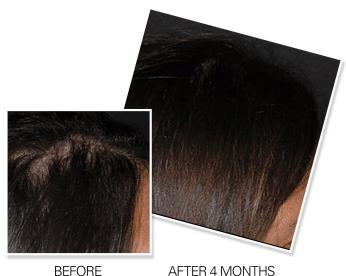

**BEFORE** 

Initial results may be noticed within 1-2 months. Denser, thicker-looking hair may be achieved in 3-5 months.