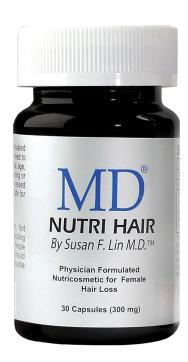

## MD Nutri Hair

## Fuller, thicker, younger-looking hair in 30 days

MD Nutri Hair is a daily supplement that addresses oil build-up on the scalp while restoring damaged hair and excess shedding. It features Lilac Extract (innovative plant stem cell technology) for optimal potency and purity. Suitable for both men and women.

See results in as little as two weeks and notice less hair loss when brushing or shampooing. Use alone or with other hair restoration treatments.