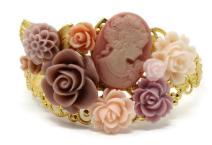

Garden Cuffs are a gorgeous collage of resin flowers artfully placed on lacy brass or antique brass filigree cuffs. Some cuffs are enhanced with brass flora and fauna stampings.

Garden Cuff – Strawberry Coral SKU: SBC1001 Wholesale: \$21.00 Adjustable length I available

Garden Cuff – Purple Sparkle SKU: SBC1002 Wholesale: \$21.00 Adjustable length I available

Garden Cuff – Dusty Rose SKU: SBC1003 Wholesale: \$21.00 Adjustable length I available

Garden Cuff – Dusty Rose Cameo SKU: SBC1004 Wholesale: \$21.00 Adjustable length I available