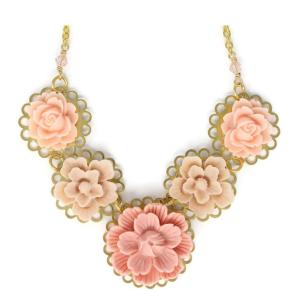

Long-Stemmed Bloom Necklace

- Tangerine Smoothie

SKU: SBC1138

Wholesale: \$16.00

Chain length: 30"

I available

merryalchemy@gmail.com Ph: 781.254.6690

The Bib of Blooms is a floral statement necklace consisting of a carefully curated posy of resin flowers. Some pieces are enhanced with brass flora and fauna stampings. The bib hangs from lovely gold-plated curb chain and finished with a gold-plated spring clasp and Swarovski crystal accents.

Bib of Blooms – Pink Lemonade SKU: SBC1009 Wholesale: \$19.00 Necklace length: 19" I available

Bib of Blooms – Dusty Rose Cameo SKU: SBC1010 Wholesale: \$19.00 Necklace length: 19" 1 available

Bib of Blooms – Peony Cameo SKU: SBCIOII Wholesale: \$19.00 Necklace length: 19" I available