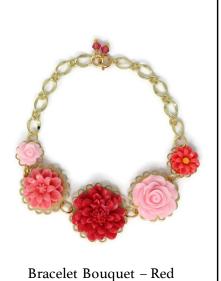

Adjustable antique brass bangle with resin flower on brass filigree
Wholesale: \$10.00
I available

Bracelet Bouquets are produced with a gorgeous posy of resin flowers on lacy brass filigree with gold-plated chain, spring clasp, and enhanced with tiny Swarovski crystals.

Bracelet Bouquet – Peachy Rose **SKU: SBC1066** Wholesale: \$18.00 7-1/4" – 9-1/4" adjustable length I available

Bracelet Bouquet – Lemon Lime SKU: SBC1067 Wholesale: \$18.00 7-1/2" – 9-1/4" adjustable length I available