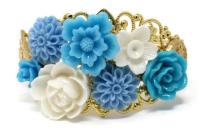

Garden Cuffs are a gorgeous collage of resin flowers artfully placed on lacy brass or antique brass filigree cuffs. Some cuffs are enhanced with brass flora and fauna stampings.

Garden Cuff – Strawberry Coral SKU: SBC1001 Wholesale: \$21.00 Adjustable length I available

Garden Cuff – Cornflower White SKU: SBC1005
Wholesale: \$21.00
Adjustable length
I available

Garden Cuff – Shades of Green Rabbit Party SKU: SBC1255 Wholesale: \$21.00 Adjustable length 2 available

Garden Cuff – First Grass SKU: SBC1007 Wholesale: \$21.00 Adjustable length I available