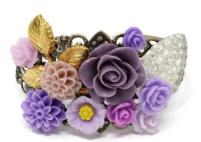

Garden Cuffs are a gorgeous collage of resin flowers artfully placed on lacy brass or antique brass filigree cuffs. Some cuffs are enhanced with brass flora and fauna stampings.

Garden Cuff – Strawberry Coral SKU: SBC1001 Wholesale: \$21.00 Adjustable length I available

Garden Cuff – Purple Sparkle SKU: SBC1002 Wholesale: \$21.00 Adjustable length I available

Garden Cuff – Dusty Rose SKU: SBC1003 Wholesale: \$21.00 Adjustable length I available

Garden Cuff – Dusty Rose Cameo SKU: SBC1004 Wholesale: \$21.00 Adjustable length I available