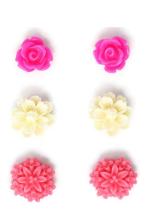

Blooming Studs are sweet resin flowers on surgical steel studs. Size ranges from 10mm to 20mm in diameter.

Blooming Studs – Black Rose SKU: SBC1096 Wholesale: \$4.00 10mm diameter 1 available

Blooming Studs – Pale Yellow Flower SKU: SBCIII5 Wholesale: \$4.00 I5mm diameter 2 available

Blooming Studs – Dark Lilac Rose SKU: SBC1082 Wholesale: \$4.00 Iomm diameter I available

merryalchemy@gmail.com Ph: 781.254.6690

Blooming Studs - Palest

Candlelight Rose

SKU: SBC1088

Wholesale: \$4.00

5 available

10mm diameter

3 available

Blooming Studs are sweet resin flowers on surgical steel studs. Size ranges from 10mm to 20mm in diameter.

Blooming Studs – Baby Pink Rose SKU: SBC1107 Wholesale: \$4.00 10mm diameter SOLD OUT