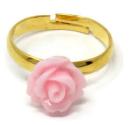

Tiny Petals Stacking Ring Set -SKU: SBC1019 Wholesale: \$8.00 I available

Tiny Petals Stacking Ring Set SKU: SBC1020
Wholesale: \$8.00
SOLD OUT

The Blooming Ring is an antiqued brass, adjustable ring with two 10mm resin roses that twist around your finger like a vine.