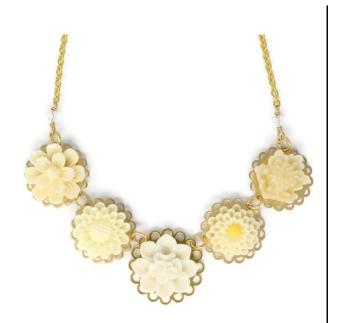

Tiny Petals Layering Bracelets are simple, yet feminine. Sweet resin flowers mounted onto brass filigree dangle from high quality brass or antique brass adjustable bangles.

Bib of Blooms - Ivory Swan
SKU: SBC1012
Wholesale: \$19.00
Necklace length: 19"
2 available