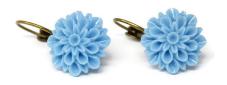

Blooming Dangles – French Blue Mum SKU: SBC1123 Wholesale: \$6.00 15mm diameter 2 available

Blooming Dangles – Dusty Pink Mum SKU: SBC1124 Wholesale: \$6.00 15mm diameter 2 available

Blooming Dangles are sweet resin flowers on antique brass lever-back ear wires. Size ranges from 15mm to 20mm in diameter.