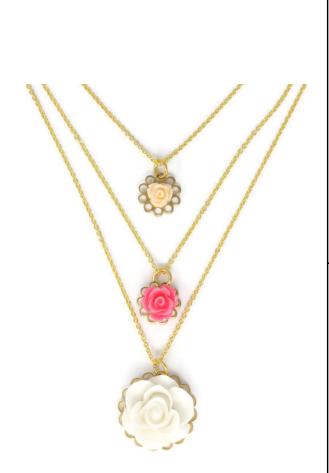

Tiny Petals Layering Necklaces are tiny resin flowers mounted onto brass filigree that dangle from delicate gold-fill cable chain in a variety of lengths (16-20 inches) for layering.

Tiny Petals Layering Necklaces shown with a layered effect