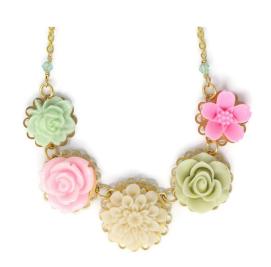

Bib of Blooms – Sparkling Peach SKU: SBC1016 Wholesale: \$19.00 Necklace length: 19" I available

Bib of Blooms – Green Tea SKU: SBC1017 Wholesale: \$19.00 Necklace length: 19" SOLD OUT

Necklace Bouquet – Clotted Cream
SKU: SBC1172
Wholesale: \$23.00
Necklace length: 21"
I available

Necklace Bouquet – Marshmallow Rose SKU: SBC1173 Wholesale: \$23.00 Necklace length: 20" SOLD OUT

Necklace Bouquet – Dusty Peony SKU: SBC1174 Wholesale: \$23.00 Necklace length: 21" 1 available

Necklace Bouquet – Raspberry Lime Rickey
SKU: SBC1175
Wholesale: \$23.00
Necklace length: 20"
I available