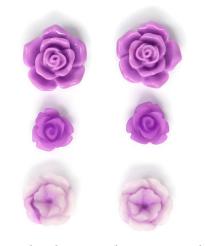

Blooming Studs – Neon Orange Rose SKU: SBC1095 Wholesale: \$4.00 Iomm diameter 4 available

Blooming Studs – French Blue Mum SKU: SBC1112 Wholesale: \$4.00 15mm diameter 2 available

Blooming Studs – Chartreuse Rose SKU: SBC1090 Wholesale: \$4.00 Iomm diameter 2 available

Blooming Studs – Royal Blue (K) SKU: SBC1242 Wholesale: \$4.00 Iomm diameter 5 available

Blooming Studs – Byzantine Purple (P) SKU: SBC1081 Wholesale: \$4.00 10mm diameter 5 available

Blooming Studs – Frosted Hot Pink (S) SKU: SBC1247 Wholesale: \$4.00 Iomm diameter 5 available