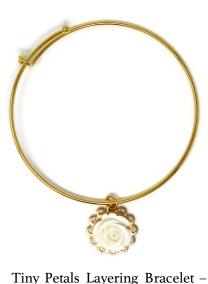

Tiny Petals Layering Bracelet -

White Mum
SKU: SBC1064
Adjustable antique brass bangle
with resin flower on brass filigree
Wholesale: \$10.00
2 available

Tiny Petals Layering Bracelet -

Creamy White Cabbage Rose
SKU: SBC1065
Adjustable antique brass bangle
with resin flower on brass filigree
Wholesale: \$10.00
I available