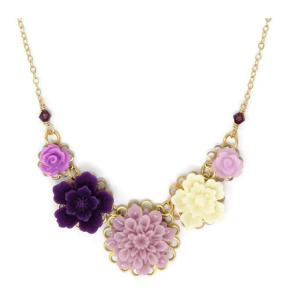

Garden Cuff – Pink Lemonade SKU: SBC1008 Wholesale: \$21.00 Adjustable length I available

merryalchemy@gmail.com Ph: 781.254.6690

Single Bloom Necklaces are large resin flowers mounted onto brass filigree that dangle from delicate gold-fill cable chain 20" in length. Clasps are gold-fill spring clasps.