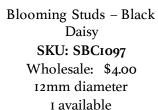

Blooming Studs are sweet resin flowers on surgical steel studs. Size ranges from 10mm to 20mm in diameter.

Blooming Studs – Black Rose SKU: SBC1096 Wholesale: \$4.00 10mm diameter 1 available

Blooming Studs – Pale Yellow Flower SKU: SBCIII5 Wholesale: \$4.00 I5mm diameter 2 available