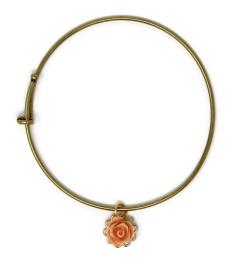

Tiny Petals Layering Bracelet –
Pink Rose
SKU: SBC1050
Adjustable Brass Bangle with
resin flower on brass filigree
Wholesale: \$10.00
I available

Tiny Petals Layering Bracelet –
Peach Rose
SKU: SBC1051
Adjustable Brass Bangle with
resin flower on brass filigree
Wholesale: \$10.00
I available

Tiny Petals Layering Bracelet – Peach Rose
SKU: SBC1074

Adjustable antique brass bangle with resin flower on brass filigree
Wholesale: \$10.00

I available

Tiny Petals Layering Bracelet – Palest Candlelight Rose
SKU: SBC1075