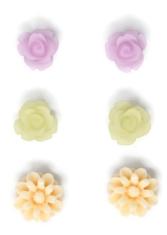

Blooming Studs are sweet resin flowers on surgical steel studs. Size ranges from 10mm to 20mm in diameter.

Blooming Studs – Black Rose SKU: SBC1096 Wholesale: \$4.00 10mm diameter 1 available

Blooming Studs – Pale Yellow Flower SKU: SBCIII5 Wholesale: \$4.00 I5mm diameter 2 available

Blooming Studs – Neon Orange Rose SKU: SBC1095 Wholesale: \$4.00 Iomm diameter 4 available

Blooming Studs – French Blue Mum SKU: SBC1112 Wholesale: \$4.00 15mm diameter 2 available

Blooming Studs – Chartreuse Rose SKU: SBC1090 Wholesale: \$4.00 Iomm diameter 2 available