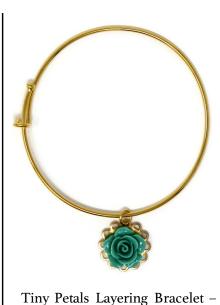

Tiny Petals Layering Bracelets are simple, yet feminine. Sweet resin flowers mounted onto brass filigree dangle from high quality brass or antique brass adjustable bangles.

Tiny Petals Layering Bracelet –
Teal Mum
SKU: SBC1054
Adjustable Brass Bangle with
resin flower on brass filigree
Wholesale: \$10.00
I available

Teal Rose
SKU: SBC1055
Adjustable Brass Bangle with resin flower on brass filigree
Wholesale: \$10.00
I available

Teal Rose 2
SKU: SBC1056
Adjustable Brass Bangle with resin flower on brass filigree
Wholesale: \$10.00
I available