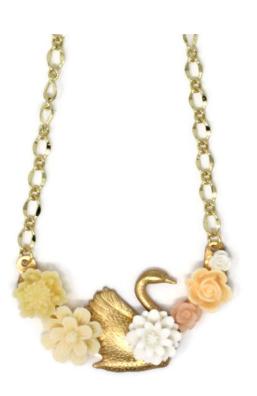

Tiny Petals Layering Bracelets are simple, yet feminine. Sweet resin flowers mounted onto brass filigree dangle from high quality brass or antique brass adjustable bangles.

Bib of Blooms - Ivory Swan
SKU: SBC1012
Wholesale: \$19.00
Necklace length: 19"
2 available