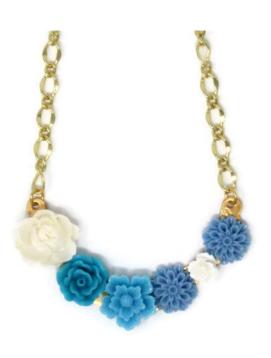

Tiny Petals Layering Bracelets are simple, yet feminine. Sweet resin flowers mounted onto brass filigree dangle from high quality brass or antique brass adjustable bangles.

Bib of Blooms – Cornflower White SKU: SBC1015 Wholesale: \$19.00 Necklace length: 19" SOLD OUT

Bib of Blooms – Sparkling Peach SKU: SBC1016 Wholesale: \$19.00 Necklace length: 19" I available

Bib of Blooms – Green Tea SKU: SBC1017 Wholesale: \$19.00 Necklace length: 19" SOLD OUT

Necklace Bouquet – Clotted Cream
SKU: SBC1172
Wholesale: \$23.00
Necklace length: 21"
I available