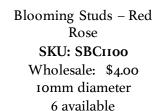

10mm diameter

3 available

Blooming Studs are sweet resin flowers on surgical steel studs. Size ranges from 10mm to 20mm in diameter.

Blooming Studs – Baby Pink Rose SKU: SBC1107 Wholesale: \$4.00 10mm diameter SOLD OUT