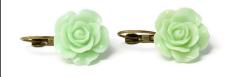

# Blooming Studs are sweet resin flowers on surgical steel studs. Size ranges from 10mm to 20mm in diameter.

Blooming Studs – Living
Coral Rose (A)
SKU: SBC1234
Wholesale: \$4.00
Iomm diameter
5 available