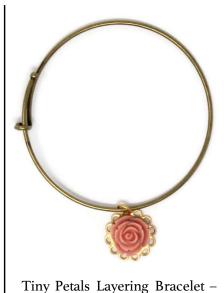

Tiny Petals Layering Bracelet –
Pink Rose
SKU: SBC1050
Adjustable Brass Bangle with
resin flower on brass filigree
Wholesale: \$10.00
I available

Tiny Petals Layering Bracelet –
Peach Rose
SKU: SBC1051
Adjustable Brass Bangle with
resin flower on brass filigree
Wholesale: \$10.00
I available

Tiny Petals Layering Bracelet – Peach Rose
SKU: SBC1074

Adjustable antique brass bangle with resin flower on brass filigree
Wholesale: \$10.00

I available

Tiny Petals Layering Bracelet – Palest Candlelight Rose
SKU: SBC1075