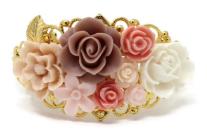

Garden Cuffs are a gorgeous collage of resin flowers artfully placed on lacy brass or antique brass filigree cuffs. Some cuffs are enhanced with brass flora and fauna stampings.

Garden Cuff – Strawberry Coral SKU: SBC1001 Wholesale: \$21.00 Adjustable length I available

Garden Cuff – Cornflower White SKU: SBC1005
Wholesale: \$21.00
Adjustable length
I available

Garden Cuff – Shades of Green Rabbit Party SKU: SBC1255 Wholesale: \$21.00 Adjustable length 2 available

Garden Cuff – First Grass SKU: SBC1007 Wholesale: \$21.00 Adjustable length I available