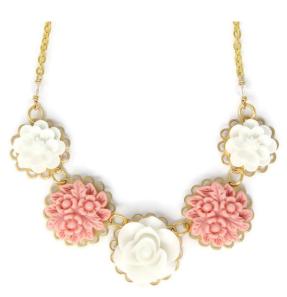

Bib of Blooms – Pink Lemonade SKU: SBC1009 Wholesale: \$19.00 Necklace length: 19" I available

Bib of Blooms – Dusty Rose Cameo SKU: SBC1010 Wholesale: \$19.00 Necklace length: 19" 1 available

Bib of Blooms – Peony Cameo SKU: SBCIOII Wholesale: \$19.00 Necklace length: 19" I available