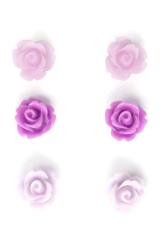

Blooming Studs – Dark Lilac Rose SKU: SBC1082 Wholesale: \$4.00 Iomm diameter I available

merryalchemy@gmail.com Ph: 781.254.6690

Blooming Studs - Palest

Candlelight Rose

SKU: SBC1088

Wholesale: \$4.00

5 available

10mm diameter

3 available

Blooming Studs are sweet resin flowers on surgical steel studs. Size ranges from 10mm to 20mm in diameter.

Blooming Studs – Baby Pink Rose SKU: SBC1107 Wholesale: \$4.00 10mm diameter SOLD OUT

Blooming Studs – Neon Orange Rose SKU: SBC1095 Wholesale: \$4.00 Iomm diameter 4 available

Blooming Studs – French Blue Mum SKU: SBC1112 Wholesale: \$4.00 15mm diameter 2 available

Blooming Studs – Chartreuse Rose SKU: SBC1090 Wholesale: \$4.00 Iomm diameter 2 available