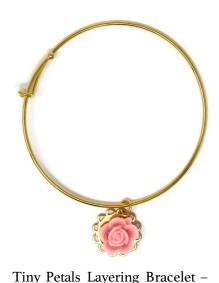

Tiny Petals Layering Bracelet –
Pink Rose
SKU: SBC1050
Adjustable Brass Bangle with
resin flower on brass filigree
Wholesale: \$10.00
I available

Tiny Petals Layering Bracelet –
Peach Rose
SKU: SBC1051
Adjustable Brass Bangle with
resin flower on brass filigree
Wholesale: \$10.00
I available

Pink Cabbage Rose
SKU: SBC1052
Adjustable Brass Bangle with resin flower on brass filigree
Wholesale: \$10.00
2 available

White Rose
SKU: SBC1053
Adjustable Brass Bangle with resin flower on brass filigree
Wholesale: \$10.00
I available

Tiny Petals Layering Bracelets are simple, yet feminine. Sweet resin flowers mounted onto brass filigree dangle from high quality brass or antique brass adjustable bangles.

Tiny Petals Layering Bracelet –
Teal Mum
SKU: SBC1054
Adjustable Brass Bangle with
resin flower on brass filigree
Wholesale: \$10.00
I available