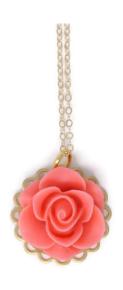

Garden Cuff – Pink Lemonade SKU: SBC1008 Wholesale: \$21.00 Adjustable length I available

merryalchemy@gmail.com Ph: 781.254.6690

Single Bloom Necklaces are large resin flowers mounted onto brass filigree that dangle from delicate gold-fill cable chain 20" in length. Clasps are gold-fill spring clasps.

Single Bloom Necklace –
Blanched Almond
SKU: SBC1189
Wholesale: \$13.00
Chain length: 20"
I available

Single Bloom Necklace – Matte
White Rose
SKU: SBC1190
Wholesale: \$13.00
Chain length: 20"
I available