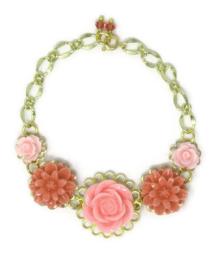

Adjustable antique brass bangle with resin flower on brass filigree
Wholesale: \$10.00
I available

Bracelet Bouquets are produced with a gorgeous posy of resin flowers on lacy brass filigree with gold-plated chain, spring clasp, and enhanced with tiny Swarovski crystals.