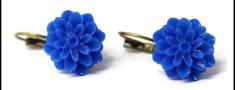

Blooming Dangles – Pistachio Delight Rose SKU: SBC1120 Wholesale: \$6.00 15mm diameter I available

Blooming Dangles – Grass Green Mum SKU: SBC1121 Wholesale: \$6.00 15mm diameter 2 available

Blooming Dangles – Cobalt Blue Mum SKU: SBC1122 Wholesale: \$6.00 15mm diameter 2 available