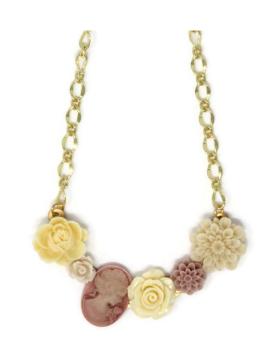

Bib of Blooms – Pink Lemonade SKU: SBC1009 Wholesale: \$19.00 Necklace length: 19" I available

Bib of Blooms – Dusty Rose Cameo SKU: SBC1010 Wholesale: \$19.00 Necklace length: 19" 1 available

Bib of Blooms – Peony Cameo SKU: SBCIOII Wholesale: \$19.00 Necklace length: 19" I available

Tiny Petals Layering Bracelets are simple, yet feminine. Sweet resin flowers mounted onto brass filigree dangle from high quality brass or antique brass adjustable bangles.

Bib of Blooms - Ivory Swan
SKU: SBC1012
Wholesale: \$19.00
Necklace length: 19"
2 available

merryalchemy@gmail.com Ph: 781.254.6690

Bib of Blooms - Old Lace Violet Cameo SKU: SBC1013
Wholesale: \$19.00
Necklace length: 19"
1 available

Bib of Blooms – Butter Peony SKU: SBC1014 Wholesale: \$19.00 Necklace length: 19" 1 available