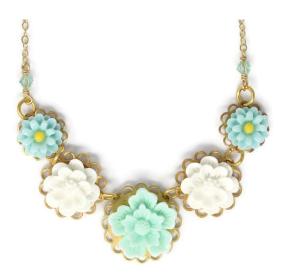

Garden Cuff – Pink Lemonade SKU: SBC1008 Wholesale: \$21.00 Adjustable length I available

merryalchemy@gmail.com Ph: 781.254.6690

Single Bloom Necklaces are large resin flowers mounted onto brass filigree that dangle from delicate gold-fill cable chain 20" in length. Clasps are gold-fill spring clasps.