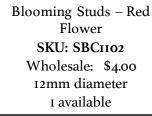

Blooming Studs are sweet resin flowers on surgical steel studs. Size ranges from 10mm to 20mm in diameter.

Blooming Studs – Black Rose SKU: SBC1096 Wholesale: \$4.00 10mm diameter 1 available

Blooming Studs – Pale Yellow Flower SKU: SBCIII5 Wholesale: \$4.00 I5mm diameter 2 available