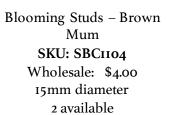

# Blooming Studs are sweet resin flowers on surgical steel studs. Size ranges from 10mm to 20mm in diameter.

Blooming Studs – Living
Coral Rose (A)
SKU: SBC1234
Wholesale: \$4.00
Iomm diameter
5 available