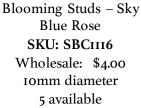

Blooming Studs – Frosted Teal Rose (I) SKU: SBC1240 Wholesale: \$4.00 10mm diameter 5 available Blooming Studs – Sky Blue Rose (J) SKU: SBC1241 Wholesale: \$4.00 10mm diameter 5 available

Blooming Studs are sweet resin flowers on surgical steel studs. Size ranges from 10mm to 20mm in diameter.