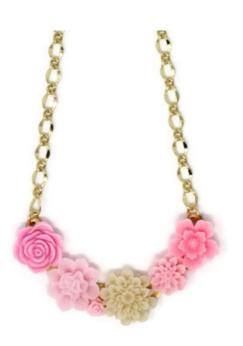

Bib of Blooms – Sparkling Peach SKU: SBC1016 Wholesale: \$19.00 Necklace length: 19" I available

Bib of Blooms – Green Tea SKU: SBC1017 Wholesale: \$19.00 Necklace length: 19" SOLD OUT

Necklace Bouquet – Clotted Cream
SKU: SBC1172
Wholesale: \$23.00
Necklace length: 21"
I available

Necklace Bouquet – Marshmallow Rose SKU: SBC1173 Wholesale: \$23.00 Necklace length: 20" SOLD OUT

Necklace Bouquet – Dusty Peony SKU: SBC1174 Wholesale: \$23.00 Necklace length: 21" 1 available

Necklace Bouquet – Raspberry Lime Rickey
SKU: SBC1175
Wholesale: \$23.00
Necklace length: 20"
I available