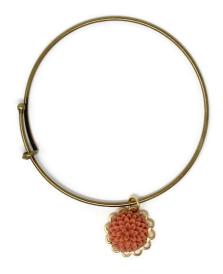

Tiny Petals Layering Bracelets are simple, yet feminine. Sweet resin flowers mounted onto brass filigree dangle from high quality brass or antique brass adjustable bangles.

Tiny Petals Layering Bracelet –
Teal Mum
SKU: SBC1054
Adjustable Brass Bangle with
resin flower on brass filigree
Wholesale: \$10.00
I available

Tiny Petals Layering Bracelet –
Tiny Salmon Pink Rose
SKU: SBC1061
Adjustable antique brass bangle
with resin flower on brass filigree
Wholesale: \$10.00
2 available

Tiny Petals Layering Bracelets are simple, yet feminine. Sweet resin flowers mounted onto brass filigree dangle from high quality brass or antique brass adjustable bangles.