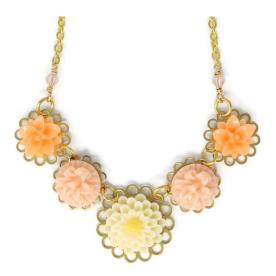

Garden Cuff – Pink Lemonade SKU: SBC1008 Wholesale: \$21.00 Adjustable length I available

merryalchemy@gmail.com Ph: 781.254.6690

Single Bloom Necklaces are large resin flowers mounted onto brass filigree that dangle from delicate gold-fill cable chain 20" in length. Clasps are gold-fill spring clasps.