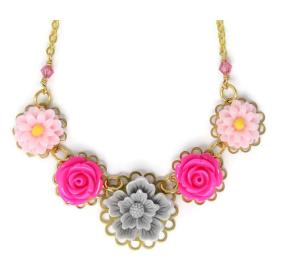

Bib of Blooms – Pink Lemonade SKU: SBC1009 Wholesale: \$19.00 Necklace length: 19" I available

Bib of Blooms – Dusty Rose Cameo SKU: SBC1010 Wholesale: \$19.00 Necklace length: 19" 1 available

Bib of Blooms – Peony Cameo SKU: SBCIOII Wholesale: \$19.00 Necklace length: 19" I available