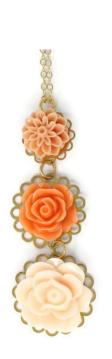

Long-stemmed Bloom Necklaces are opera length cable chains of 30" gold-plated brass bound by a single Swarovski crystal with a dangling cascade of three resin flowers that are framed by delicate brass filigree.

Long-Stemmed Bloom Necklace

– Peach Sparkler

SKU: SBC1138

Wholesale: \$16.00

Chain length: 30"

I available

Long-Stemmed Bloom Necklace

- Rosé Sparkler

SKU: SBC1139

Wholesale: \$16.00

Chain length: 30"

I available

Long-Stemmed Bloom Necklace

– Berry Succulent

SKU: SBC1226

Wholesale: \$16.00

Chain length: 30"

I available

Long-Stemmed Bloom Necklace

– Green Tea

SKU: SBC1227

Wholesale: \$16.00

Chain length: 30"

I available

Long-Stemmed Bloom Necklace

- Tangerine Smoothie

SKU: SBC1138

Wholesale: \$16.00

Chain length: 30"

I available

merryalchemy@gmail.com Ph: 781.254.6690

The Bib of Blooms is a floral statement necklace consisting of a carefully curated posy of resin flowers. Some pieces are enhanced with brass flora and fauna stampings. The bib hangs from lovely gold-plated curb chain and finished with a gold-plated spring clasp and Swarovski crystal accents.