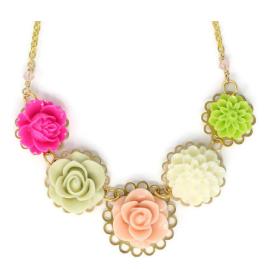

Bib of Blooms – Sparkling Peach SKU: SBC1016 Wholesale: \$19.00 Necklace length: 19" I available

Bib of Blooms – Green Tea SKU: SBC1017 Wholesale: \$19.00 Necklace length: 19" SOLD OUT

Necklace Bouquet – Clotted Cream
SKU: SBC1172
Wholesale: \$23.00
Necklace length: 21"
I available