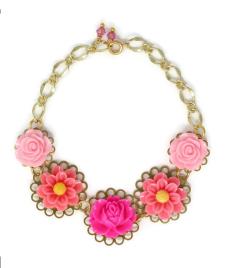

Adjustable antique brass bangle with resin flower on brass filigree
Wholesale: \$10.00
I available

Bracelet Bouquets are produced with a gorgeous posy of resin flowers on lacy brass filigree with gold-plated chain, spring clasp, and enhanced with tiny Swarovski crystals.