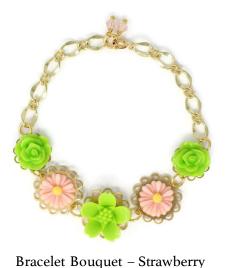

Adjustable antique brass bangle with resin flower on brass filigree
Wholesale: \$10.00
I available

Bracelet Bouquets are produced with a gorgeous posy of resin flowers on lacy brass filigree with gold-plated chain, spring clasp, and enhanced with tiny Swarovski crystals.