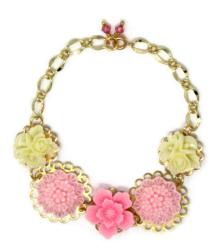

Adjustable antique brass bangle with resin flower on brass filigree
Wholesale: \$10.00
I available

Bracelet Bouquets are produced with a gorgeous posy of resin flowers on lacy brass filigree with gold-plated chain, spring clasp, and enhanced with tiny Swarovski crystals.