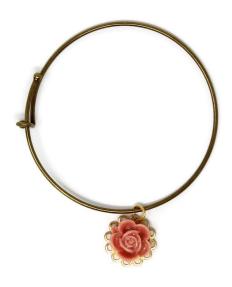

Tiny Petals Layering Bracelet –
Pink Rose
SKU: SBC1050
Adjustable Brass Bangle with
resin flower on brass filigree
Wholesale: \$10.00
I available

Tiny Petals Layering Bracelet –
Peach Rose
SKU: SBC1051
Adjustable Brass Bangle with
resin flower on brass filigree
Wholesale: \$10.00
I available

Tiny Petals Layering Bracelet – Peach Rose
SKU: SBC1074

Adjustable antique brass bangle with resin flower on brass filigree
Wholesale: \$10.00

I available

Tiny Petals Layering Bracelet – Palest Candlelight Rose
SKU: SBC1075