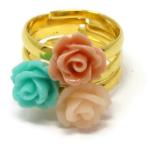

Ring Bouquets are statement rings. Either a single large resin flower or a bouquet of smaller resin flowers are mounted to an ornate brass filigree, adjustable ring.

Ring Bouquet – Single Teal Rose SKU: SBC1044 Wholesale: \$10.00

Ring Bouquet – Single Hot Pink Rose SKU: SBC1045 Wholesale: \$10.00 I available

Ring Bouquet – Hues of Teal SKU: SBC1046 Wholesale: \$10.00 I available

Ring Bouquet – Hues of Pink SKU: SBC1047 Wholesale: \$10.00 I available