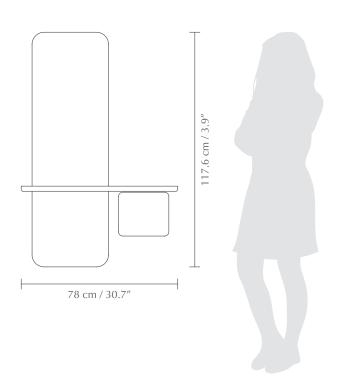

)



# ONE MORE LOOK | MIRROR

Designed by Jonas Søndergaard





### ONE MORE LOOK MIRROR – CATCH A GLANCE FROM ALL ANGLE

One More Look is a light and airy mirror with a minimalistic Scandinavian feel and a number of added functions to meet the everyday needs of urban living.

Taking up minimal space, One More Look is ideal for hallways of all sizes and could also work well in the bedroom or in hotels and office corridors.

The elegant full-length mirror is just the right height for checking your whole appearance before you leave home and inside the stylish coloured cabinet is an extra removable hand-held mirror.

Smaller items like your keys, makeup, sunglasses, bicycle lights and spare coins can be placed in in the leather tray in the cabinet.

Find more info on our website umage.com