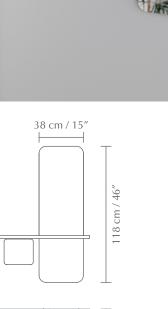

## ONE MORE LOOK | MIRROR

Designed by Jonas Søndergaard







### (†)

#### **DIMENSIONS**

H: 118 x W: 78 x D: 15 cm / H: 46 x W: 31 x D: 6"



#### **MATERIAL**

Solid oak, MDF, Glass, Steel (plated brass) and Leather (artificial)



#### CONSTRUCTION

Wood: Solid oak. Dowel joinery. Reinforced with glue. Clear top coat wood finish. Cabinet front: Painted MDF. Steel: Main bracket is powder coated. Chain & Hinges: Brass plated Magnets: Heavy duty ferrite magnet. Mirror: Hardened glass. Tray: Leather (artificial).



#### WEIGHT INCL. PACKAGING

Box 1: 13.5 kg / 30 lb Box 2: 1 kg / 2.2 lb



#### **PACKAGING DIMENSIONS**

Box 1 (L x W × H): 86.5 x 46 x 23 cm / 34 x 18 x 9" Box 2 (L x W × H): 26.5 x 27.5 x 3.5 cm / 10.4 x 11 x 1.4"



#### **ASSEMBLY TIME**

45 min - video guide at umage.com



#### **MEDIA KIT**

Photos and press material Downloa