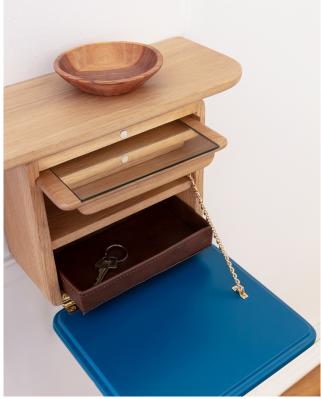

Smaller items like your keys, makeup, sunglasses, bicycle lights and spare coins can be placed in in the leather tray in the cabinet.

Find more info on our website umage.com