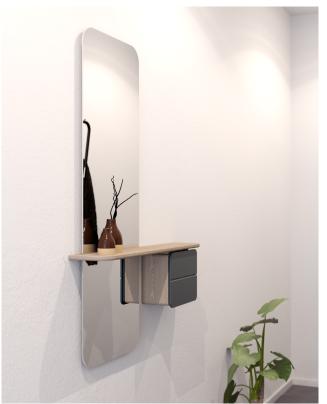

### ONE MORE LOOK MIRROR – CATCH A GLANCE FROM ALL ANGLE

One More Look is a light and airy mirror with a minimalistic Scandinavian feel and a number of added functions to meet the everyday needs of urban living.

Taking up minimal space, One More Look is ideal for hallways of all sizes and could also work well in the bedroom or in hotels and office corridors.

The elegant full-length mirror is just the right height for checking your whole appearance before you leave home and inside the stylish coloured cabinet is an extra removable hand-held mirror.

Smaller items like your keys, makeup, sunglasses, bicycle lights and spare coins can be placed in in the leather tray in the cabinet.

Find more info on our website umage.com