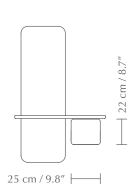

## ONE MORE LOOK | MIRROR

Designed by Jonas Søndergaard







### (†)

#### **DIMENSIONS**

H: 118 x W: 78 x D: 15 cm / H: 46 x W: 31 x D: 6"



#### **MATERIAL**

Solid oak, MDF, Glass, Steel (plated brass) and Leather (artificial)



#### CONSTRUCTION

Wood: Solid oak. Dowel joinery. Reinforced with glue. Clear top coat wood finish. Cabinet front: Painted MDF. Steel: Main bracket is powder coated. Chain & Hinges: Brass plated Magnets: Heavy duty ferrite magnet. Mirror: Hardened glass. Tray: Leather (artificial).



#### WEIGHT INCL. PACKAGING

Box 1: 13.5 kg / 30 lb Box 2: 1 kg / 2.2 lb



#### **PACKAGING DIMENSIONS**

Box 1 (L x W × H): 86.5 x 46 x 23 cm / 34 x 18 x 9" Box 2 (L x W × H): 26.5 x 27.5 x 3.5 cm / 10.4 x 11 x 1.4"



#### **ASSEMBLY TIME**

45 min - video guide at umage.com



#### **MEDIA KIT**

Photos and press material Download