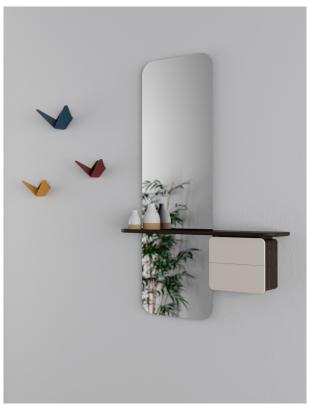

### ONE MORE LOOK MIRROR – CATCH A GLANCE FROM ALL ANGLE

One More Look is a light and airy mirror with a minimalistic Scandinavian feel and a number of added functions to meet the everyday needs of urban living.

Taking up minimal space, One More Look is ideal for hallways of all sizes and could also work well in the bedroom or in hotels and office corridors.

The elegant full-length mirror is just the right height for checking your whole appearance before you leave home and inside the stylish coloured cabinet is an extra removable hand-held mirror.

Smaller items like your keys, makeup, sunglasses, bicycle lights and spare coins can be placed in in the leather tray in the cabinet.

Find more info on our website umage.com