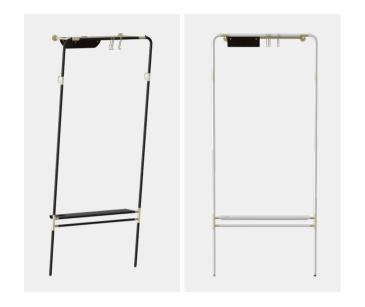

# ORDERING INFORMATION

Lean On Me white #5250 Lean On Me black #5251

# **COLOUR VARIATIONS**

white

black