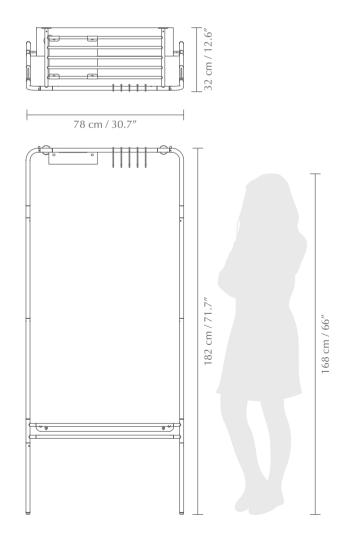

more info on our website umage.com



## **DIMENSIONS**

H: 182 x W: 78 x D: 32 cm / 71.7 x W: 30.7 x D: 12.6"



## **MATERIAL**

Steel (plated brass) and Leather (artificial)



## **CONSTRUCTION**

<u>Steel:</u> Powder coated. Electroplated steel (brass look). Steel pipes are joined using rivits. 4 suitable wall screws needed for given wall (screws and rawlplugs not included). 2 pinol screws to mount top shelf to wall brackets (screws and rawlplugs not included).



## WEIGHT INCL. PACKAGING

8.2 kg / 18.1 lb



# PACKAGING

8.2 kg / 18.1 lb



## ASSEMBLY TIME

30 min - video guide at umage.com



## **MEDIA KIT**

Photos and press material Download at umagepress.com



# ORDERING INFORMATION

Lean On Me white #5250 Lean On Me black #5251

# **COLOUR VARIATIONS**





white

black