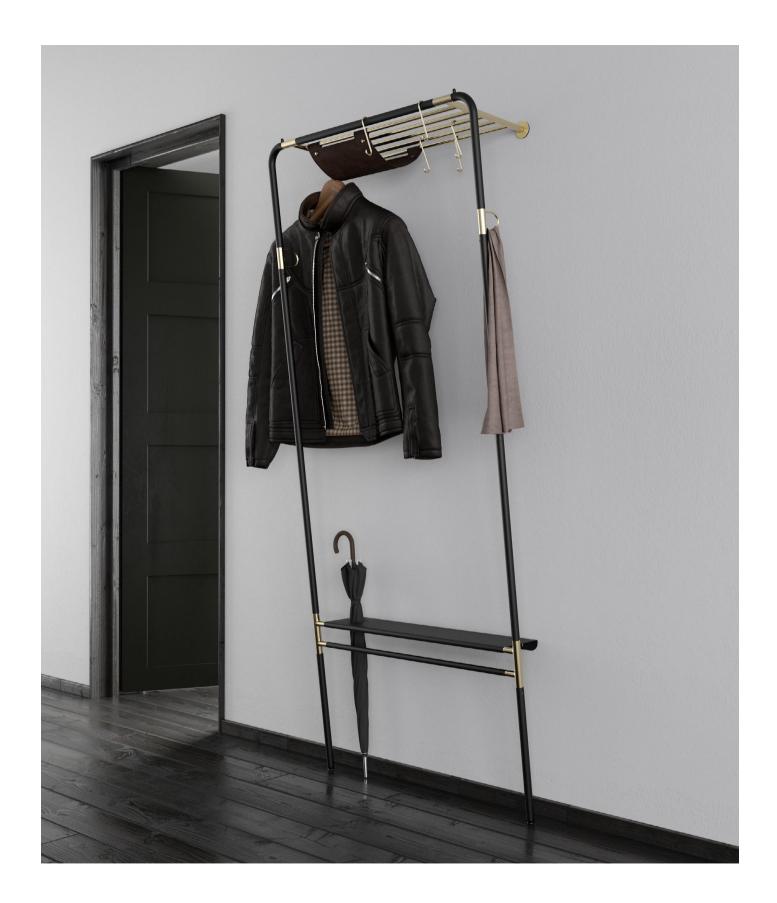

# LEAN ON ME | CLOTHES RACK

Designed by Jonas Søndergaard

## **GREAT STORAGE FOR SMALL SPACES**

The Lean On Me clothes rack lets you comfortably store all of your outdoor essentials whilst still making the most of the space available.

Designed to lean at an angle away from the wall at its base, Lean On Me takes up almost no space on the floor.

Perfect for narrow hallways and other places where room is tight, its head turning design makes it an impressive piece to greet visitors in the important entrance area of the home.

Find more info on our website umage.com