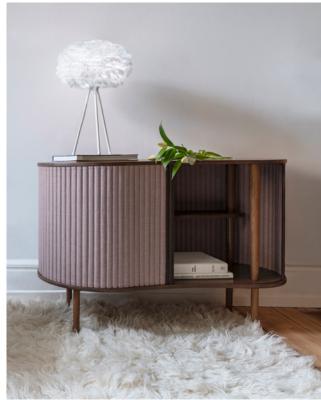

#### SHOW AND TELL OR HIDE AND DISGUISE

Audacious is a cabinet with personality designed as a place for displaying your favourite pieces. Its special tambour doors slide around the edge of the cabinet, letting you choose how much of the interior you want to put on show.

Change the position of the sliding doors to create new displays and uses.

Find more info on our website umage.com