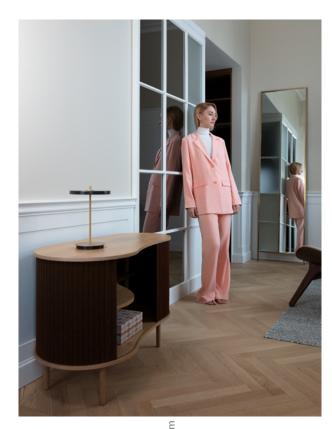

#### SHOW AND TELL OR HIDE AND DISGUISE

Audacious is a cabinet with personality designed as a place for displaying your favourite pieces. Its special tambour doors slide around the edge of the cabinet, letting you choose how much of the interior you want to put on show.

Change the position of the sliding doors to create new displays and uses.

Find more info on our website umage.com