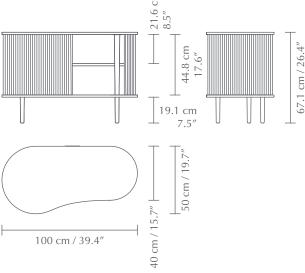

## AUDACIOUS | CABINET

Designed by Jonas Søndergaard







#### **DIMENSIONS**

W x H x D: 100 x 67 x 50 cm / 39 x 26 x 20"



#### **MATERIAL**

Solid oak, MDF, polyester (Marbella) and leather (artificial). Find more information in the Marbella fabric spec sheet.



#### **CONSTRUCTION**

Frame: MDF. Reinforced with glue and screws. Clear top coat wood finish. Legs: Solid oak. Legs attached with insert bushings. Plate: Oak veneered MDF. Fabric: 100% polyester. Moisture barrier added between fabric and filling to prevent moisture penetration. Leather handles on tambour made within the REACH standards.



### WEIGHT INCL. PACKAGING

Box 1: 19.5 kg / 43 lb Box 2: 3.5 kg / 8 lb



#### PACKAGING DIMENSIONS

Box 1: (L x W × H): 60 x 110 x 16 cm / 24 x 43.3 x 6.3" Box 2: (L x W × H): 22 x 48 x 13 cm / 8.7 x 19 x 5"



#### **ASSEMBLY TIME**

30 mi