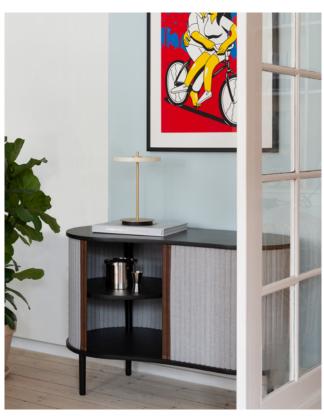

#### SHOW AND TELL OR HIDE AND DISGUISE

Audacious is a cabinet with personality designed as a place for displaying your favourite pieces. Its special tambour doors slide around the edge of the cabinet, letting you choose how much of the interior you want to put on show.

Change the position of the sliding doors to create new displays and uses.

Find more info on our website umage.com