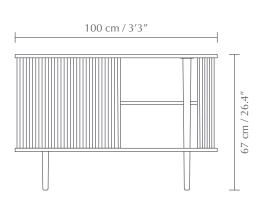

Audacious cabinet black oak slate grey #5111+5800-5 Audacious cabinet black oak hazelnut #5111+5800-6

Colour variations (Fabrics from Kvadrat & Sorensen Leather available on request, find more info in the Upholstery spec. sheets)



















oak

dark oak

black oak

petrol blue

silver grey

spring green

dusty rose

slate grey

hazelnut



# AUDACIOUS | CABINET

Designed by Jonas Søndergaard





#### SHOW AND TELL OR HIDE AND DISGUISE

Audacious is a cabinet with personality designed as a place for displaying your favourite pieces. Its special tambour doors slide around the edge of the cabinet, letting you choose how much of the interior you want to put on show.

Change the position of the sliding doors to create new displays and uses.

Find more info on our website umage.com