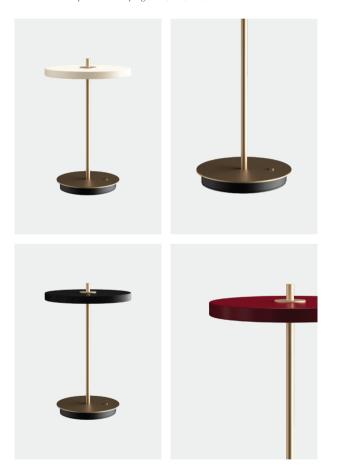

ORDERING INFORMATION

Asteria Move pearl white Asteria Move anthracite grey EU/APAC #2386 / US N/A Asteria Move forest green Asteria Move ruby red Asteria Move black

EU/APAC #2385 / US N/A EU/APAC #2387 / US N/A EU/APAC #2388 / US N/A EU/APAC #2391 / US N/A

Colour variations

(RAL: 7016)

(RAL: 6004)

(RAL: 3032)

black (RAL: 9005)