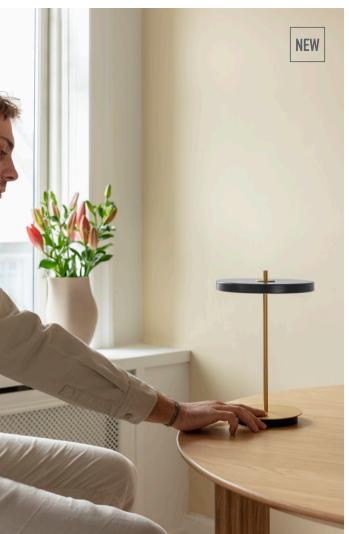

## PORTABLE LAMP FOR MOMENTS ON THE MOVE

Introducing Asteria Move: An UMAGE classic with a twist. Asteria Move gives you the minimal and elegant Asteria design you already know and love, but in a smaller and cordless version, making it easy to move around, hence the name. The lamp has a Custom LED lighting built-in with a soft white diffuser that ensures a glare-free glow. Asteria Move has three levels of lighting and can be adjusted as desired. It is so simple and sleek that it's a wonder it hasn't been designed before.