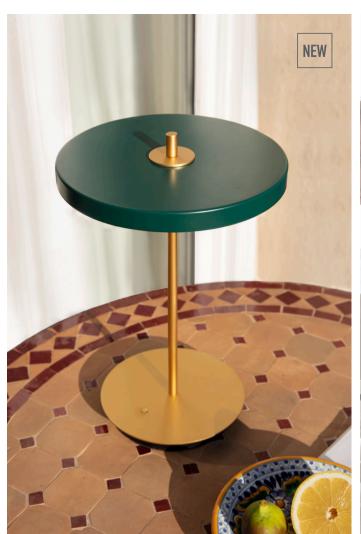

## PORTABLE LAMP FOR MOMENTS ON THE MOVE

Introducing Asteria Move: An UMAGE classic with a twist. Asteria Move gives you the minimal and elegant Asteria design you already know and love, but in a smaller and cordless version, making it easy to move around, hence the name. The lamp has a Custom LED lighting built-in with a soft white diffuser that ensures a glare-free glow. Asteria Move has three levels of lighting and can be adjusted as desired. It is so simple and sleek that it's a wonder it hasn't been designed before.

Colour variations

(RAL: 7016)

(RAL: 6004)

(RAL: 3032)

black (RAL: 9005)