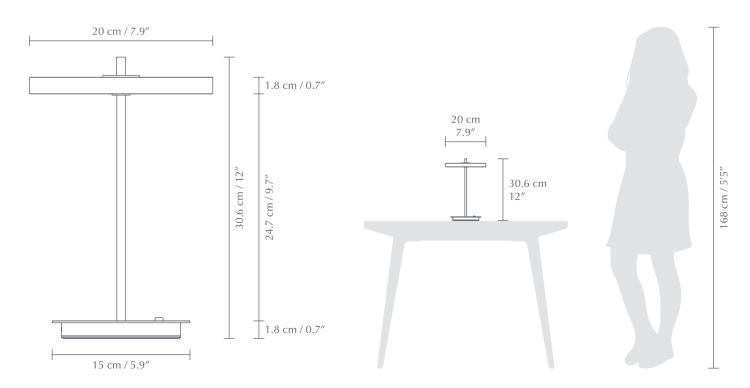

Find more inspiration at page 27, 38, 41, 90

Portable table lamp with built-in lithium-lon battery

**TESTS & CERTIFICATIONS** 

CE (for indoor use)

USB-C cable and power adaptor incl.

**DIMENSIONS** 

Ø: 20 cm / 7.9" H: 30.6 cm / 12"