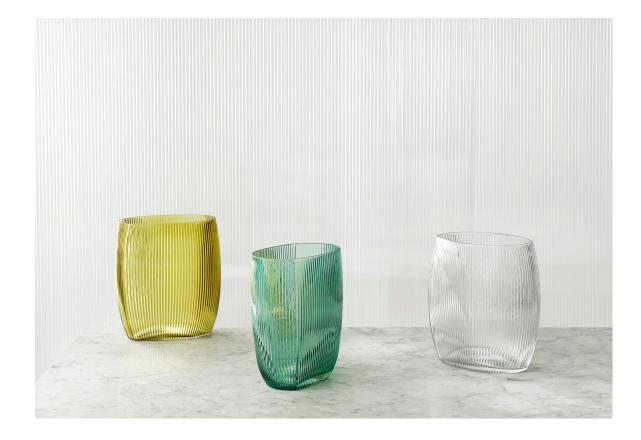

## TIDE

The raw nature of the Danish North Sea, with its strong winds and currents, has served as inspiration for the Tide vase. Its dynamic shape mimics the movement of waves while its grooved surface resembles ripples in the sand, creating a semi-transparent effect.

## Tide

VASE 12 CM H 12 x L 10 x D 7 cm Available only in Clear color

VASE 18 CM H 18 x L 16 x D 13 cm Available in all colors

VASE 28 CM H 28 x L 16 x D 11 cm Available only in Blue color

VASE 16 CM H 16 x L 22 x D 14 cm Available only in Olive color

DESIGN Hans Hornemann, 2018

MATERIAL Glass

CONSTRUCTION Made of mouth-blown glass with a painted surface.

Blue

COLOR

Clear

Olive