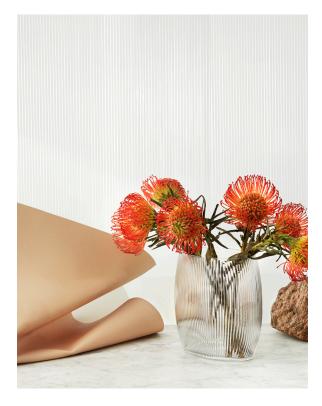

## TIDE

The raw nature of the Danish North Sea, with its strong winds and currents, has served as inspiration for the Tide vase. Its dynamic shape mimics the movement of waves while its grooved surface resembles ripples in the sand, creating a semi-transparent effect.

## Tide

VASE 12 CM H 12 x L 10 x D 7 cm Available only in Clear color

VASE 18 CM H 18 x L 16 x D 13 cm Available in all colors

VASE 28 CM H 28 x L 16 x D 11 cm Available only in Blue color

VASE 16 CM H 16 x L 22 x D 14 cm Available only in Olive color