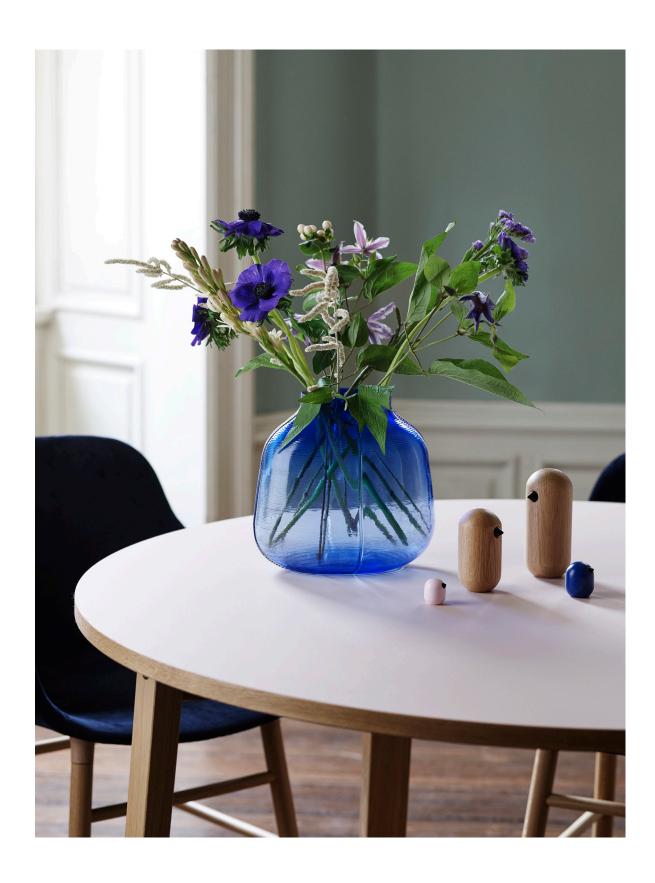

## **STEP**

The shape of the Step vase was built up step by step of numerous horizontal layers, and it is the imprint of all these layers which created the beautiful surface texture on the final vase. A soft and free silhouette contrasts the repeated straight lines of the pattern, balancing the contemporary look.