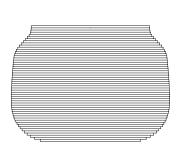

## **STEP**

The shape of the Step vase was built up step by step of numerous horizontal layers, and it is the imprint of all these layers which created the beautiful surface texture on the final vase. A soft and free silhouette contrasts the repeated straight lines of the pattern, balancing the contemporary look.

## Step

VASE 16 CM  $\\ \mbox{H 16} \times \mbox{L 22} \times \mbox{D 19,5 cm}$  Available only in Brown color

VASE 23 CM H 23  $\times$  L 23  $\times$  D 17 cm Available only in Blue color

VASE 31 CM H 31  $\times$  L 20  $\times$  D 14 cm Available only in Clear and Brown colors