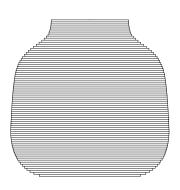

## **STEP**

The shape of the Step vase was built up step by step of numerous horizontal layers, and it is the imprint of all these layers which created the beautiful surface texture on the final vase. A soft and free silhouette contrasts the repeated straight lines of the pattern, balancing the contemporary look.

## Step

VASE 16 CM  $\\ \mbox{H 16} \times \mbox{L 22} \times \mbox{D 19,5 cm}$  Available only in Brown color

VASE 23 CM H 23  $\times$  L 23  $\times$  D 17 cm Available only in Blue color

VASE 31 CM H 31  $\times$  L 20  $\times$  D 14 cm Available only in Clear and Brown colors