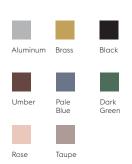

# DESCRIPTION

A member of the Dots collection, the Dots Metal are ideal for kitchens, bathrooms, bedrooms and hallways. Available in three sizes and various colors, Dots Metal can be used for towels, clothes, drawer grips, etc. and allow you to create your own graphic pattern on the wall.