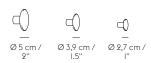

#### OPTION

Sold separately or in Set of 5 (I  $\times$  Ø 5 cm , I  $\times$  Ø 3,9 cm, 3  $\times$  Ø 2,7 cm)