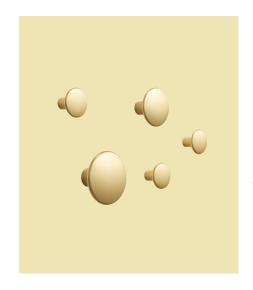

# **DOTS METAL**

LARS TORNØE ON THE DESIGN "The characteristic little family of hooks is a friendly addition to any wall. The Dots Metal are proud of their round edges and will treat your clothes with the greatest care. They will also let you arrange them on your wall in the pattern you like. Being a very social set of hooks, The Dots Metal love to welcome other Dots to join them on the wall.

# DESCRIPTION

A member of the Dots collection, the Dots Metal are ideal for kitchens, bathrooms, bedrooms and hallways. Available in three sizes and various colors, Dots Metal can be used for towels, clothes, drawer grips, etc. and allow you to create your own graphic pattern on the wall.

#### OPTION

Sold separately or in Set of 5 (I  $\times$  Ø 5 cm , I  $\times$  Ø 3,9 cm, 3  $\times$  Ø 2,7 cm)