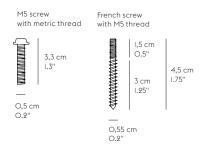

### SPARE PARTS

Dots Metal are sold with a French screw with M5 thread and M5 screw with metric thread.