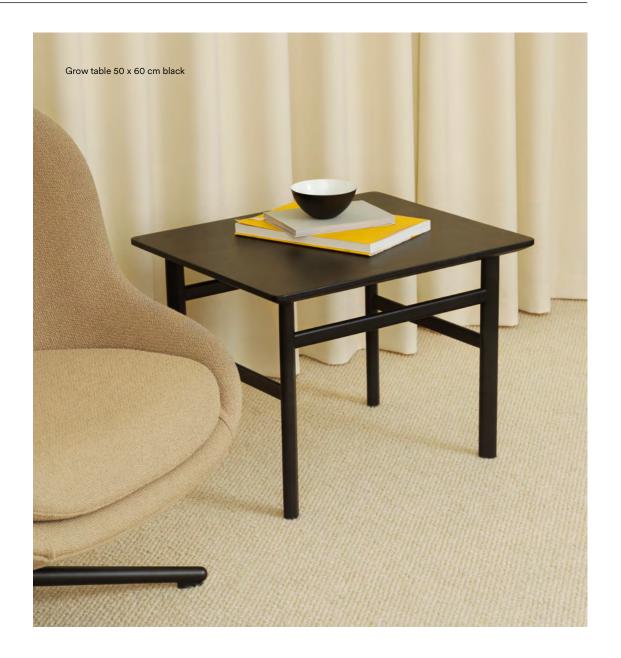

uct Facts**

#### Description

The Grow coffee table is named for the smooth transition between the tabletop and legs, which gives the impression that the legs are growing out of the tabletop. With its simple silhouette and shapely details, Grow alludes to the luxury of simplicity. The tabletop's chamfered edges and the oval legs lend the table a visual lightness, allowing the gorgeous oak to take center stage

#### Designer / Year Of Design

Simon Legald / 2017

#### Material

Lacquered oak or painted and lacquered oak

#### Construction

Grow table is delivered assembled.

#### Maintenance

Clean with a damp cloth.

Please be aware that sharp objects can leave marks.

# **Material options**







Smoked oak

Black



### normann



Grow table 50 x 60 cm oak, Grow table 70 x 120 cm oak



#### normann

COPENHAGEN



#### normann





Grow table 50 x 60 cm black

## **Contact**

Normann Copenhagen

Østerbrogade 70, 2100 Copenhagen, Denmark normann@normann-copenhagen.com +45 35 55 44 59



COPENHAGEN