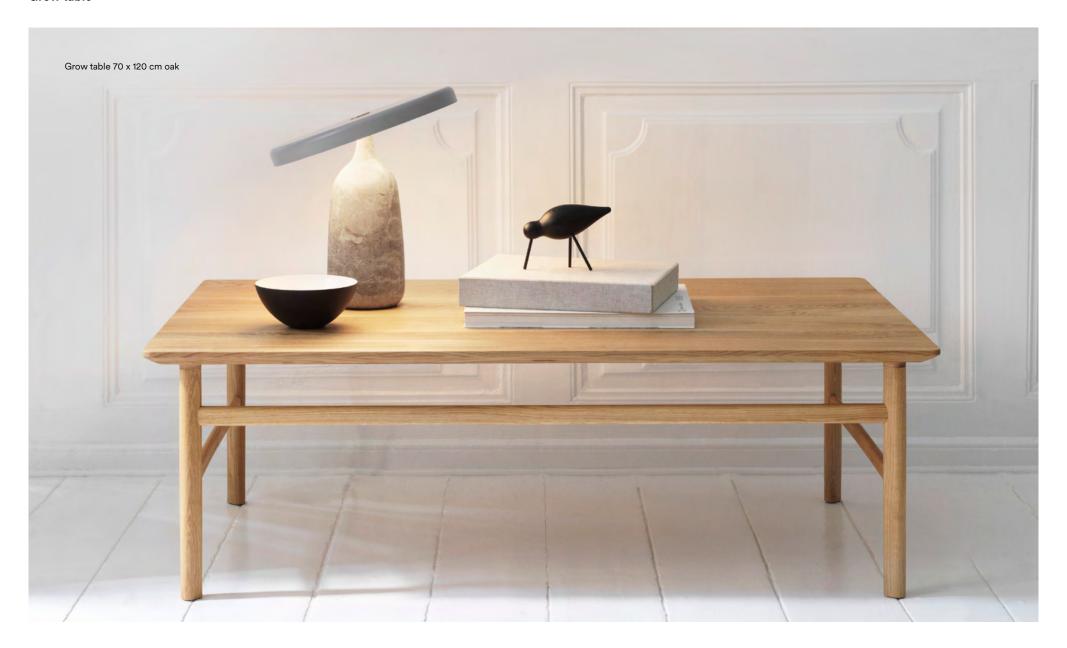

# Simple luxury in solid oak

The Grow coffee table is made of solid oak in a finely balanced design with references to classic Danish shaker style. The table is named for the smooth transition between the tabletop and legs, which gives the impression that the legs are growing out of the tabletop. With its simple silhouette and shapely details, Grow alludes to the luxury of simplicity. The tabletop's chamfered edges and the oval legs lend the table a visual lightness, allowing the gorgeous oak wood to take center stage. Grow is a versatile design with timeless class.

#### Description

The Grow coffee table is named for the smooth transition between the tabletop and legs, which gives the impression that the legs are growing out of the tabletop. With its simple silhouette and shapely details, Grow alludes to the luxury of simplicity. The tabletop's chamfered edges and the oval legs lend the table a visual lightness, allowing the gorgeous oak to take center stage