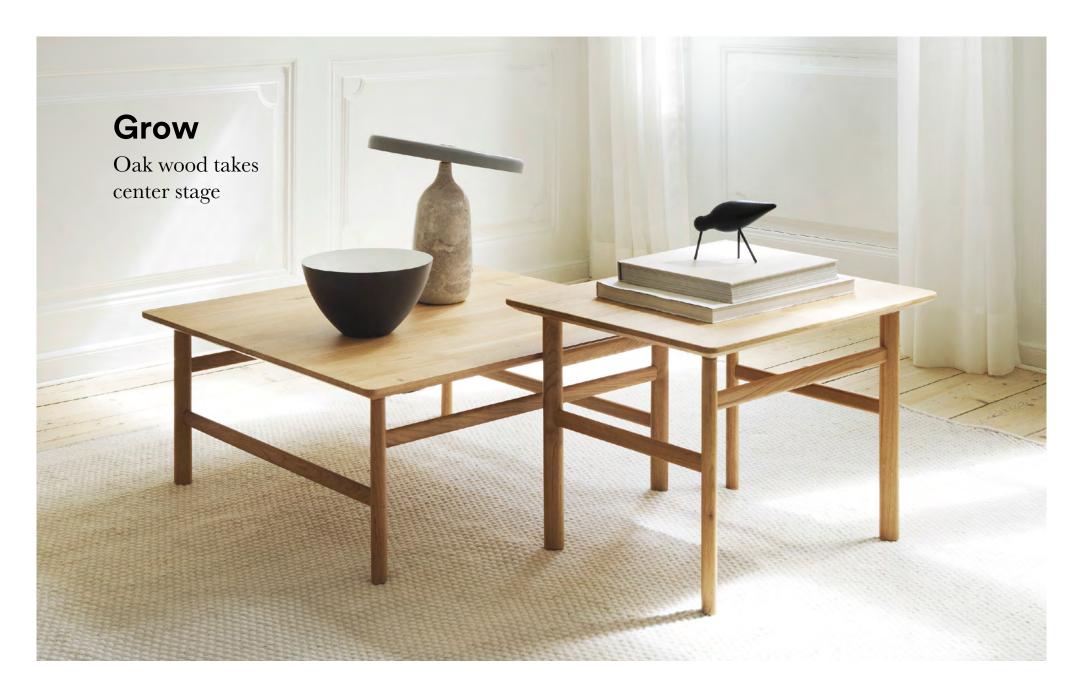

# Simple luxury in solid oak

The Grow coffee table is made of solid oak in a finely balanced design with references to classic Danish shaker style. The table is named for the smooth transition between the tabletop and legs, which gives the impression that the legs are growing out of the tabletop. With its simple silhouette and shapely details, Grow alludes to the luxury of simplicity. The tabletop's chamfered edges and the oval legs lend the table a visual lightness, allowing the gorgeous oak wood to take center stage. Grow is a versatile design with timeless class.

#### Description

The Grow coffee table is named for the smooth transition between the tabletop and legs, which gives the impression that the legs are growing out of the tabletop. With its simple silhouette and shapely details, Grow alludes to the luxury of simplicity. The tabletop's chamfered edges and the oval legs lend the table a visual lightness, allowing the gorgeous oak to take center stage