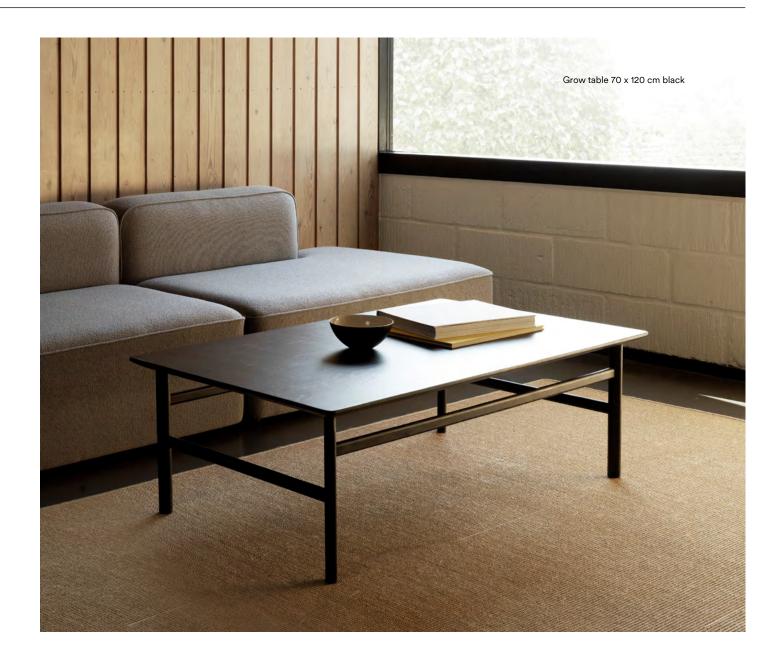

normann copenhagen

# Simple luxury in solid oak

The Grow coffee table is made of solid oak in a finely balanced design with references to classic Danish shaker style. The table is named for the smooth transition between the tabletop and legs, which gives the impression that the legs are growing out of the tabletop. With its simple silhouette and shapely details, Grow alludes to the luxury of simplicity. The tabletop's chamfered edges and the oval legs lend the table a visual lightness, allowing the gorgeous oak wood to take center stage. Grow is a versatile design with timeless class.



normann

COPENHAGEN

### **Collection Overview**



Grow table 50 x 60 cm H: 45 x L: 50 x D: 60 cm Shown in smoked oak



Grow table 70 x 120 cm H: 40 x L: 120 x D: 70 cm Shown in smoked oak



Grow table 80 x 80 cm H: 35 x L: 80 x D: 80 cm Shown in smoked oak



### **Product Facts**

#### Description

The Grow coffee table is named for the smooth transition between the tabletop and legs, which gives the impression that the legs are growing out of the tabletop. With its simple silhouette and shapely details, Grow alludes to the luxury of simplicity. The tabletop's chamfered edges and the oval legs lend the table a visual lightness, allowing the gorgeous oak to take center stage

#### Designer / Year Of Design

Simon Legald / 2017

#### Material

Lacquered oak or painted and lacquered oa