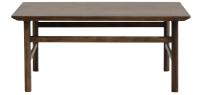

# Simple luxury in solid oak

The Grow coffee table is made of solid oak in a finely balanced design with references to classic Danish shaker style. The table is named for the smooth transition between the tabletop and legs, which gives the impression that the legs are growing out of the tabletop. With its simple silhouette and shapely details, Grow alludes to the luxury of simplicity. The tabletop's chamfered edges and the oval legs lend the table a visual lightness, allowing the gorgeous oak wood to take center stage. Grow is a versatile design with timeless class.

#### Description

The Grow coffee table is named for the smooth transition between the tabletop and legs, which gives the impression that the legs are growing out of the tabletop. With its simple silhouette and shapely details, Grow alludes to the luxury of simplicity. The tabletop's chamfered edges and the oval legs lend the table a visual lightness, allowing the gorgeous oak to take center stage

### normann

Grow table 50 x 60 cm oak, Grow table 70 x 120 cm oak