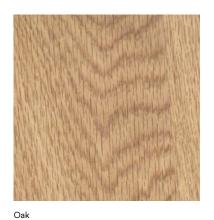

in smoked oak



Grow table 80 x 80 cm H: 35 x L: 80 x D: 80 cm Shown in smoked oak



### **Product Facts**

#### Description

The Grow coffee table is named for the smooth transition between the tabletop and legs, which gives the impression that the legs are growing out of the tabletop. With its simple silhouette and shapely details, Grow alludes to the luxury of simplicity. The tabletop's chamfered edges and the oval legs lend the table a visual lightness, allowing the gorgeous oak to take center stage

#### Designer / Year Of Design

Simon Legald / 2017

#### Material

Lacquered oak or painted and lacquered oak

#### Construction

Grow table is delivered assembled.

#### Maintenance

Clean with a damp cloth.

Please be aware that sharp objects can leave marks.

# **Material options**







Smoked oak

Black



### normann



Grow table 50 x 60 cm oak, Grow table 70 x 120 cm oak



#### normann

COPENHAGEN



#### normann





Grow table 50 x 60 cm black

## **Contact**

Normann Copenhagen

Østerbrogade 70, 2100 Copenhagen, Denmark normann@normann-copenhagen.com +45 35 55 44 59



COPENHAGEN