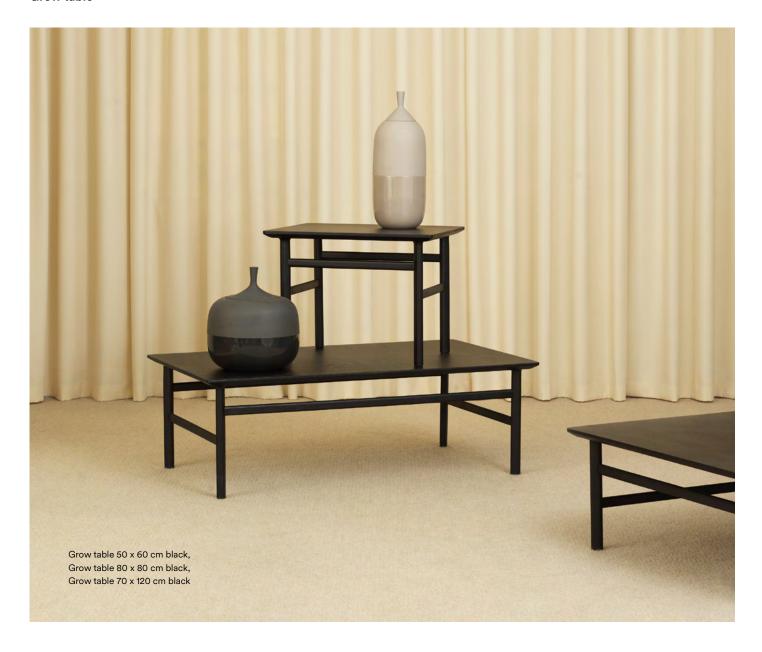

### **Collection Overview**

Grow table 50 x 60 cm H: 45 x L: 50 x D: 60 cm Shown in smoked oak

Grow table 70 x 120 cm H: 40 x L: 120 x D: 70 cm Shown in smoked oak

Grow table 80 x 80 cm H: 35 x L: 80 x D: 80 cm Shown in smoked oak

# **Material options**

Smoked oak

Black

#### normann

Grow table 50 x 60 cm black