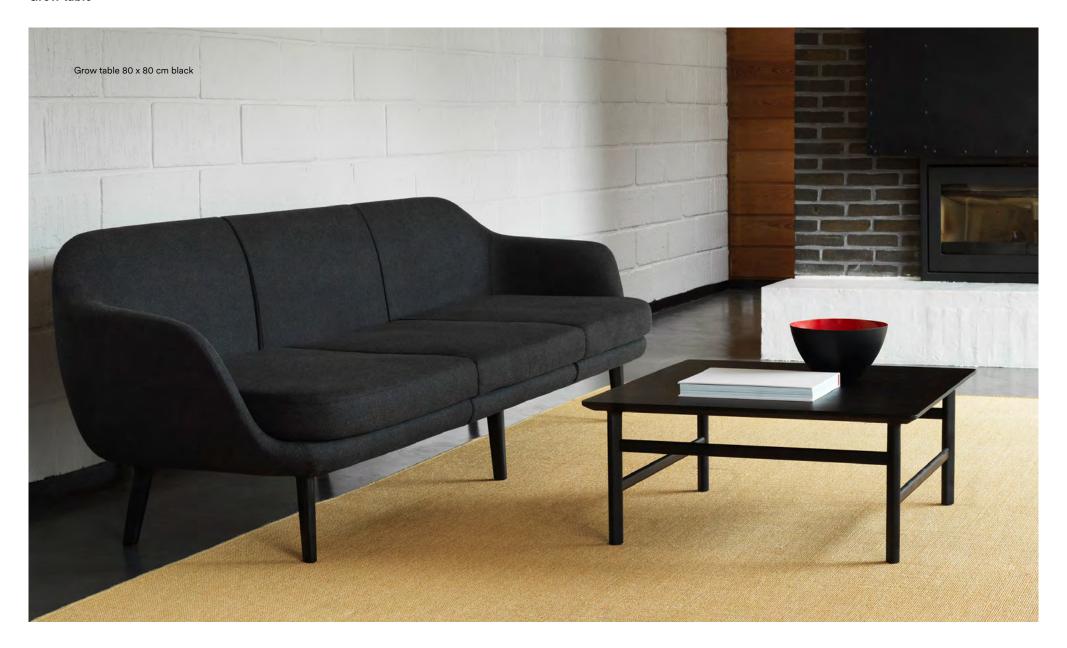

# Simple luxury in solid oak

The Grow coffee table is made of solid oak in a finely balanced design with references to classic Danish shaker style. The table is named for the smooth transition between the tabletop and legs, which gives the impression that the legs are growing out of the tabletop. With its simple silhouette and shapely details, Grow alludes to the luxury of simplicity. The tabletop's chamfered edges and the oval legs lend the table a visual lightness, allowing the gorgeous oak wood to take center stage. Grow is a versatile design with timeless class.

#### Description

The Grow coffee table is named for the smooth transition between the tabletop and legs, which gives the impression that the legs are growing out of the tabletop. With its simple silhouette and shapely details, Grow alludes to the luxury of simplicity. The tabletop's chamfered edges and the oval legs lend the table a visual lightness, allowing the gorgeous oak to take center stage