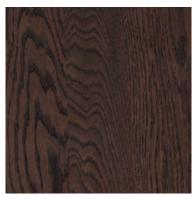

smoked oak



Grow table 80 x 80 cm H: 35 x L: 80 x D: 80 cm Shown in smoked oak



### **Product Facts**

#### Description

The Grow coffee table is named for the smooth transition between the tabletop and legs, which gives the impression that the legs are growing out of the tabletop. With its simple silhouette and shapely details, Grow alludes to the luxury of simplicity. The tabletop's chamfered edges and the oval legs lend the table a visual lightness, allowing the gorgeous oak to take center stage

#### Designer / Year Of Design

Simon Legald / 2017

#### Material

Lacquered oak or painted and lacquered oak

#### Construction

Grow table is delivered assembled.

#### Maintenance

Clean with a damp cloth.

Please be aware that sharp objects can leave marks.

# **Material options**







Smoked oak

Black



### normann



Grow table 50 x 60 cm oak, Grow table 70 x 120 cm oak



#### normann

COPENHAGEN



#### normann





Grow table 50 x 60 cm black

## **Contact**

Normann Copenhagen

Østerbrogade 70, 2100 Copenhagen, Denmark normann@normann-copenhagen.com +45 35 55 44 59



COPENHAGEN