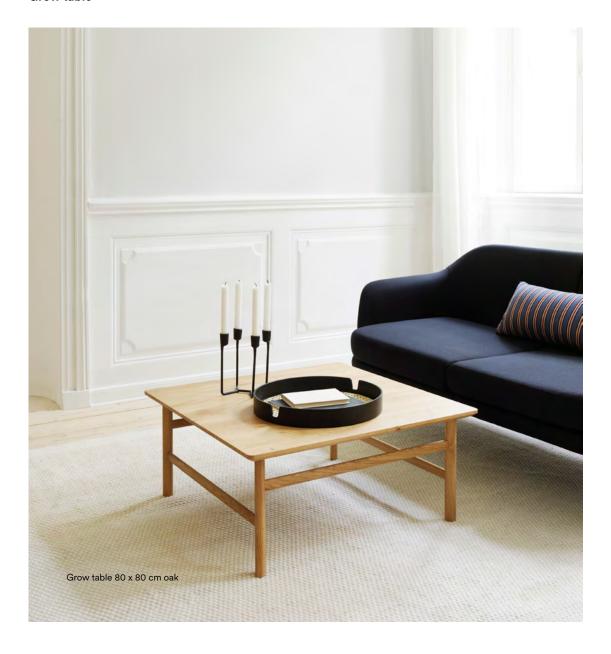

# Simple luxury in solid oak

The Grow coffee table is made of solid oak in a finely balanced design with references to classic Danish shaker style. The table is named for the smooth transition between the tabletop and legs, which gives the impression that the legs are growing out of the tabletop. With its simple silhouette and shapely details, Grow alludes to the luxury of simplicity. The tabletop's chamfered edges and the oval legs lend the table a visual lightness, allowing the gorgeous oak wood to take center stage. Grow is a versatile design with timeless class.

#### Description

The Grow coffee table is named for the smooth transition between the tabletop and legs, which gives the impression that the legs are growing out of the tabletop. With its simple silhouette and shapely details, Grow alludes to the luxury of simplicity. The tabletop's chamfered edges and the oval legs lend the table a visual lightness, allowing the gorgeous oak to take center stage