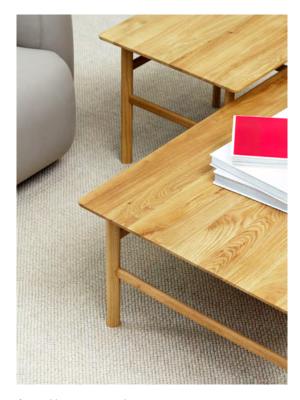

: 35 x L: 80 x D: 80 cm Shown in smoked oak



### **Product Facts**

#### Description

The Grow coffee table is named for the smooth transition between the tabletop and legs, which gives the impression that the legs are growing out of the tabletop. With its simple silhouette and shapely details, Grow alludes to the luxury of simplicity. The tabletop's chamfered edges and the oval legs lend the table a visual lightness, allowing the gorgeous oak to take center stage

#### Designer / Year Of Design

Simon Legald / 2017

#### Material

Lacquered oak or painted and lacquered oak

#### Construction

Grow table is delivered assembled.

#### Maintenance

Clean with a damp cloth.

Please be aware that sharp objects can leave marks.

# **Material options**







Smoked oak

Black



### normann



Grow table 50 x 60 cm oak, Grow table 70 x 120 cm oak



#### normann

COPENHAGEN



#### normann





Grow table 50 x 60 cm black

## **Contact**

Normann Copenhagen

Østerbrogade 70, 2100 Copenhagen, Denmark normann@normann-copenhagen.com +45 35 55 44 59



COPENHAGEN