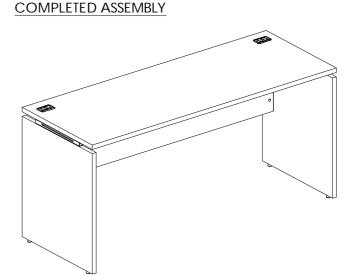

## **Assembly Instructions** STANDARD DESK MODEL NO. MTE-SD140-60 MTE-SD150-60











## STEP 1









## IMPORTANT NOTE:

- 1)Place all laminated parts on a clean and smooth surface such as a rug or carpet to avoid the parts from being scratched.
- 2)Check to be sure that you have all parts and hardware.
- 3)Remove all wrapping materials, including staples & packing straps before you start to assemble.
- 4)Keep all hardware parts out of reach of children.
- 5)If the product is not working properly, is missing a part, is damaged, or if you have any questions, please call customer service hotline before returning. To smoothen the process, kindly provide the invoice number, SO number and photo of damaged part or missing pieces to the handler.

 $6) Customer\ Service\ Hotline: + 6\ 03\ -\ 3392\ 6888.\ For\ further\ assembly\ instructions,\ please\ email\ us\ at$