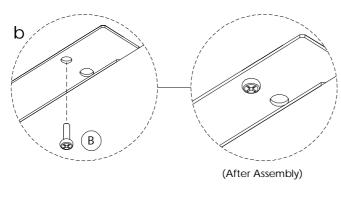

## **Assembly Instructions** STANDARD DESK MODEL NO. MTE-SD140-60 MTE-SD150-60











## STEP 1









## IMPORTANT NOTE:

- 1)Place all laminated parts on a clean and smooth surface such as a rug or carpet to avoid the parts from being scratched.
- 2)Check to be sure that you have all parts and hardware.
- 3)Remove all wrapping materials, including staples & packing straps before you start to assemble.
- 4)Keep all hardware parts out of reach of children.
- 5)If the product is not working properly, is missing a part, is damaged, or if you have any questions, please call customer service hotline before returning. To smoothen the process, kindly provide the invoice number, SO number and photo of damaged part or missing pieces to the handler.

 $6) Customer\ Service\ Hotline: + 6\ 03\ -\ 3392\ 6888.\ For\ further\ assembly\ instructions,\ please\ email\ us\ at$