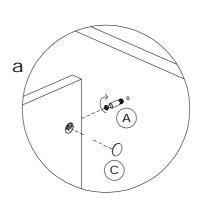

## **Assembly Instructions** STANDARD DESK MODEL NO. MTE-SD140-60 MTE-SD150-60











## STEP 1









## IMPORTANT NOTE:

- 1)Place all laminated parts on a clean and smooth surface such as a rug or carpet to avoid the parts from being scratched.
- 2)Check to be sure that you have all parts and hardware.
- 3)Remove all wrapping materials, including staples & packing straps before you start to assemble.
- 4)Keep all hardware parts out of reach of children.
- 5)If the product is not working properly, is missing a part, is damaged, or if you have any questions, please call customer service hotline before returning. To smoothen the process, kindly provide the invoice number, SO number and photo of damaged part or missing pieces to the handler.

 $6) Customer\ Service\ Hotline: + 6\ 03\ -\ 3392\ 6888.\ For\ further\ assembly\ instructions,\ please\ email\ us\ at$