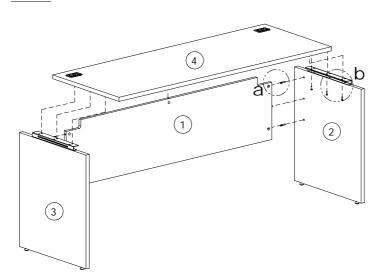

## **Assembly Instructions** STANDARD DESK MODEL NO. MTE-SD140-60 MTE-SD150-60











## STEP 1









## IMPORTANT NOTE:

- 1)Place all laminated parts on a clean and smooth surface such as a rug or carpet to avoid the parts from being scratched.
- 2)Check to be sure that you have all parts and hardware.
- 3)Remove all wrapping materials, including staples & packing straps before you start to assemble.
- 4)Keep all hardware parts out of reach of children.
- 5)If the product is not working properly, is missing a part, is damaged, or if you have any questions, please call customer service hotline before returning. To smoothen the process, kindly provide the invoice number, SO number and photo of damaged part or missing pieces to the handler.

 $6) Customer\ Service\ Hotline: + 6\ 03\ -\ 3392\ 6888.\ For\ further\ assembly\ instructions,\ please\ email\ us\ at$