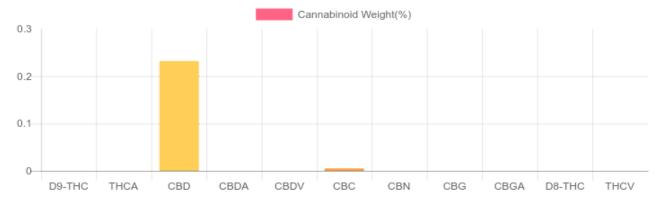

## **Cannabinoids Test**

SHIMADZU INTEGRATED UPLC-PDA GSL SOP 400

UPLOADED: 05/17/2021 11:24:46

| Cannabinoids       | LOQ    | weight(%) | mg/g  | mg/unit |
|--------------------|--------|-----------|-------|---------|
| D9-THC             | 10 PPM | N/D       | N/D   | N/D     |
| THCA               | 10 PPM | N/D       | N/D   | N/D     |
| CBD                | 10 PPM | 0.232%    | 2.323 | 11.429  |
| CBDA               | 20 PPM | N/D       | N/D   | N/D     |
| CBDV               | 20 PPM | N/D       | N/D   | N/D     |
| CBC                | 10 PPM | 0.005%    | 0.055 | 0.271   |
| CBN                | 10 PPM | N/D       | N/D   | N/D     |
| CBG                | 10 PPM | N/D       | N/D   | N/D     |
| CBGA               | 20 PPM | N/D       | N/D   | N/D     |
| D8-THC             | 10 PPM | N/D       | N/D   | N/D     |
| THCV               | 10 PPM | N/D       | N/D   | N/D     |
| TOTAL D9-THC       |        | N/D       | N/D   | N/D     |
| TOTAL CBD*         |        | 0.232%    | 2.323 | 11.4    |
| TOTAL CANNABINOIDS |        | 0.237%    | 2.378 | 11.7    |