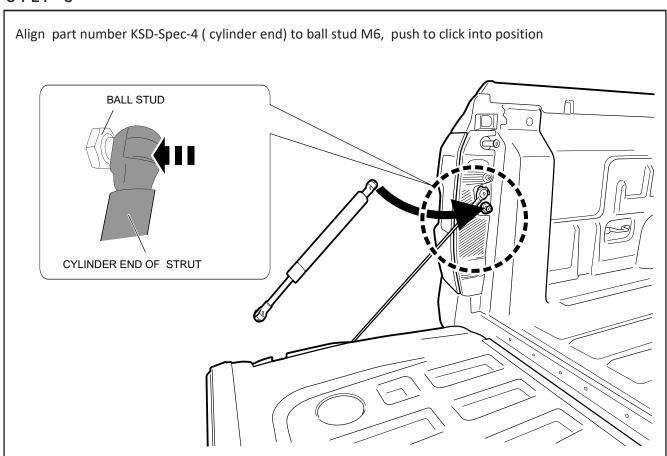

WWW.HSPUTELIDS.COM 1300 441 498 Part No: NGR12-1 Fitting Time: 15 mins



# NEW GENERATION FORD RANGER, WILDTRAK & RAPTOR MY22.75+

HSP TAIL ASSIST

FITTING INSTRUCTIONS



### -GENERAL NOTES------

- Read through the fitting instructions prior to installation of accessory.
- Ensure all recyclable components and packaging are discarded and recycled following local recycling regulations.
- Safely store and protect any removed vehicle components.

#### -SAFETY NOTES

- Check that all work practices comply with safety standards.
- Please wear appropriate clothing and use safety equipment.

#### -FITTING TIME



## — STEP 1 —



# — STEP 2 ——



# — STEP 3 — \_\_\_\_\_



## — STEP 4 ———





# — STEP 6 — \_\_\_\_\_



Page 5 of 5