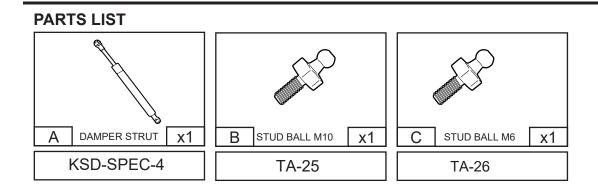

WWW.HSPUTELIDS.COM 1300 441 498 Part No: NGR12-1 Fitting Time: 15 mins



# NEW GENERATION FORD RANGER, WILDTRAK & RAPTOR MY22.75+

HSP TAIL ASSIST

FITTING INSTRUCTIONS



### -GENERAL NOTES------

- Read through the fitting instructions prior to installation of accessory.
- Ensure all recyclable components and packaging are discarded and recycled following local recycling regulations.
- Safely store and protect any removed vehicle components.

#### -SAFETY NOTES

- Check that all work practices comply with safety standards.
- Please wear appropriate clothing and use safety equipment.

#### -FITTING TIME



## — STEP 1 —



# — STEP 2 ——



# — STEP 3 — \_\_\_\_\_



## — STEP 4 ———





# — STEP 6 — \_\_\_\_\_



Page 5 of 5