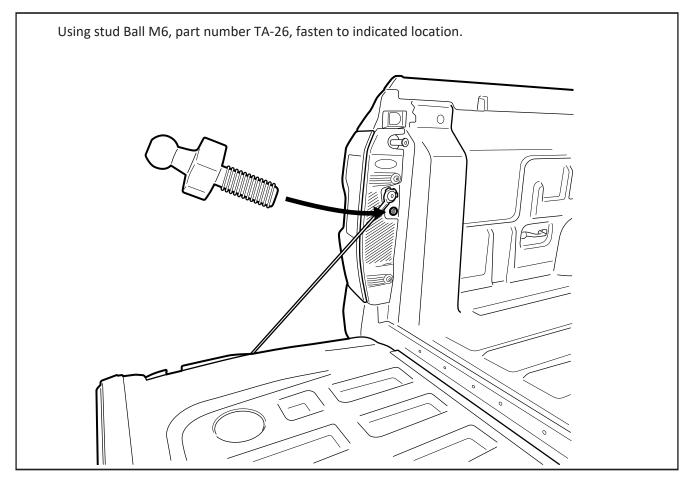

WWW.HSPUTELIDS.COM 1300 441 498 Part No: NGR12-1 Fitting Time: 15 mins



# NEW GENERATION FORD RANGER, WILDTRAK & RAPTOR MY22.75+

HSP TAIL ASSIST

FITTING INSTRUCTIONS



### -GENERAL NOTES------

- Read through the fitting instructions prior to installation of accessory.
- Ensure all recyclable components and packaging are discarded and recycled following local recycling regulations.
- Safely store and protect any removed vehicle components.

#### -SAFETY NOTES

- Check that all work practices comply with safety standards.
- Please wear appropriate clothing and use safety equipment.

#### -FITTING TIME



## — STEP 1 —



# — STEP 2 ——



# — STEP 3 — \_\_\_\_\_



## — STEP 4 ———





# — STEP 6 — \_\_\_\_\_



Page 5 of 5