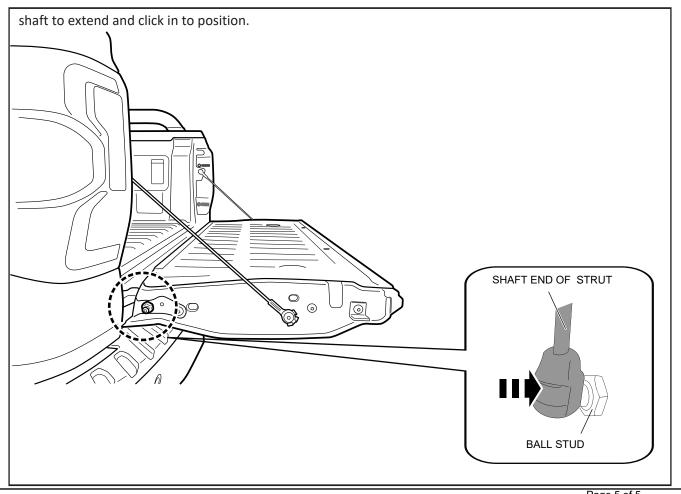

WWW.HSPUTELIDS.COM 1300 441 498 Part No: NGR12-1 Fitting Time: 15 mins



# NEW GENERATION FORD RANGER, WILDTRAK & RAPTOR MY22.75+

HSP TAIL ASSIST

FITTING INSTRUCTIONS



### -GENERAL NOTES------

- Read through the fitting instructions prior to installation of accessory.
- Ensure all recyclable components and packaging are discarded and recycled following local recycling regulations.
- Safely store and protect any removed vehicle components.

#### -SAFETY NOTES

- Check that all work practices comply with safety standards.
- Please wear appropriate clothing and use safety equipment.

#### -FITTING TIME



## — STEP 1 —



# — STEP 2 ——



# — STEP 3 — \_\_\_\_\_



## — STEP 4 ———





# — STEP 6 — \_\_\_\_\_



Page 5 of 5