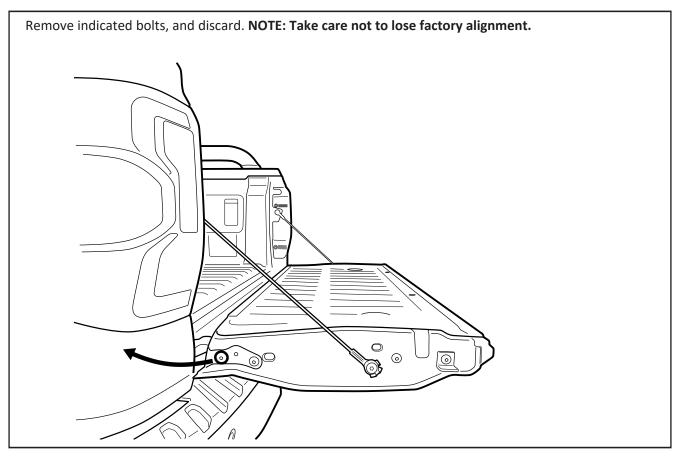

WWW.HSPUTELIDS.COM 1300 441 498 Part No: NGR12-1 Fitting Time: 15 mins



# NEW GENERATION FORD RANGER, WILDTRAK & RAPTOR MY22.75+

HSP TAIL ASSIST

FITTING INSTRUCTIONS



### -GENERAL NOTES------

- Read through the fitting instructions prior to installation of accessory.
- Ensure all recyclable components and packaging are discarded and recycled following local recycling regulations.
- Safely store and protect any removed vehicle components.

#### -SAFETY NOTES

- Check that all work practices comply with safety standards.
- Please wear appropriate clothing and use safety equipment.

#### -FITTING TIME



## — STEP 1 —



# — STEP 2 ——



# — STEP 3 — \_\_\_\_\_



## — STEP 4 ———





# — STEP 6 — \_\_\_\_\_



Page 5 of 5