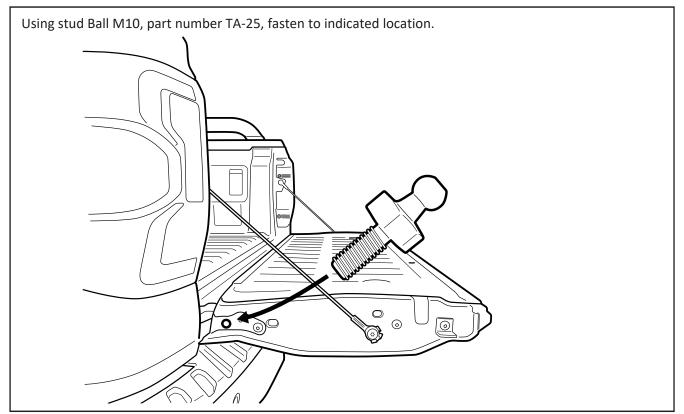

WWW.HSPUTELIDS.COM 1300 441 498 Part No: NGR12-1 Fitting Time: 15 mins



# NEW GENERATION FORD RANGER, WILDTRAK & RAPTOR MY22.75+

HSP TAIL ASSIST

FITTING INSTRUCTIONS



### -GENERAL NOTES------

- Read through the fitting instructions prior to installation of accessory.
- Ensure all recyclable components and packaging are discarded and recycled following local recycling regulations.
- Safely store and protect any removed vehicle components.

#### -SAFETY NOTES

- Check that all work practices comply with safety standards.
- Please wear appropriate clothing and use safety equipment.

#### -FITTING TIME



## — STEP 1 —



# — STEP 2 ——



# — STEP 3 — \_\_\_\_\_



## — STEP 4 ———





# — STEP 6 — \_\_\_\_\_



Page 5 of 5