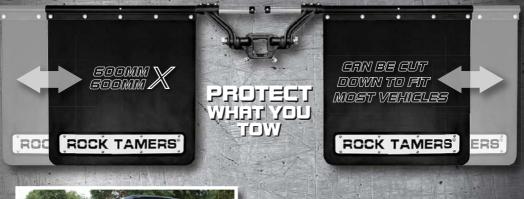

#### 1700MM - 2400MM

Rock Tamers are the premiere adjustable and removable mudflap system; providing the ultimate protection when towing caravans, fifth wheelers, horse floats, trailers and more - the perfect solution for anyone wanting the utility of heavy duty mudflaps whilst maintaining your vehicle's stylish appearance

### ROCK TAMER FEATURES

- > Adjustable and removable
- Easy installation no drilling required
- Easily secured to standard 50MM draw-bar (purchased separately)
- Mudflaps can be cut to any length utilizing pre-molded cut lines, fitting most vehicles
- Heavy duty 9MM thick rubber flaps, molded with a layer of tear-resistant fabric
- > Forged aluminium, powder coated, hub and arms with stainless steel support rods
- Exhaust outlets also available for mudflaps if required
- Back of mudflaps have anti-splash pattern
- Comes with BONUS 850MM wide mesh

#### PRE-MOLDED CUT LINES FOR CUSTOM FIT

Cut the flaps to best fit the height of your vehicle Recommended height to cut to: 75MM- 100MM above vehicle height <u>Important:</u> Ensure vehicle is under full load while measuring height to cut to