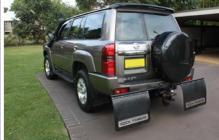

#### 1700MM - 2400MM

Rock Tamers are the premiere adjustable and removable mudflap system; providing the ultimate protection when towing caravans, fifth wheelers, horse floats, trailers and more - the perfect solution for anyone wanting the utility of heavy duty mudflaps whilst maintaining your vehicle's stylish appearance

### ROCK TAMER FEATURES

- > Adjustable and removable
- Easy installation no drilling required
- Easily secured to standard 50MM draw-bar (purchased separately)
- Mudflaps can be cut to any length utilizing pre-molded cut lines, fitting most vehicles
- Heavy duty 9MM thick rubber flaps, molded with a layer of tear-resistant fabric
- > Forged aluminium, powder coated, hub and arms with stainless steel support rods
- Exhaust outlets also available for mudflaps if required
- Back of mudflaps have anti-splash pattern
- Comes with BONUS 850MM wide mesh