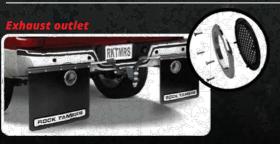

## EXHAUST OPTIONS FOR ROCK TAMERS

BACK OF FLAP

artena antenaria dependente dest