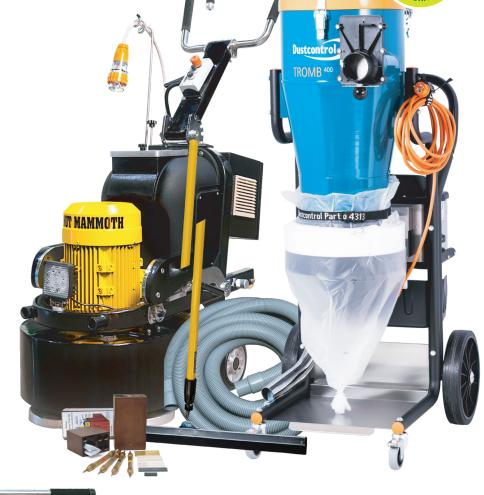

# **Pro Package**

**SURFACE PREPARATION PACKAGE** 

PEANUT MAMMOTH 3 HEAD

#### **MACHINE FEATURES**

7.5 HP Siemens Motor:

RPM: 0 - 1600Inverter: 7.5 kW

Mag. Plates: 3 (9" Diameter)

Weight: 551 lbs.

H 48" W 30" L 47" Dimensions:

Working Width: 22" Water Tank: 5.3 gal.

#### **POWER REQUIREMENTS**

Volts: 220V - Single Phase

Amps: 40

### PRODUCTION RATES

Mastic Removal 300 SF. Per hour Thin Set Removal 300 SF. Per hour 300-550 SF. Per hour +/-25 Mil Coatings 75-105 SF. Per hour **Concrete Polishing** 

## THIS PACKAGE IS PERFECT FOR PROJECTS WITH 5000 SF. AND UNDER.

1 3-Head Peanut Mammoth Floor Grinder/Polisher

1 DC Tromb 400L Vacuum with Hose

1 Set of PCD Scrapers w/Bar

2 Set of Green Giant Trapezoid Metals

1 Set of Puck Velcro Adapter

1 MOH's Hardness Kit

PACKAGE INCLUDES

1 Floor Squeegee

USE

Reusable

Reusable Consumable

Consumable

Reusable

Reusable

Reusable

PRODUCT CODE

**PEANUTMAMMOTH** 

DC-TROMB400L

**PCDBAR** 

**GGTRAP** 