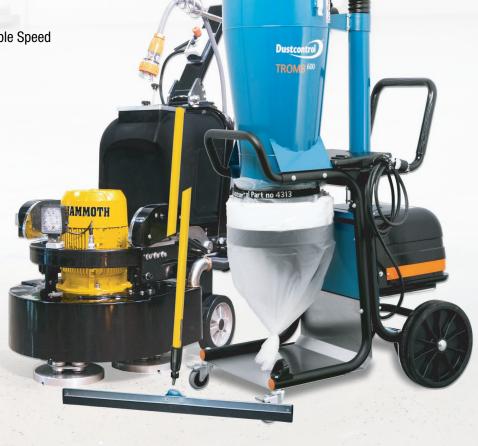

## THIS PACKAGE IS PERFECT FOR PROJECTS WITH 6000 SF. AND UNDER.

1 4-Head Baby Mammoth Floor Grinder/Polisher

The troud busy manimount room annually online

1 Dustcontrol Tromb 600 Vacuum with Hose

1 Set of PCD Scrapers w/Bar

2 Set of Green Giant Trapezoid Metals

1 Set of Puck Velcro Adapter

1 MOH's Hardness Kit

1 Floor Squeegee

**USE** 

Reusable

Reusable

Consumable

Consumable

Reusable

Reusable

Reusable

**PRODUCT CODE** 

**BABYMAMMOTH** 

DC-TROMB-600

PCDBAR

**GGTRAP** 

XPS3H0CKEYPUCK

**XPS-MHK** 

XPS-FS1