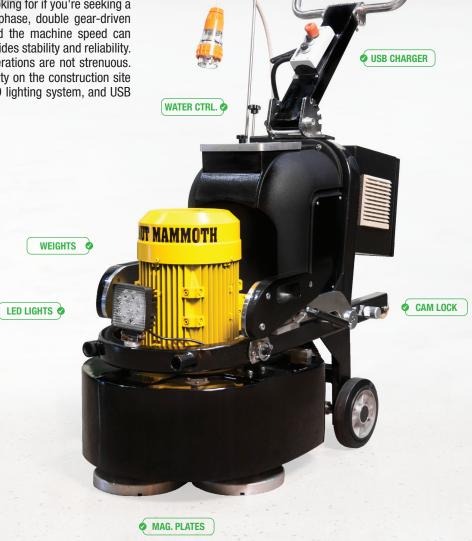

#### **DESCRIPTION**

The Peanut Mammoth Grinder is the machine you're looking for if you're seeking a lightweight and convenient floor grinder. This single-phase, double gear-driven planetary grinding machine features three plates and the machine speed can reach 1800 rpm. The aluminum alloy gearbox also provides stability and reliability. By designing the grinding machine ergonomically, operations are not strenuous. Using single-phase power, the Peanut provides flexibility on the construction site for better grinding performance. Equipped with an LED lighting system, and USB interfaces, navigation from the operator is eased.

#### **FEATURES & BENEFITS**

Head:

Motor:

RPM:
RPM:
Inverter:

Inverter:
KW

Frequency:

Magnetic Plates:
Water Tank:
Weight:

Head:

7.5 HP

0-1800
11 kW
50/60 Hz
3 (9" Diameter)
441 lbs.

Dimensions: H 38" W 21" L 47"

Working Width: 20

Grinds 1/4" from wall

Water Dispenser Control