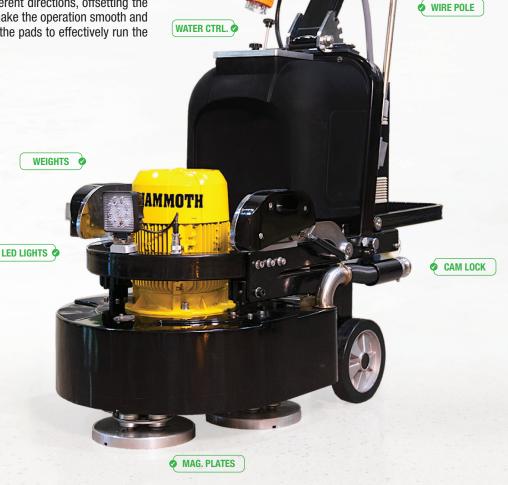

### **DESCRIPTION**

The Baby Mammoth Concrete Floor Grinder & Polisher is a medium-scale integrated grinding and polishing machine that uses all gear rotation mode and high-power motors, making the machine reliable and its grind forceful. The machine's revolution leads four grinding heads running in different directions, offsetting the traction effectively between the grinding heads to make the operation smooth and easy. The work area between each head enhances the pads to effectively run the operation.

### **FEATURES & BENEFITS**

Head: 4
Motor: 10 HP
RPM: 0-1980
Inverter: 11 kW
Frequency: 50/60 Hz
Magnetic Plates: 4 (8" Diameter)

Water Tank: 8 Gal.Weight: 748 lbs.

Dimensions: H 54" W 36" L 48"

Working Width: 27