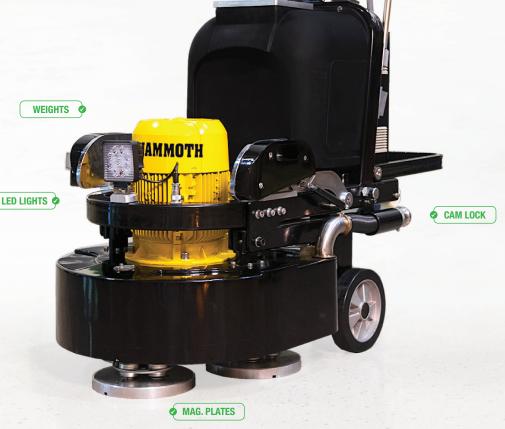

# **BABY MAMMOTH** 3 HEAD 2-N-1 GRINDER & POLISHER

DOUBLE GEAR DRIVEN, PLANETARY, SURFACE PREP FLOOR GRINDING MACHINE

#### **DESCRIPTION**

The Baby Mammoth Concrete Floor Grinder & Polisher is a medium-scale integrated grinding and polishing machine that uses all gear rotation mode and high-power motors, making the machine reliable and its grind forceful. The machine's revolution leads four grinding heads running in different directions, offsetting the traction effectively between the grinding heads to make the operation smooth and easy. The work area between each head enhances the pads to effectively run the operation.

#### **FEATURES & BENEFITS**

Head: 3
Motor: 10 HP
RPM: 0-1980
Inverter: 11 kW
Frequency: 50/60 Hz
Magnetic Plates: 3 (8" Diameter)

Water Tank: 8 Gal.Weight: 748 lbs.

Dimensions: H 54" W 36" L 48"

Working Width: 27