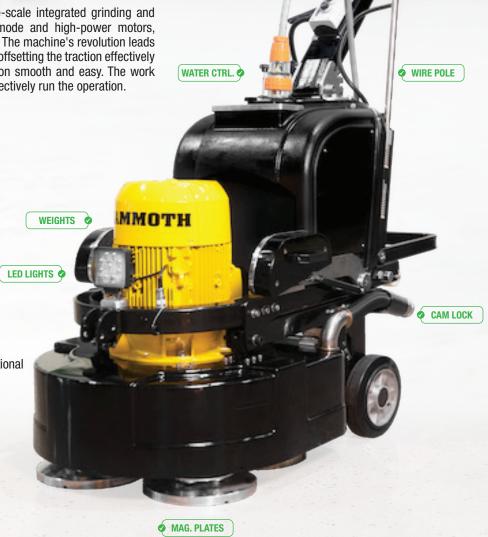

#### DESCRIPTION

The Mammoth 800 Grinder & Polisher is a large-scale integrated grinding and polishing machine that uses all gear rotation mode and high-power motors, making the machine reliable and its grind forceful. The machine's revolution leads four grinding heads running in different directions, offsetting the traction effectively between the grinding heads to make the operation smooth and easy. The work area between each head enhances the pads to effectively run the operation.

#### **FEATURES & BENEFITS**

Head: 4
Motor: 15/20 HP
RPM: 0-1980
Inverter: 11 kW / 15 kW
Magnetic Plates: 4 (9" Diameter)
Water Tank: 8 Gal.
Weight: 1102 lbs.

Dimensions: H 48" W 32" Working Width: 32"

Rotation: 0-1200 RPM

Grinds 1/4" from wall

Water Dispenser Control