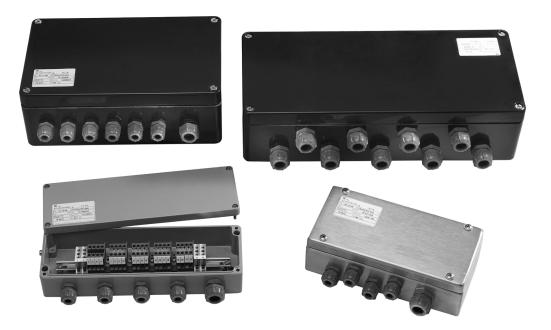

## product description

Flintec offers a range of ATEX certified junction boxes, suitable for use in hazardous areas.

The painted aluminium junction box and the stainless-steel junction box are designed to connect up to 4 load cells in parallel.

The polyester junction boxes are designed to connect up to 6 respective 8 load cells in parallel.

All boxes are available with explosion protection according Ex ia IIC T6 (with "EX ia" name plate and blue cable glands). The aluminium box is also available with explosion protection according Ex e IIC T6 (with "EX e" name plate and black cable glands).

#### key features

Stainless steel, aluminium or polyester construction

Explosion protection II 2G Ex ia IIC T6 (all boxes) and II 2G Ex e II / T6 (only for KAEX-4)

Explosion protection II 2D Ex tD A21 (all boxes)

For 4, 6 or 8 load cell connection versions

Environmental protection rated to IP66

Cable connection with screw terminals

## EEX Junction boxes (ATEX)

| Туре   | Housing               | Inputs       | Outputs    | Sizes (mm)     | Designation                               |
|--------|-----------------------|--------------|------------|----------------|-------------------------------------------|
| KAEX-4 | Aluminium, IP66       | 4x M16x1.5   | 1x M20x1.5 | 80 x 250 x 52  | ll 2G Ex e ll / T6                        |
|        |                       |              |            |                | II 2G Ex ia IIC T6<br>and II 2D Ex tD A21 |
| KEEX-4 | Stainless steel, IP66 | -            |            | 100 x 200 x 63 |                                           |
| KPEX-6 | Polyester, IP66       | 6x M16x1.5   |            | 160 x 260 x 90 |                                           |
| KPEX-8 |                       | 8x M20 x 1.5 |            | 160 x 360 x 90 |                                           |