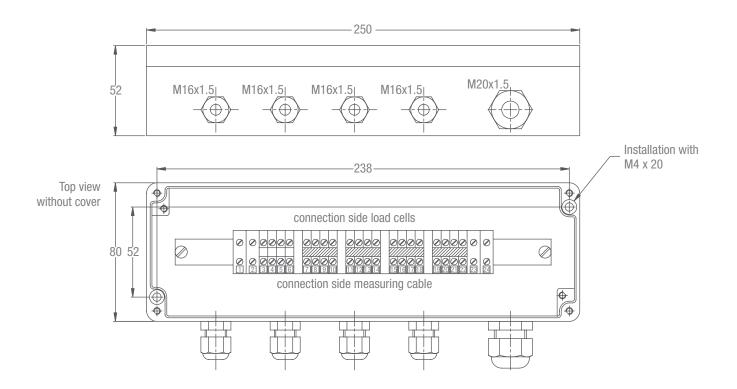

## KAEX-4 product dimensions (mm)

## EEX Junction boxes (ATEX)

| Туре   | Housing               | Inputs       | Outputs    | Sizes (mm)     | Designation                               |
|--------|-----------------------|--------------|------------|----------------|-------------------------------------------|
| KAEX-4 | Aluminium, IP66       | 4x M16x1.5   | 1x M20x1.5 | 80 x 250 x 52  | ll 2G Ex e ll / T6                        |
|        |                       |              |            |                | II 2G Ex ia IIC T6<br>and II 2D Ex tD A21 |
| KEEX-4 | Stainless steel, IP66 | -            |            | 100 x 200 x 63 |                                           |
| KPEX-6 | Polyester, IP66       | 6x M16x1.5   |            | 160 x 260 x 90 |                                           |
| KPEX-8 |                       | 8x M20 x 1.5 |            | 160 x 360 x 90 |                                           |

Cable gland M16x1.5 for cable diameter 5...9 mm Cable gland M20x1.5 for cable diameter 9...13 mm