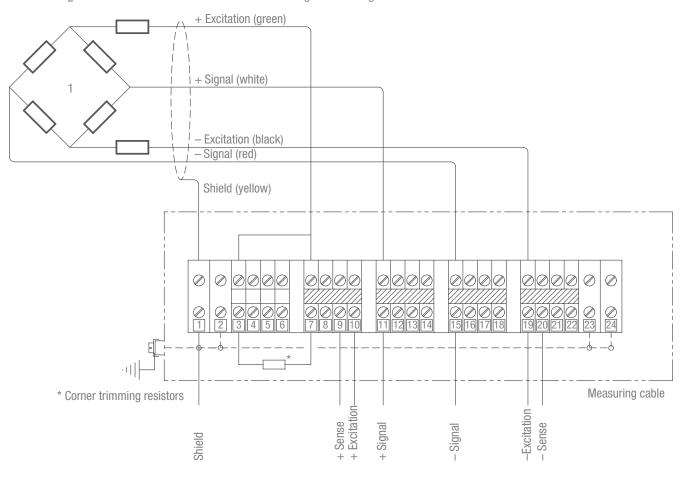

# KAEX-4 wiring

Load Cells

- 4 Connect: Shield=24 / +Excitation=10 / +Signal=14 / -Signal=18 / -Excitation=22
- 3 Connect: Shield=23 / +Excitation= 9 / +Signal=13 / -Signal=17 / -Excitation=21
- 2 Connect: Shield= 2 / +Excitation= 8 / +Signal=12 / -Signal=16 / -Excitation=20