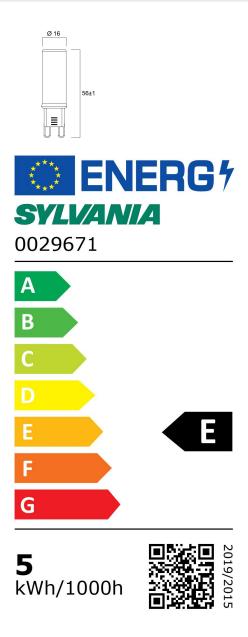

### **DATA TABLE**

| General data                                      |                                     |
|---------------------------------------------------|-------------------------------------|
| Product name                                      | ToLEDo Retro G9 CL 470LM 865 SL     |
| Technology                                        | LED                                 |
| Watt (Rated) (W)                                  | 4.2                                 |
| Туре                                              | LED exchangeable                    |
| Cap/Base                                          | G9                                  |
| Fixture rating                                    | Open                                |
| General application                               | Hospitality, Residential & Consumer |
| Operating temperature range (°C)                  | -20°C+45°C                          |
| Performance ambient temperature Tq (°C)           | 25                                  |
| ETIM Class                                        | EC001959                            |
| E-number FI                                       | 4741143                             |
| Warranty                                          | 3 years                             |
| Optical data                                      |                                     |
| Luminous flux (Im)                                | 470                                 |
| Luminous flux (Rated) (lm)                        | 470                                 |
| Colour temperature (K)                            | 6500                                |
| Light colour                                      | Daylight                            |
| CRI (Ra)                                          | 80                                  |
| Colour Variation Initial (SDCM)                   | SDCM6                               |
| Photobiological Risk Group                        | RG1                                 |
| Lumen maintenance at end of nominal life (%)      | 70                                  |
| Electrical data                                   |                                     |
| Wattage (W)                                       | 4.2                                 |
| Equivalent watt (W)                               | 40                                  |
| Product Voltage (V)                               | 230                                 |
| Control gear required                             | No                                  |
| No. Of switching cycles before premature failures | >50000                              |
| Transformer required                              | No                                  |
| Dimmable                                          | No                                  |
| Inrush Current (A)                                | 1.2                                 |
| Inrush Duration (µs)                              | 520                                 |
| Lamp Energy Label (class)                         | E                                   |
| Nominal Frequency (Hz)                            | 50/60Hz                             |
| Max. Luminaires per 16A C Breaker                 | 133                                 |
| Max. Luminaires per 16A B Breaker                 | 66                                  |
| Lifetime data                                     |                                     |
| Lifespan L70 B50                                  | 15000                               |
| Average life (Nominal) (h)                        | 15000                               |
|                                                   | 13000                               |
| Average life (Rated) (h)                          | 15000                               |

|  | cal c |  |
|--|-------|--|
|  |       |  |
|  |       |  |
|  |       |  |

| Nominal Product Length (mm)   | 55.5  |
|-------------------------------|-------|
| Nominal Product Diameter (mm) | 18    |
| Weight (kg)                   | 0.007 |

### **TECHNICAL DRAWINGS**