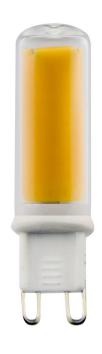

#### **Product features**

- LED retrofit replacement for halogen G9 mains voltage capsules
- ToLEDo Retro G9 has the same look and feel as halogen design thanks to glass construction body and wide light distribution
- Compact design
- Omni-directional light distribution
- 470lm = 40W halogen G9 lamp
- 90% energy saving
- Non-dimmable
- Suitable for chandeliers, interior display, shop windows, decorative and general lighting applications

### PRODUCT OVERVIEW

| Product name ToLEDo Retro G9 CL 470LM 865 SL Technology LED Watt (Rated) (W) 4.2 Type LED exchangeable Cap/Base G9 Fixture rating Open General application Hospitality, Residential & Consumer ETIM Class EC001959 E-number FI 4741143 Warranty 3 years Luminous flux (Im) Colour temperature (K) 6500 Light colour CRI (Ra) Colour Variation Initial (SDCM) Photobiological Risk Group Wattage (W) Product Voltage (V) Dimmable No Average life (Nominal) (h) Product EAN number  LED Availation G9 CL 470LM 865 SL LED LED Availation G9 CL 470LM 865 SL LED Availation G9 CL 470LM 865 SL LED Availation G9 LED Availatio |                                 |                                     |
|--------------------------------------------------------------------------------------------------------------------------------------------------------------------------------------------------------------------------------------------------------------------------------------------------------------------------------------------------------------------------------------------------------------------------------------------------------------------------------------------------------------------------------------------------------------------------------------------------------------------------------------------------------------------------------------------------------------------------------------------------------------------------------------------------------------------------------------------------------------------------------------------------------------------------------------------------------------------------------------------------------------------------------------------------------------------------------------------------------------------------------------------------------------------------------------------------------------------------------------------------------------------------------------------------------------------------------------------------------------------------------------------------------------------------------------------------------------------------------------------------------------------------------------------------------------------------------------------------------------------------------------------------------------------------------------------------------------------------------------------------------------------------------------------------------------------------------------------------------------------------------------------------------------------------------------------------------------------------------------------------------------------------------------------------------------------------------------------------------------------------------|---------------------------------|-------------------------------------|
| Watt (Rated) (W)  Type LED exchangeable Cap/Base G9 Fixture rating Open General application Hospitality, Residential & Consumer ETIM Class EC001959 E-number FI 4741143 Warranty 3 years Luminous flux (Im) Colour temperature (K) 6500 Light colour Daylight CRI (Ra) R0 Colour Variation Initial (SDCM) Photobiological Risk Group Wattage (W) 4.2 Product Voltage (V) Dimmable No Average life (Nominal) (h)  15000                                                                                                                                                                                                                                                                                                                                                                                                                                                                                                                                                                                                                                                                                                                                                                                                                                                                                                                                                                                                                                                                                                                                                                                                                                                                                                                                                                                                                                                                                                                                                                                                                                                                                                         | Product name                    | ToLEDo Retro G9 CL 470LM 865 SL     |
| Type LED exchangeable  Cap/Base G9  Fixture rating Open  General application Hospitality, Residential & Consumer  ETIM Class EC001959  E-number FI 4741143  Warranty 3 years  Luminous flux (Im) 470  Colour temperature (K) 6500  Light colour Daylight  CRI (Ra) 80  Colour Variation Initial (SDCM) SDCM6  Photobiological Risk Group RG1  Wattage (W) 4.2  Product Voltage (V) 230  Dimmable No  Average life (Nominal) (h) 15000                                                                                                                                                                                                                                                                                                                                                                                                                                                                                                                                                                                                                                                                                                                                                                                                                                                                                                                                                                                                                                                                                                                                                                                                                                                                                                                                                                                                                                                                                                                                                                                                                                                                                          | Technology                      | LED                                 |
| Cap/Base G9 Fixture rating Open General application Hospitality, Residential & Consumer ETIM Class EC001959 E-number FI 4741143 Warranty 3 years Luminous flux (Im) 470 Colour temperature (K) 6500 Light colour Daylight CRI (Ra) 80 Colour Variation Initial (SDCM) SDCM6 Photobiological Risk Group RG1 Wattage (W) 4.2 Product Voltage (V) 230 Dimmable No Average life (Nominal) (h) 15000                                                                                                                                                                                                                                                                                                                                                                                                                                                                                                                                                                                                                                                                                                                                                                                                                                                                                                                                                                                                                                                                                                                                                                                                                                                                                                                                                                                                                                                                                                                                                                                                                                                                                                                                | Watt (Rated) (W)                | 4.2                                 |
| Fixture rating Open General application Hospitality, Residential & Consumer ETIM Class EC001959 E-number FI 4741143 Warranty 3 years Luminous flux (Im) 470 Colour temperature (K) 6500 Light colour Daylight CRI (Ra) 80 Colour Variation Initial (SDCM) SDCM6 Photobiological Risk Group RG1 Wattage (W) 4.2 Product Voltage (V) 230 Dimmable No Average life (Nominal) (h) 15000                                                                                                                                                                                                                                                                                                                                                                                                                                                                                                                                                                                                                                                                                                                                                                                                                                                                                                                                                                                                                                                                                                                                                                                                                                                                                                                                                                                                                                                                                                                                                                                                                                                                                                                                            | Туре                            | LED exchangeable                    |
| General application Hospitality, Residential & Consumer  ETIM Class EC001959  E-number FI 4741143  Warranty 3 years  Luminous flux (Im) 470  Colour temperature (K) 6500  Light colour Daylight  CRI (Ra) 80  Colour Variation Initial (SDCM) SDCM6  Photobiological Risk Group RG1  Wattage (W) 4.2  Product Voltage (V) 230  Dimmable No  Average life (Nominal) (h) 15000                                                                                                                                                                                                                                                                                                                                                                                                                                                                                                                                                                                                                                                                                                                                                                                                                                                                                                                                                                                                                                                                                                                                                                                                                                                                                                                                                                                                                                                                                                                                                                                                                                                                                                                                                   | Cap/Base                        | G9                                  |
| ETIM Class EC001959 E-number FI 4741143 Warranty 3 years Luminous flux (Im) 470 Colour temperature (K) 6500 Light colour Daylight CRI (Ra) 80 Colour Variation Initial (SDCM) SDCM6 Photobiological Risk Group RG1 Wattage (W) 4.2 Product Voltage (V) 230 Dimmable No Average life (Nominal) (h) 15000                                                                                                                                                                                                                                                                                                                                                                                                                                                                                                                                                                                                                                                                                                                                                                                                                                                                                                                                                                                                                                                                                                                                                                                                                                                                                                                                                                                                                                                                                                                                                                                                                                                                                                                                                                                                                        | Fixture rating                  | Open                                |
| E-number FI 4741143  Warranty 3 years  Luminous flux (Im) 470  Colour temperature (K) 6500  Light colour Daylight  CRI (Ra) 80  Colour Variation Initial (SDCM) SDCM6  Photobiological Risk Group RG1  Wattage (W) 4.2  Product Voltage (V) 230  Dimmable No  Average life (Nominal) (h) 15000                                                                                                                                                                                                                                                                                                                                                                                                                                                                                                                                                                                                                                                                                                                                                                                                                                                                                                                                                                                                                                                                                                                                                                                                                                                                                                                                                                                                                                                                                                                                                                                                                                                                                                                                                                                                                                 | General application             | Hospitality, Residential & Consumer |
| Warranty 3 years Luminous flux (Im) 470 Colour temperature (K) 6500 Light colour Daylight CRI (Ra) 80 Colour Variation Initial (SDCM) SDCM6 Photobiological Risk Group RG1 Wattage (W) 4.2 Product Voltage (V) 230 Dimmable No Average life (Nominal) (h) 15000                                                                                                                                                                                                                                                                                                                                                                                                                                                                                                                                                                                                                                                                                                                                                                                                                                                                                                                                                                                                                                                                                                                                                                                                                                                                                                                                                                                                                                                                                                                                                                                                                                                                                                                                                                                                                                                                | ETIM Class                      | EC001959                            |
| Luminous flux (Im) 470  Colour temperature (K) 6500  Light colour Daylight  CRI (Ra) 80  Colour Variation Initial (SDCM) SDCM6  Photobiological Risk Group RG1  Wattage (W) 4.2  Product Voltage (V) 230  Dimmable No  Average life (Nominal) (h) 15000                                                                                                                                                                                                                                                                                                                                                                                                                                                                                                                                                                                                                                                                                                                                                                                                                                                                                                                                                                                                                                                                                                                                                                                                                                                                                                                                                                                                                                                                                                                                                                                                                                                                                                                                                                                                                                                                        | E-number FI                     | 4741143                             |
| Colour temperature (K) 6500  Light colour Daylight  CRI (Ra) 80  Colour Variation Initial (SDCM) SDCM6  Photobiological Risk Group RG1  Wattage (W) 4.2  Product Voltage (V) 230  Dimmable No  Average life (Nominal) (h) 15000                                                                                                                                                                                                                                                                                                                                                                                                                                                                                                                                                                                                                                                                                                                                                                                                                                                                                                                                                                                                                                                                                                                                                                                                                                                                                                                                                                                                                                                                                                                                                                                                                                                                                                                                                                                                                                                                                                | Warranty                        | 3 years                             |
| Light colour  CRI (Ra)  Colour Variation Initial (SDCM)  Photobiological Risk Group  Wattage (W)  Product Voltage (V)  Dimmable  Average life (Nominal) (h)  R0  80  SDCM6  PG1  4.2  Product Voltage (V)  230  No  Average life (Nominal) (h)  15000                                                                                                                                                                                                                                                                                                                                                                                                                                                                                                                                                                                                                                                                                                                                                                                                                                                                                                                                                                                                                                                                                                                                                                                                                                                                                                                                                                                                                                                                                                                                                                                                                                                                                                                                                                                                                                                                          | Luminous flux (Im)              | 470                                 |
| CRI (Ra) 80 Colour Variation Initial (SDCM) SDCM6 Photobiological Risk Group RG1 Wattage (W) 4.2 Product Voltage (V) 230 Dimmable No Average life (Nominal) (h) 15000                                                                                                                                                                                                                                                                                                                                                                                                                                                                                                                                                                                                                                                                                                                                                                                                                                                                                                                                                                                                                                                                                                                                                                                                                                                                                                                                                                                                                                                                                                                                                                                                                                                                                                                                                                                                                                                                                                                                                          | Colour temperature (K)          | 6500                                |
| Colour Variation Initial (SDCM)  Photobiological Risk Group  Wattage (W)  Product Voltage (V)  Dimmable  Average life (Nominal) (h)  SDCM6  RG1  4.2  Product Voltage (V)  230  No  Average life (Nominal) (h)  15000                                                                                                                                                                                                                                                                                                                                                                                                                                                                                                                                                                                                                                                                                                                                                                                                                                                                                                                                                                                                                                                                                                                                                                                                                                                                                                                                                                                                                                                                                                                                                                                                                                                                                                                                                                                                                                                                                                          | Light colour                    | Daylight                            |
| Photobiological Risk Group RG1 Wattage (W) 4.2 Product Voltage (V) 230 Dimmable No Average life (Nominal) (h) 15000                                                                                                                                                                                                                                                                                                                                                                                                                                                                                                                                                                                                                                                                                                                                                                                                                                                                                                                                                                                                                                                                                                                                                                                                                                                                                                                                                                                                                                                                                                                                                                                                                                                                                                                                                                                                                                                                                                                                                                                                            | CRI (Ra)                        | 80                                  |
| Wattage (W) 4.2 Product Voltage (V) 230 Dimmable No Average life (Nominal) (h) 15000                                                                                                                                                                                                                                                                                                                                                                                                                                                                                                                                                                                                                                                                                                                                                                                                                                                                                                                                                                                                                                                                                                                                                                                                                                                                                                                                                                                                                                                                                                                                                                                                                                                                                                                                                                                                                                                                                                                                                                                                                                           | Colour Variation Initial (SDCM) | SDCM6                               |
| Product Voltage (V) 230  Dimmable No  Average life (Nominal) (h) 15000                                                                                                                                                                                                                                                                                                                                                                                                                                                                                                                                                                                                                                                                                                                                                                                                                                                                                                                                                                                                                                                                                                                                                                                                                                                                                                                                                                                                                                                                                                                                                                                                                                                                                                                                                                                                                                                                                                                                                                                                                                                         | Photobiological Risk Group      | RG1                                 |
| Dimmable No<br>Average life (Nominal) (h) 15000                                                                                                                                                                                                                                                                                                                                                                                                                                                                                                                                                                                                                                                                                                                                                                                                                                                                                                                                                                                                                                                                                                                                                                                                                                                                                                                                                                                                                                                                                                                                                                                                                                                                                                                                                                                                                                                                                                                                                                                                                                                                                | Wattage (W)                     | 4.2                                 |
| Average life (Nominal) (h) 15000                                                                                                                                                                                                                                                                                                                                                                                                                                                                                                                                                                                                                                                                                                                                                                                                                                                                                                                                                                                                                                                                                                                                                                                                                                                                                                                                                                                                                                                                                                                                                                                                                                                                                                                                                                                                                                                                                                                                                                                                                                                                                               | Product Voltage (V)             | 230                                 |
|                                                                                                                                                                                                                                                                                                                                                                                                                                                                                                                                                                                                                                                                                                                                                                                                                                                                                                                                                                                                                                                                                                                                                                                                                                                                                                                                                                                                                                                                                                                                                                                                                                                                                                                                                                                                                                                                                                                                                                                                                                                                                                                                | Dimmable                        | No                                  |
| <b>Product EAN number</b> 5410288296715                                                                                                                                                                                                                                                                                                                                                                                                                                                                                                                                                                                                                                                                                                                                                                                                                                                                                                                                                                                                                                                                                                                                                                                                                                                                                                                                                                                                                                                                                                                                                                                                                                                                                                                                                                                                                                                                                                                                                                                                                                                                                        | Average life (Nominal) (h)      | 15000                               |
|                                                                                                                                                                                                                                                                                                                                                                                                                                                                                                                                                                                                                                                                                                                                                                                                                                                                                                                                                                                                                                                                                                                                                                                                                                                                                                                                                                                                                                                                                                                                                                                                                                                                                                                                                                                                                                                                                                                                                                                                                                                                                                                                | Product EAN number              | 5410288296715                       |