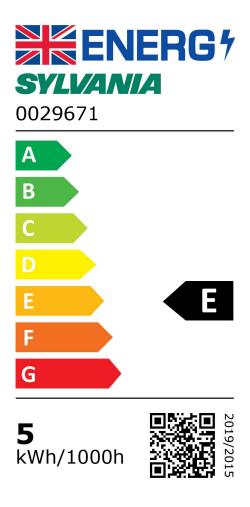

### **DATA TABLE**

| General data                                      |                                     |
|---------------------------------------------------|-------------------------------------|
| Product name                                      | ToLEDo Retro G9 CL 470LM 865 SL     |
| Technology                                        | LED                                 |
| Watt (Rated) (W)                                  | 4.2                                 |
| Туре                                              | LED exchangeable                    |
| Cap/Base                                          | G9                                  |
| Fixture rating                                    | Open                                |
| General application                               | Hospitality, Residential & Consumer |
| Operating temperature range (°C)                  | -20°C+45°C                          |
| Performance ambient temperature Tq (°C)           | 25                                  |
| ETIM Class                                        | EC001959                            |
| E-number FI                                       | 4741143                             |
| Warranty                                          | 3 years                             |
| Optical data                                      |                                     |
| Luminous flux (Im)                                | 470                                 |
| Luminous flux (Rated) (lm)                        | 470                                 |
| Colour temperature (K)                            | 6500                                |
| Light colour                                      | Daylight                            |
| CRI (Ra)                                          | 80                                  |
| Colour Variation Initial (SDCM)                   | SDCM6                               |
| Photobiological Risk Group                        | RG1                                 |
| Lumen maintenance at end of nominal life (%)      | 70                                  |
| Electrical data                                   |                                     |
| Wattage (W)                                       | 4.2                                 |
| Equivalent watt (W)                               | 40                                  |
| Product Voltage (V)                               | 230                                 |
| Control gear required                             | No                                  |
| No. Of switching cycles before premature failures | >50000                              |
| Transformer required                              | No                                  |
| Dimmable                                          | No                                  |
| Inrush Current (A)                                | 1.2                                 |
| Inrush Duration (µs)                              | 520                                 |
| Lamp Energy Label (class)                         | E                                   |
| Nominal Frequency (Hz)                            | 50/60Hz                             |
| Max. Luminaires per 16A C Breaker                 | 133                                 |
| Max. Luminaires per 16A B Breaker                 | 66                                  |
| Lifetime data                                     |                                     |
| Lifespan L70 B50                                  | 15000                               |
| Average life (Nominal) (h)                        | 15000                               |
|                                                   | 13000                               |
| Average life (Rated) (h)                          | 15000                               |