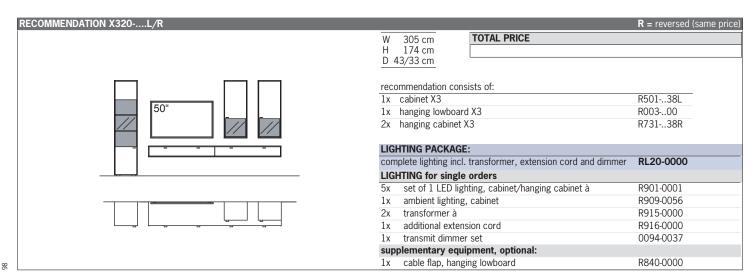

#### **RECOMMENDATION X322-....L/R R** = reversed (same price) TOTAL PRICE 385 cm 207 cm W H D 53/43/33 cm recommendation consists of: 1x cabinet X3 R604-..38L 60 1x lowboard X3 R146-..00 1x hanging cabinet X3 R741-..38L 1x hanging cabinet X3 R741-..38R LIGHTING PACKAGE: RL22-0000 complete lighting incl. transformer, extension cord and dimmer LIGHTING for single orders set of 1 LED lighting, cabinet/hanging cabinet à R901-0001 3x R909-0068 1x ambient lighting, cabinet 1x ambient lighting, lowboard R909-0022 R915-0000 2x transformer à R916-0000 1x additional extension cord transmit dimmer set 0094-0037 1x supplementary equipment, optional: R848-..02 1x underframe, cabinet 1x underframe lighting, cabinet R911-0002 underframe, lowboard R848-..11 1x 1x underframe lighting, lowboard R911-0011 1x cable flap, lowboard R840-0000