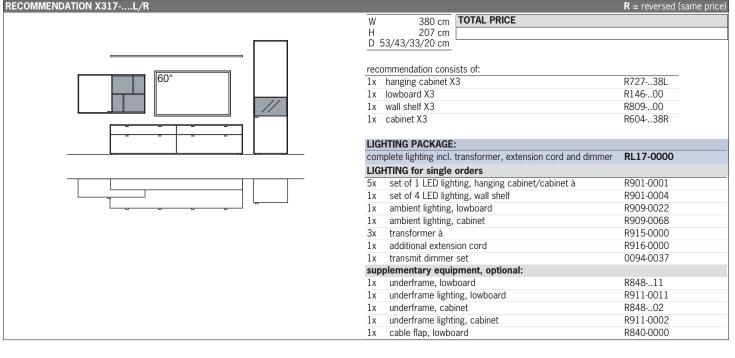

RECOMMENDATION X317-....L/R

WALL UNITS

**Finishes:** Please add the 5<sup>TH</sup> - 8<sup>TH</sup> number of the order-no. with the finish code (overview see page 3) 9<sup>TH</sup> number of the order-no.: L=pictured wall unit | R=mirrored wall unit

#### **RECOMMENDATION X318-....L/R**

| W    | 385 cm                               | TOTAL PRICE                            |           |
|------|--------------------------------------|----------------------------------------|-----------|
| Н    | 207 cm                               |                                        |           |
| D 5  | 3/43/33/23 cm                        |                                        |           |
|      |                                      |                                        |           |
| reco | mmendation cons                      | ists of:                               |           |
| 1x   | hanging cabinet X                    | 3                                      | R72738L   |
| 1x   | hanging lowboard                     | ХЗ                                     | R04038L   |
| 1x   | wall shelf with tray                 | / X3                                   | R80218R   |
| 1x   | cabinet X3                           |                                        | R60338R   |
|      |                                      |                                        |           |
| LIGH | ITING PACKAGE                        | :                                      |           |
| com  | plete lighting incl.                 | transformer, extension cord and dimmer | RL18-0000 |
| LIGH | <b>ITING for single</b>              | orders                                 |           |
| 7x   | set of 1 LED ligh<br>lowboard/cabine | ting, hanging cabinet/hanging<br>t à   | R901-0001 |
| 1x   | ambient lighting,                    | wall shelf                             | R905-0003 |
| 1x   | ambient lighting,                    | cabinet                                | R909-0068 |
| Зx   | transformer à                        |                                        | R915-0000 |
| 1x   | additional extens                    | ion cord                               | R916-0000 |
| 1x   | transmit dimmer                      | set                                    | 0094-0037 |
| supp | plementary equip                     | oment, optional:                       |           |
| 1x   | underframe, cab                      | inet                                   | R84802    |
| 1x   | underframe lighti                    | ng, cabinet                            | R911-0002 |
| 1x   | cable flap, hangi                    | ng lowboard                            | R840-0000 |