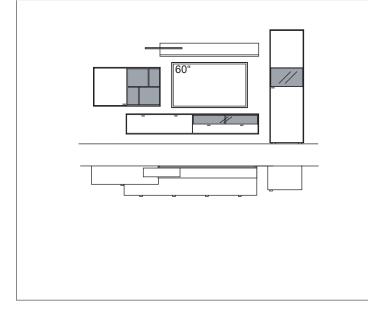

#### **RECOMMENDATION X318-....L/R**

| W    | 385 cm                               | TOTAL PRICE                            |           |
|------|--------------------------------------|----------------------------------------|-----------|
| Н    | 207 cm                               |                                        |           |
| D 5  | 3/43/33/23 cm                        |                                        |           |
|      |                                      |                                        |           |
| reco | mmendation cons                      | ists of:                               |           |
| 1x   | hanging cabinet X                    | 3                                      | R72738L   |
| 1x   | hanging lowboard                     | ХЗ                                     | R04038L   |
| 1x   | wall shelf with tray                 | / X3                                   | R80218R   |
| 1x   | cabinet X3                           |                                        | R60338R   |
|      |                                      |                                        |           |
| LIGH | ITING PACKAGE                        | :                                      |           |
| com  | plete lighting incl.                 | transformer, extension cord and dimmer | RL18-0000 |
| LIGH | <b>ITING for single</b>              | orders                                 |           |
| 7x   | set of 1 LED ligh<br>lowboard/cabine | ting, hanging cabinet/hanging<br>t à   | R901-0001 |
| 1x   | ambient lighting,                    | wall shelf                             | R905-0003 |
| 1x   | ambient lighting,                    | cabinet                                | R909-0068 |
| Зx   | transformer à                        |                                        | R915-0000 |
| 1x   | additional extens                    | ion cord                               | R916-0000 |
| 1x   | transmit dimmer                      | set                                    | 0094-0037 |
| supp | plementary equip                     | oment, optional:                       |           |
| 1x   | underframe, cab                      | inet                                   | R84802    |
| 1x   | underframe lighti                    | ng, cabinet                            | R911-0002 |
| 1x   | cable flap, hangi                    | ng lowboard                            | R840-0000 |