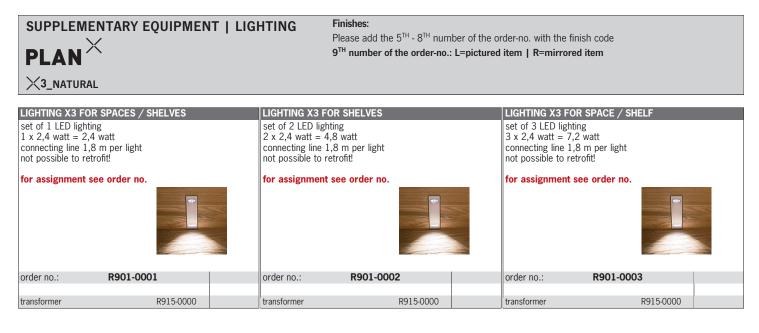

Finishes:

Please add the 5<sup>TH</sup> - 8<sup>TH</sup> number of the order-no. with the finish code (overview see page 3) 9<sup>TH</sup> number of the order-no.: L=pictured wall unit | R=mirrored wall unit