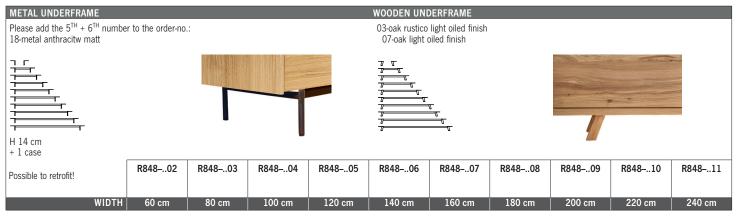

- Modular shelving unit system with side panels in oak rustico light and oak light oiled finish.
- Underframe available for many items in metal anthracite matt or in the oiled wood finishes oak rustico light and oak light.
- Adjustable feet for all standing items, adjustable from the inside.
- Special designs (changes of width, height or depth) on request!
- Please read and follow the planning instructions on page 2!
- Planning program **furnplan** for individual arrangements.
- No special colours available.
- 5-Year-Guarantee according to the Quality Pass.
- Made in Germany