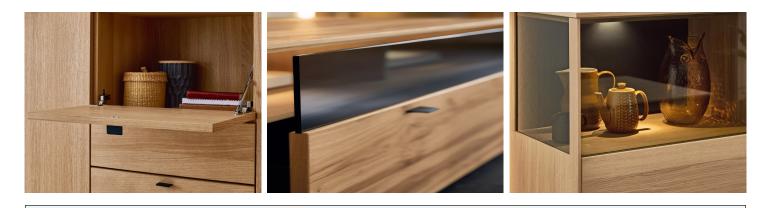

#### **Quality features:**

- Carcase and front in 2 real wood veneer finishes: oak rustico light and oak light oiled finish.
- Rear panels of the glass compartments in lacquered anthracite matt as an accent.
- Door and glass on side in Parsol glass grey.
- LED lighting for an interesting lighting atmosphere, available for all spaces, as well as as ambient and underframe lighting (only available with an underframe).
- All lightings can be operated with Touch-Light.
- Full pull out drawers and high-quality fittings with soft-close mechanism.
- Metal handles in anthracite matt.
- Cable flap with plastic cover in the top leaf for lowboards and media shelves for hidden cable management as well as further supplementary equipment.

- Modular shelving unit system with side panels in oak rustico light and oak light oiled finish.
- Underframe available for many items in metal anthracite matt or in the oiled wood finishes oak rustico light and oak light.
- Adjustable feet for all standing items, adjustable from the inside.
- Special designs (changes of width, height or depth) on request!
- Please read and follow the planning instructions on page 2!
- Planning program **furnplan** for individual arrangements.
- No special colours available.
- 5-Year-Guarantee according to the Quality Pass.
- Made in Germany