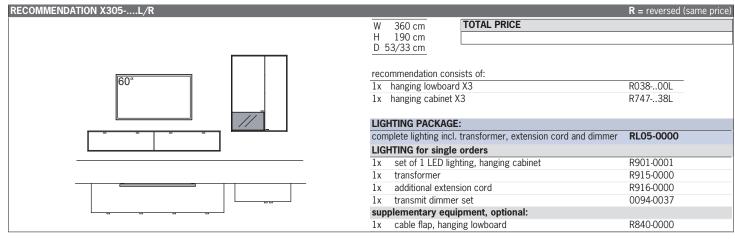

#### **RECOMMENDATION X307-....L/R R** = reversed (same price) TOTAL PRICE W 260 cm 170 cm Н D 53/43/33 cm recommendation consists of: R844-..38L 1x stacking media shelf with corner X3 60 1x lowboard X3 R120-..00L R735-..38R 1x hanging cabinet X3 LIGHTING PACKAGE: complete lighting incl. transformer, extension cord and dimmer RL07-0000 LIGHTING for single orders R901-0003 1x set of 3 LED lighting, stacking media shelf set of 1 LED lighting, hanging cabinet à R901-0001 Зx transformer R915-0000 1xR916-0000 1x additional extension cord transmit dimmer set 0094-0037 1x **supplementary equipment, optional:** 1x cable flap, stacking media shelf R840-0000