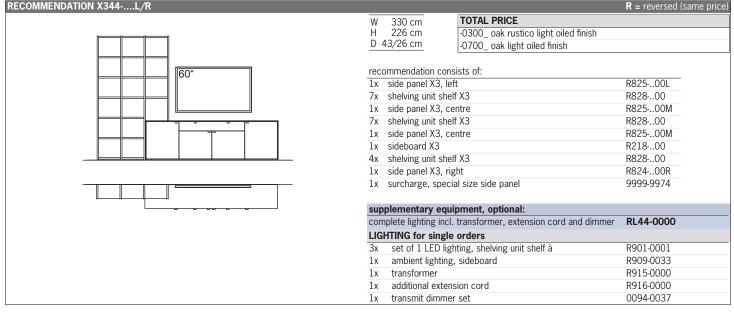

#### **RECOMMENDATION X344-....L/R**

 Finishes:

 Please add the  $5^{TH} - 8^{TH}$  number of the order-no. with the finish code (overview see page 3)

  $9^{TH}$  number of the order-no.: L=pictured wall unit | R=mirrored wall unit