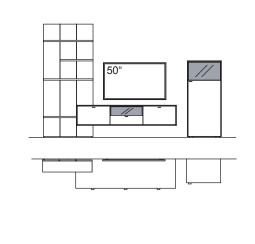

#### **RECOMMENDATION X322-....L/R R** = reversed (same price) TOTAL PRICE 385 cm 207 cm W H D 53/43/33 cm recommendation consists of: 1x cabinet X3 R604-..38L 60 1x lowboard X3 R146-..00 1x hanging cabinet X3 R741-..38L 1x hanging cabinet X3 R741-..38R LIGHTING PACKAGE: RL22-0000 complete lighting incl. transformer, extension cord and dimmer LIGHTING for single orders set of 1 LED lighting, cabinet/hanging cabinet à R901-0001 3x R909-0068 1x ambient lighting, cabinet 1x ambient lighting, lowboard R909-0022 R915-0000 2x transformer à R916-0000 1x additional extension cord transmit dimmer set 0094-0037 1x supplementary equipment, optional: R848-..02 1x underframe, cabinet 1x underframe lighting, cabinet R911-0002 underframe, lowboard R848-..11 1x 1x underframe lighting, lowboard R911-0011 1x cable flap, lowboard R840-0000