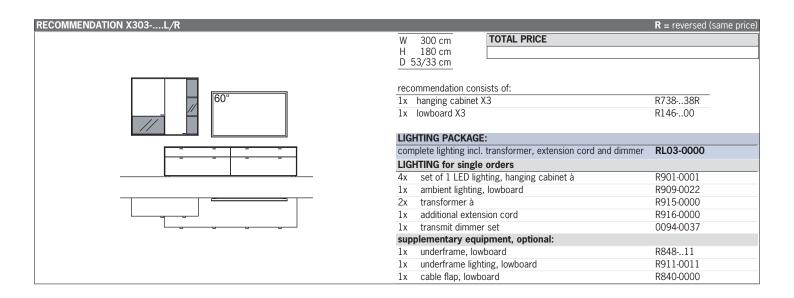

| RECOMMENDATION X310L/R |                                                                                                                                  | <b>R</b> = reversed (same price) |
|------------------------|----------------------------------------------------------------------------------------------------------------------------------|----------------------------------|
|                        | W 285 cm<br>H 208 cm<br>D 53/33 cm                                                                                               |                                  |
| 50"                    | recommendation consists of:         1x       hanging cabinet X3         1x       hanging cabinet X3         1x       lowboard X3 | R74138L<br>R74238<br>R14838L     |
| X                      | LIGHTING PACKAGE:<br>complete lighting incl. transformer, extension cord and dimmer                                              | RL10-0000                        |
|                        | LIGHTING for single orders                                                                                                       | NE10-0000                        |
|                        | 7x set of 1 LED lighting, hanging cabinet/lowboard à                                                                             | R901-0001                        |
|                        | 1x ambient lighting, lowboard                                                                                                    | R909-0022                        |
|                        | 2x transformer à                                                                                                                 | R915-0000                        |
|                        | 1x additional extension cord                                                                                                     | R916-0000                        |
|                        | 1x transmit dimmer set                                                                                                           | 0094-0037                        |
|                        | supplementary equipment, optional:                                                                                               |                                  |
|                        | 1x underframe, lowboard                                                                                                          | R84811                           |
|                        | 1x underframe lighting, lowboard                                                                                                 | R911-0011                        |
|                        | 1x cable flap, lowboard                                                                                                          | R840-0000                        |