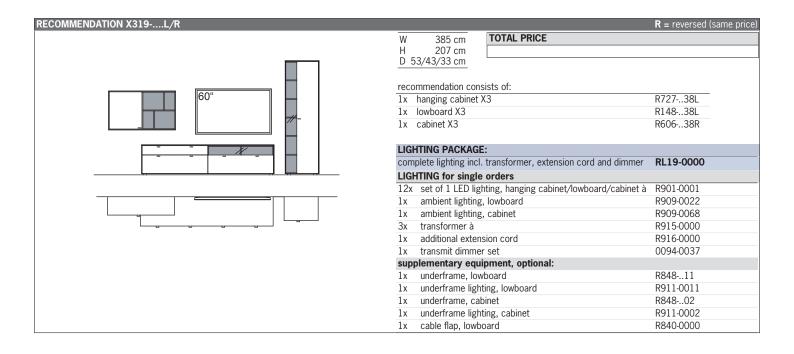

#### **RECOMMENDATION X318-....L/R**

| W    | 385 cm                               | TOTAL PRICE                            |           |
|------|--------------------------------------|----------------------------------------|-----------|
| Н    | 207 cm                               |                                        |           |
| D 5  | 3/43/33/23 cm                        |                                        |           |
|      |                                      |                                        |           |
| reco | mmendation cons                      | ists of:                               |           |
| 1x   | hanging cabinet X                    | 3                                      | R72738L   |
| 1x   | hanging lowboard                     | ХЗ                                     | R04038L   |
| 1x   | wall shelf with tray                 | / X3                                   | R80218R   |
| 1x   | cabinet X3                           |                                        | R60338R   |
|      |                                      |                                        |           |
| LIGH | ITING PACKAGE                        | :                                      |           |
| com  | plete lighting incl.                 | transformer, extension cord and dimmer | RL18-0000 |
| LIGH | <b>ITING for single</b>              | orders                                 |           |
| 7x   | set of 1 LED ligh<br>lowboard/cabine | ting, hanging cabinet/hanging<br>t à   | R901-0001 |
| 1x   | ambient lighting,                    | wall shelf                             | R905-0003 |
| 1x   | ambient lighting,                    | cabinet                                | R909-0068 |
| Зx   | transformer à                        |                                        | R915-0000 |
| 1x   | additional extens                    | ion cord                               | R916-0000 |
| 1x   | transmit dimmer                      | set                                    | 0094-0037 |
| supp | plementary equip                     | oment, optional:                       |           |
| 1x   | underframe, cab                      | inet                                   | R84802    |
| 1x   | underframe lighti                    | ng, cabinet                            | R911-0002 |
| 1x   | cable flap, hangi                    | ng lowboard                            | R840-0000 |