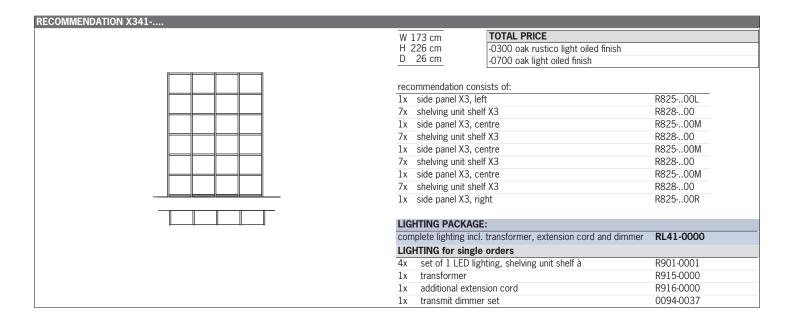

| RECOMMENDATION X340 |                                                                                                                                                                                                                                                                                                                                                                                                                                                                            |                                                                        |
|---------------------|----------------------------------------------------------------------------------------------------------------------------------------------------------------------------------------------------------------------------------------------------------------------------------------------------------------------------------------------------------------------------------------------------------------------------------------------------------------------------|------------------------------------------------------------------------|
|                     | W 131 cmTOTAL PRICEH 226 cm-0300 oak rustico light oiled finishD 26 cm-0700 oak light oiled finish                                                                                                                                                                                                                                                                                                                                                                         |                                                                        |
|                     | recommendation consists of:         1x       side panel X3, left         7x       shelving unit shelf X3         1x       side panel X3, centre         7x       shelving unit shelf X3         1x       side panel X3, centre         7x       shelving unit shelf X3         1x       side panel X3, centre         7x       shelving unit shelf X3         1x       side panel X3, centre         7x       shelving unit shelf X3         1x       side panel X3, right | R82500L<br>R82800<br>R82500M<br>R82800<br>R82500M<br>R82800<br>R82500R |
|                     | LIGHTING PACKAGE:<br>complete lighting incl. transformer, extension cord and dimmer                                                                                                                                                                                                                                                                                                                                                                                        | RL40-0000                                                              |
|                     | LIGHTING for single orders                                                                                                                                                                                                                                                                                                                                                                                                                                                 |                                                                        |
|                     | 3x     set of 1 LED lighting, shelving unit shelf à       1x     transformer                                                                                                                                                                                                                                                                                                                                                                                               | R901-0001<br>R915-0000                                                 |
|                     | 1x     additional extension cord       1x     transmit dimmer set                                                                                                                                                                                                                                                                                                                                                                                                          | R916-0000<br>0094-0037                                                 |