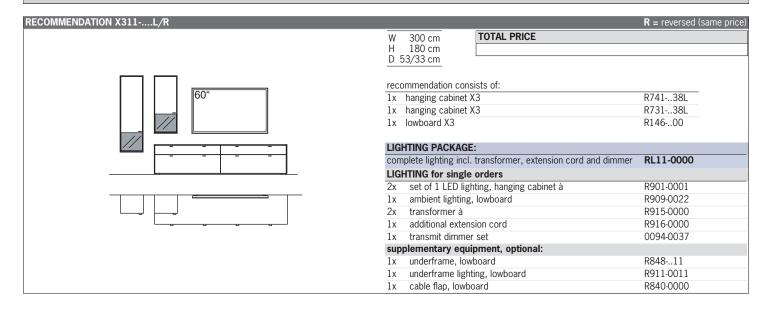

| RECOMMENDATION X310L/R |                                                                                                                                  | <b>R</b> = reversed (same price) |
|------------------------|----------------------------------------------------------------------------------------------------------------------------------|----------------------------------|
|                        | W 285 cm<br>H 208 cm<br>D 53/33 cm                                                                                               |                                  |
| 50"                    | recommendation consists of:         1x       hanging cabinet X3         1x       hanging cabinet X3         1x       lowboard X3 | R74138L<br>R74238<br>R14838L     |
| X                      | LIGHTING PACKAGE:<br>complete lighting incl. transformer, extension cord and dimmer                                              | RL10-0000                        |
|                        | LIGHTING for single orders                                                                                                       | NE10-0000                        |
|                        | 7x set of 1 LED lighting, hanging cabinet/lowboard à                                                                             | R901-0001                        |
|                        | 1x ambient lighting, lowboard                                                                                                    | R909-0022                        |
|                        | 2x transformer à                                                                                                                 | R915-0000                        |
|                        | 1x additional extension cord                                                                                                     | R916-0000                        |
|                        | 1x transmit dimmer set                                                                                                           | 0094-0037                        |
|                        | supplementary equipment, optional:                                                                                               |                                  |
|                        | 1x underframe, lowboard                                                                                                          | R84811                           |
|                        | 1x underframe lighting, lowboard                                                                                                 | R911-0011                        |
|                        | 1x cable flap, lowboard                                                                                                          | R840-0000                        |