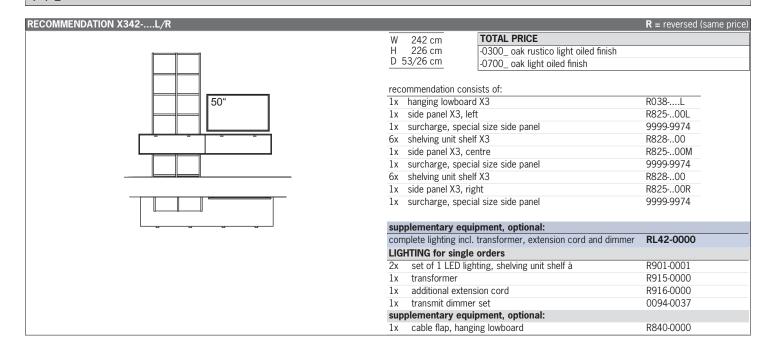

#### **RECOMMENDATION X344-....L/R**

 Finishes:

 Please add the  $5^{TH} - 8^{TH}$  number of the order-no. with the finish code (overview see page 3)

  $9^{TH}$  number of the order-no.: L=pictured wall unit | R=mirrored wall unit