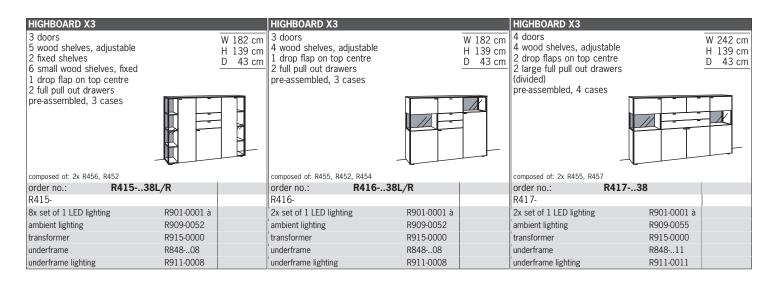

#### Available finishes for wall units, system recommendations and planning elements (please add the order-no.):

| CARCASE + FRONT:               | REAR PANEL:               | $5^{TH} - 8^{TH}$ number of the order-no.* |
|--------------------------------|---------------------------|--------------------------------------------|
| oak rustico light oiled finish | lacquered anthracite matt | - 0338_                                    |
| oak light oiled finish         | lacquered anthracite matt | - 0738_                                    |

#### Order number for items without glass compartements:

| CARCASE + FRONT:               | 5 <sup>TH</sup> - 8 <sup>TH</sup> number of the order-no.* |
|--------------------------------|------------------------------------------------------------|
| oak rustico light oiled finish | - 0300_                                                    |
| oak light oiled finish         | - 0700_                                                    |

# \*All shown items and recommendations have an "L" as the 9<sup>TH</sup> number of the order number, all mirrored items are labeled with an "R". The mirrored item is available at the same price.

Finishes:

Please add the 5<sup>TH</sup> - 8<sup>TH</sup> number of the order-no. with the finish code (overview see page 3) 9<sup>TH</sup> number of the order-no.: L=pictured wall unit | R=mirrored wall unit