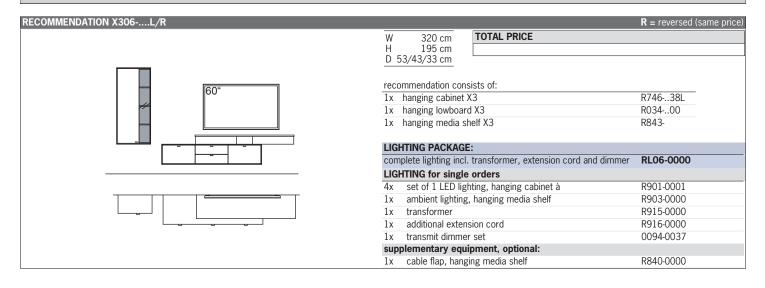

| COMMENDATION X313L/R |                                                                                                                                                                                                                                                                                                                                                                                                                                                                                                                                                                                                                                                                                                                                                                                                                                                                                                                                                                                                                                                                                                                                                                                                                                                                                                                                                                                                                                                                                                                                                                                                                                                                                                                                                                                                                                                                                                                                                                                                                                                                                                                                | R = reversed (same price     |
|----------------------|--------------------------------------------------------------------------------------------------------------------------------------------------------------------------------------------------------------------------------------------------------------------------------------------------------------------------------------------------------------------------------------------------------------------------------------------------------------------------------------------------------------------------------------------------------------------------------------------------------------------------------------------------------------------------------------------------------------------------------------------------------------------------------------------------------------------------------------------------------------------------------------------------------------------------------------------------------------------------------------------------------------------------------------------------------------------------------------------------------------------------------------------------------------------------------------------------------------------------------------------------------------------------------------------------------------------------------------------------------------------------------------------------------------------------------------------------------------------------------------------------------------------------------------------------------------------------------------------------------------------------------------------------------------------------------------------------------------------------------------------------------------------------------------------------------------------------------------------------------------------------------------------------------------------------------------------------------------------------------------------------------------------------------------------------------------------------------------------------------------------------------|------------------------------|
|                      | W 305 cm<br>H 160 cm<br>D 53/33 cm                                                                                                                                                                                                                                                                                                                                                                                                                                                                                                                                                                                                                                                                                                                                                                                                                                                                                                                                                                                                                                                                                                                                                                                                                                                                                                                                                                                                                                                                                                                                                                                                                                                                                                                                                                                                                                                                                                                                                                                                                                                                                             |                              |
| 60"                  | recommendation consists of:<br>1x hanging cabinet X3<br>1x hanging cabinet X3<br>1x lowboard X3                                                                                                                                                                                                                                                                                                                                                                                                                                                                                                                                                                                                                                                                                                                                                                                                                                                                                                                                                                                                                                                                                                                                                                                                                                                                                                                                                                                                                                                                                                                                                                                                                                                                                                                                                                                                                                                                                                                                                                                                                                | R74138L<br>R73238<br>R12538L |
|                      | LIGHTING PACKAGE:<br>complete lighting incl. transformer, extension cord and dimmer                                                                                                                                                                                                                                                                                                                                                                                                                                                                                                                                                                                                                                                                                                                                                                                                                                                                                                                                                                                                                                                                                                                                                                                                                                                                                                                                                                                                                                                                                                                                                                                                                                                                                                                                                                                                                                                                                                                                                                                                                                            | RL13-0000                    |
|                      | LIGHTING for single orders           6x         set of 1 LED lighting, hanging cabinet/lowboard à                                                                                                                                                                                                                                                                                                                                                                                                                                                                                                                                                                                                                                                                                                                                                                                                                                                                                                                                                                                                                                                                                                                                                                                                                                                                                                                                                                                                                                                                                                                                                                                                                                                                                                                                                                                                                                                                                                                                                                                                                              | R901-0001                    |
|                      | 1x ambient lighting, lowboard                                                                                                                                                                                                                                                                                                                                                                                                                                                                                                                                                                                                                                                                                                                                                                                                                                                                                                                                                                                                                                                                                                                                                                                                                                                                                                                                                                                                                                                                                                                                                                                                                                                                                                                                                                                                                                                                                                                                                                                                                                                                                                  | R909-0011                    |
|                      | 1x transformer                                                                                                                                                                                                                                                                                                                                                                                                                                                                                                                                                                                                                                                                                                                                                                                                                                                                                                                                                                                                                                                                                                                                                                                                                                                                                                                                                                                                                                                                                                                                                                                                                                                                                                                                                                                                                                                                                                                                                                                                                                                                                                                 | R915-0000                    |
|                      | 1x additional extension cord                                                                                                                                                                                                                                                                                                                                                                                                                                                                                                                                                                                                                                                                                                                                                                                                                                                                                                                                                                                                                                                                                                                                                                                                                                                                                                                                                                                                                                                                                                                                                                                                                                                                                                                                                                                                                                                                                                                                                                                                                                                                                                   | R916-0000                    |
|                      | 1x transmit dimmer set                                                                                                                                                                                                                                                                                                                                                                                                                                                                                                                                                                                                                                                                                                                                                                                                                                                                                                                                                                                                                                                                                                                                                                                                                                                                                                                                                                                                                                                                                                                                                                                                                                                                                                                                                                                                                                                                                                                                                                                                                                                                                                         | 0094-0037                    |
|                      | supplementary equipment, optional:                                                                                                                                                                                                                                                                                                                                                                                                                                                                                                                                                                                                                                                                                                                                                                                                                                                                                                                                                                                                                                                                                                                                                                                                                                                                                                                                                                                                                                                                                                                                                                                                                                                                                                                                                                                                                                                                                                                                                                                                                                                                                             |                              |
|                      | 1x underframe, lowboard                                                                                                                                                                                                                                                                                                                                                                                                                                                                                                                                                                                                                                                                                                                                                                                                                                                                                                                                                                                                                                                                                                                                                                                                                                                                                                                                                                                                                                                                                                                                                                                                                                                                                                                                                                                                                                                                                                                                                                                                                                                                                                        | R84811                       |
|                      | a state strategy and state strategy and stra | R911-0011                    |
|                      | 1x underframe lighting, lowboard                                                                                                                                                                                                                                                                                                                                                                                                                                                                                                                                                                                                                                                                                                                                                                                                                                                                                                                                                                                                                                                                                                                                                                                                                                                                                                                                                                                                                                                                                                                                                                                                                                                                                                                                                                                                                                                                                                                                                                                                                                                                                               | R911-0011                    |