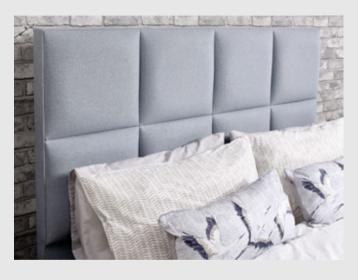

# **HEADBOARDS**

Displayed overleaf in Shetland Mercury fabric

Headboard & Base Assembled Size

Single

W: 93cm H: 138cm L: 190cm

Small Double

W: 123cm H: 138cm L: 190cm

Double

# Foundation Of Style

Each of our six headboards have been designed to accompany your base, meaning you can mix and match with ease. Find the style to suit you and have fun creating the bedroom of your dreams.

- Manufactured by time-served craftsmen
- Crafted from UK-sourced materials
- Handmade in our Yorkshire workshop

all dimensions are approximate, please allow tolerance of +/- 3cm.