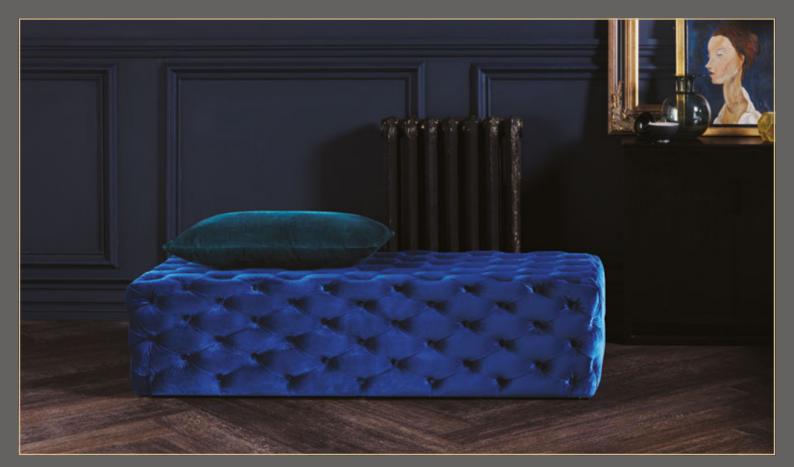

### THE BETSY

Displayed overleaf in Velvet Slate fabric

#### **Dimensions**

W: 80cm H: 41cm D: 80cm

### A Sumptuously Stylish Classic

This luxurious, velvet pouffe is circular in shape and features deep buttons and a timeless aesthetic. Make use of this gorgeous piece as a seat, a footstool or a table, and enjoy the instant interest it brings to your home.

- A comfortable seat interior, this piece has been designed to suit most rooms
- Handmade for a high-quality finish, it features materials sourced in the  $\ensuremath{\mathsf{UK}}$
- Manufactured by hand in our Yorkshire workshop, it has been crafted by our time-served team