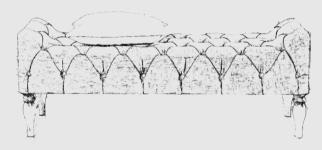

# THE AVIA

Displayed overleaf in Shetland Nickel fabric

# A Classic Chesterfield Design

Featuring a classic shape, The Avia ensures traditional, British styles are delivered in a neat and simple way. An instant hit in any bedroom, fine button detailing makes this a standout piece amongst our range.

- $Handmade \ for \ a \ high-quality \ finish, \ The \ Avia \ fits \ UK \ standard \ mattresses$
- Offering an optional store-away base for convenience, it's crafted from UK-sourced materials
- $\hbox{-} \textit{Manufactured in our Yorkshire workshop, it's been lovingly crafted by our team} \\$