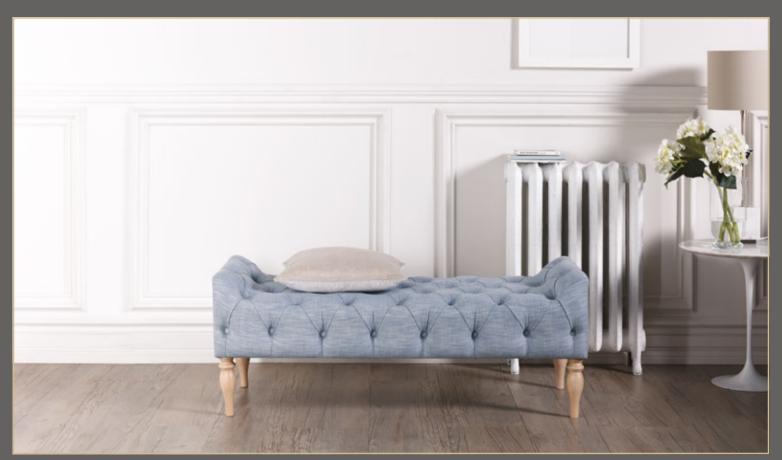

# THE BERTRUM

## THE BERTRUM

Displayed overleaf in Velvet Navy fabric

#### **Dimensions**

W: 148cm H: 39cm D: 60cm

### Simplicity Epitomised...

A deep-buttoned banquette-style seat, The Bertrum will perfectly slot into any space in the home. Adding a touch of luxury at the end of a bed, in a dining area, or even as a window seat, this piece offers comfort and style.

- A comfortable seat interior is just one of the features of this classic piece  $\,$
- Handmade for a high-quality finish, it's designed to suit most rooms
- Manufactured in Yorkshire, from materials sourced inside the UK