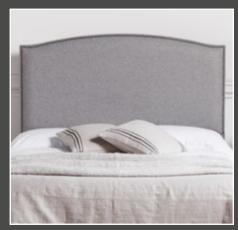

THE FREDERIC

THE JASPER

THE LOUIS

THE LUDLOW

THE MONTY

THE TABITHA

# **HEADBOARDS**

Displayed overleaf in Shetland Mercury fabric

Headboard & Base Assembled Size

Single

W: 93cm H: 138cm L: 190cm

Small Double

W: 123cm H: 138cm L: 190cm

Double