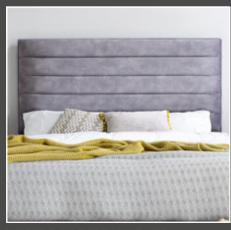

# **HEADBOARDS**

Displayed overleaf in Shetland Mercury fabric

Headboard & Base Assembled Size

Single

W: 93cm H: 138cm L: 190cm

Small Double

W: 123cm H: 138cm L: 190cm

Double