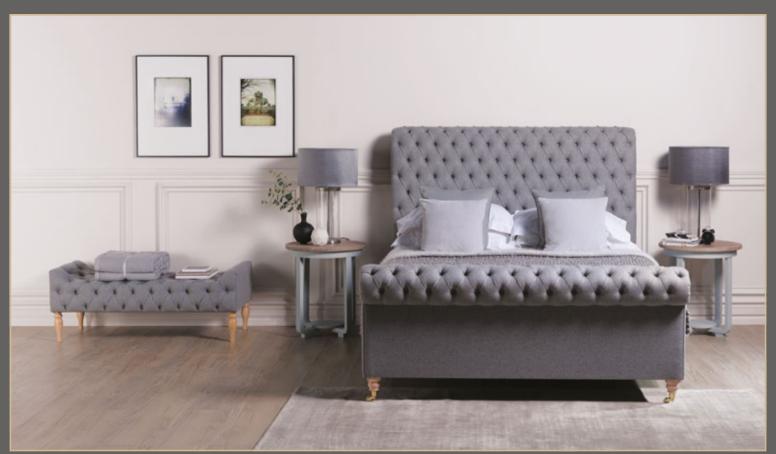

# THE AVIA

Displayed overleaf in Shetland Nickel fabric

# A Classic Chesterfield Design

Featuring a classic shape, The Avia ensures traditional, British styles are delivered in a neat and simple way. An instant hit in any bedroom, fine button detailing makes this a standout piece amongst our range.

- $Handmade \ for \ a \ high-quality \ finish, \ The \ Avia \ fits \ UK \ standard \ mattresses$
- Offering an optional store-away base for convenience, it's crafted from UK-sourced materials
- $\hbox{-} \textit{Manufactured in our Yorkshire workshop, it's been lovingly crafted by our team} \\$