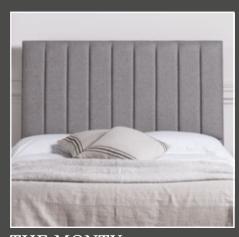

THE FREDERIC

THE JASPER

THE LOUIS

THE LUDLOW

THE MONTY

THE TABITHA

# **HEADBOARDS**

Displayed overleaf in Shetland Mercury fabric

Headboard & Base Assembled Size

Single

W: 93cm H: 138cm L: 190cm

Small Double

W: 123cm H: 138cm L: 190cm

Double