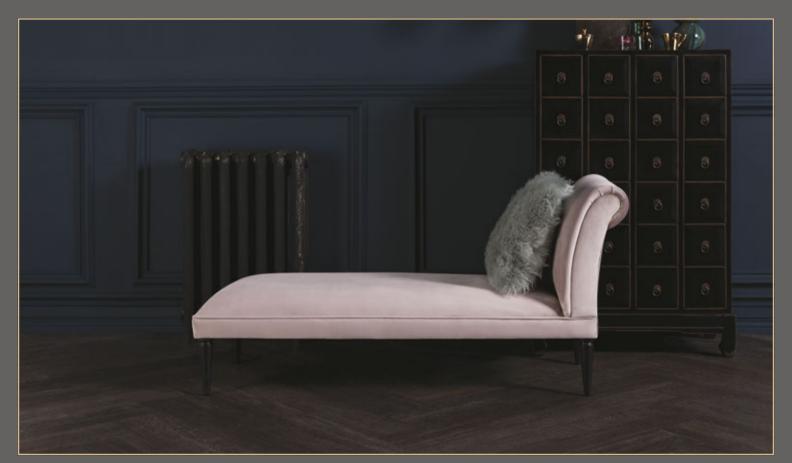

# THE MISS BEA

## THE MISS BEA

Displayed overleaf in Velvet Mole fabric

#### Dimensions

W: 142cm H: 73cm D: 61cm

### A Chaise of Importance

Comfort and class combine in this elegant piece – a small, yet perfectly-formed chair which features simple, turned legs. With a comfortable seat interior, it's a beautifully-crafted piece which will stand the test of time and look the part in any home.

- Handmade for a high-quality finish, this piece features materials sourced inside the UK
- $\hbox{-}\ With a comfortable seat interior, the chair is designed to complement most rooms$
- Manufactured in Yorkshire, it has been lovingly crafted by time-served upholsterers