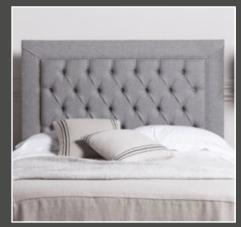

THE FREDERIC

THE JASPER

THE LOUIS

THE LUDLOW

THE MONTY

THE TABITHA

# **HEADBOARDS**

Displayed overleaf in Shetland Mercury fabric

Headboard & Base Assembled Size

Single

W: 93cm H: 138cm L: 190cm

Small Double

W: 123cm H: 138cm L: 190cm

Double