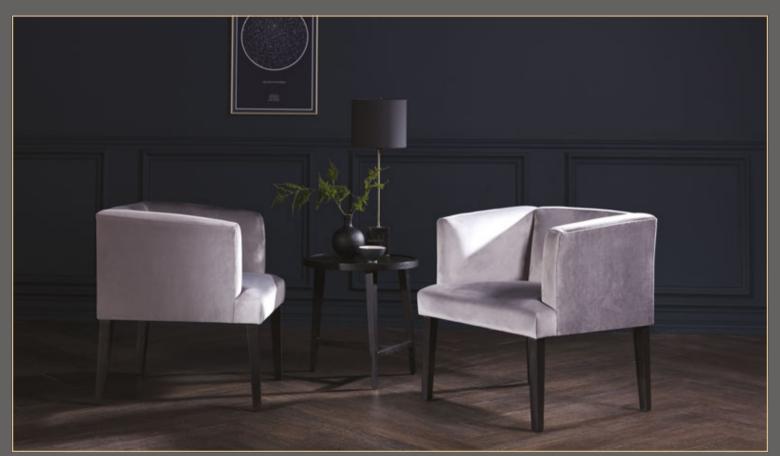

## THE HUGO

Displayed overleaf in Velvet Slate fabric

#### **Dimensions**

W: 67cm H: 78cm D: 66cm Seat Width: 46cm Seat Height: 46cm

### Sleek and Stylish

Perfectly placed in a bedroom, lounge or even around a dining table, The Hugo has a cool, contemporary interior. Embodying quality and luxury living, the chair offers clean, sleek lines and optimum versatility.

- Designed to complement most rooms, it offers a high-quality finish
- Featuring materials sourced in the UK, this chair is manufactured in Yorkshire
- Offering a comfortable seat interior, it's as practical as it is stylish