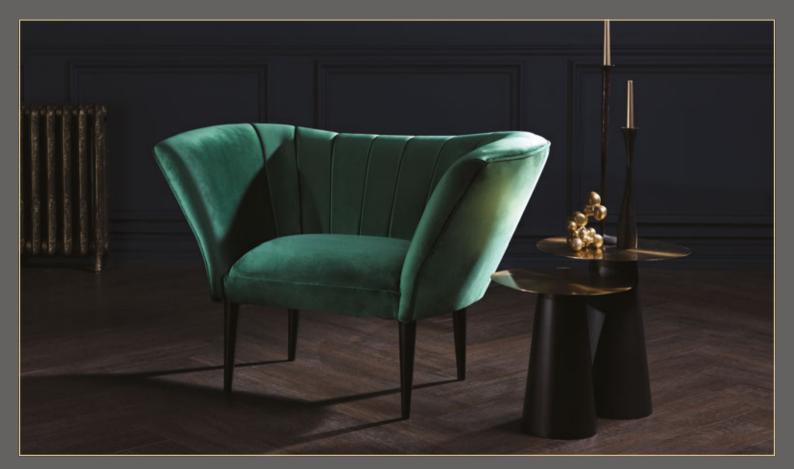

# THE BERTRUM

## THE BERTRUM

Displayed overleaf in Velvet Navy fabric

#### **Dimensions**

W: 148cm H: 39cm D: 60cm

### Simplicity Epitomised...

A deep-buttoned banquette-style seat, The Bertrum will perfectly slot into any space in the home. Adding a touch of luxury at the end of a bed, in a dining area, or even as a window seat, this piece offers comfort and style.

- A comfortable seat interior is just one of the features of this classic piece  $\,$
- Handmade for a high-quality finish, it's designed to suit most rooms
- Manufactured in Yorkshire, from materials sourced inside the UK