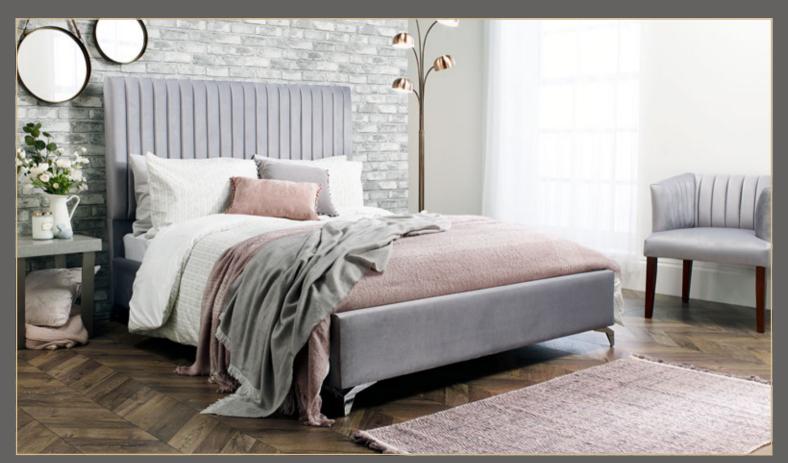

# **HEADBOARDS**

Displayed overleaf in Shetland Mercury fabric

Headboard & Base Assembled Size

Single

W: 93cm H: 138cm L: 190cm

Small Double

W: 123cm H: 138cm L: 190cm

Double

# Foundation Of Style

Each of our six headboards have been designed to accompany your base, meaning you can mix and match with ease. Find the style to suit you and have fun creating the bedroom of your dreams.