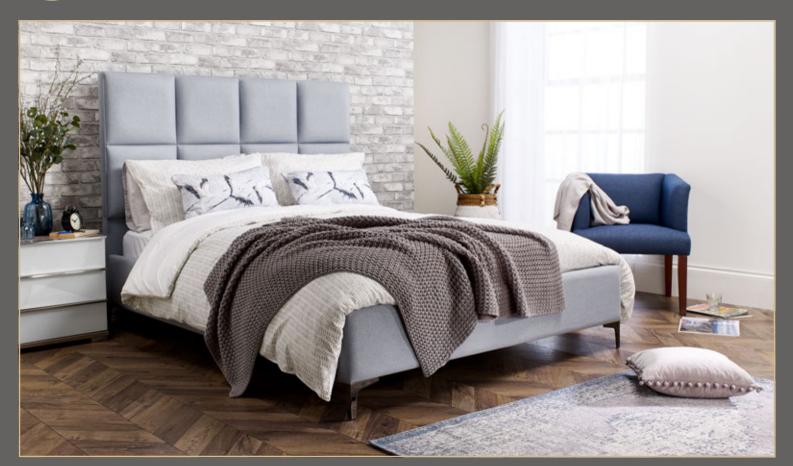

# **HEADBOARDS**

Displayed overleaf in Shetland Mercury fabric

Headboard & Base Assembled Size

Single

W: 93cm H: 138cm L: 190cm

Small Double

W: 123cm H: 138cm L: 190cm

Double

# Foundation Of Style

Each of our six headboards have been designed to accompany your base, meaning you can mix and match with ease. Find the style to suit you and have fun creating the bedroom of your dreams.

- Manufactured by time-served craftsmen
- Crafted from UK-sourced materials
- Handmade in our Yorkshire workshop

all dimensions are approximate, please allow tolerance of +/- 3cm.