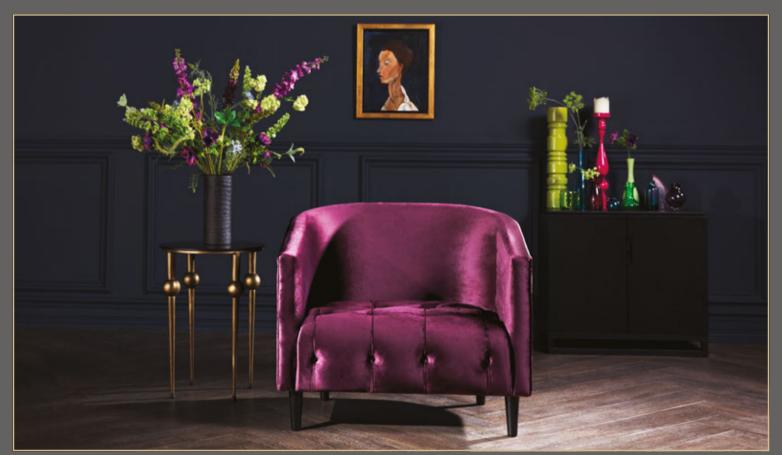

## THE TANSY

Displayed overleaf in Opulence Aubergine fabric

#### **Dimensions**

W: 93cm H: 81cm D: 76cm Seat Width: 73cm Seat Height: 40cm

### A Tub with a Twist

A piece like no other, the Tansy is based on the classic 'tub'-style chair. Featuring detailed buttoning to the front and to the seat, this piece has been given a contemporary update. Offering generous proportions, it's just made for cosying up in its comfortable arms.

- $\hbox{-}\ With a comfortable seat interior, this piece is designed to complement most rooms$
- Handmade for a high-quality finish, it features materials sourced in the  $\ensuremath{\mathsf{UK}}$
- It's been crafted by hand by our time-served upholsterers