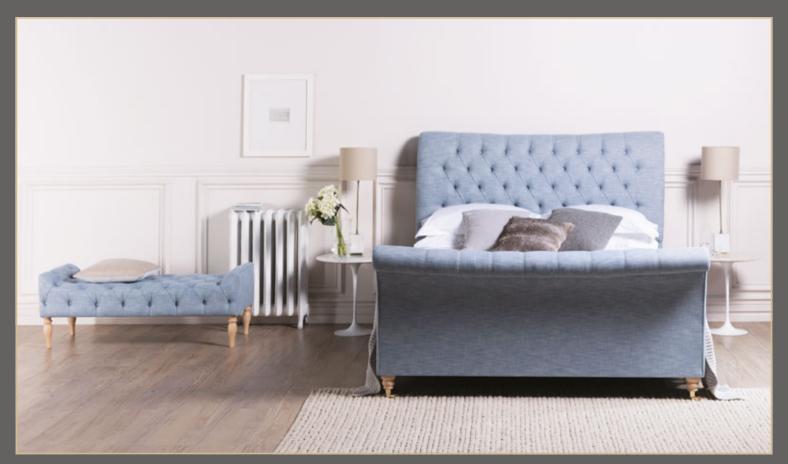

# THE AVIA

Displayed overleaf in Shetland Nickel fabric

# A Classic Chesterfield Design

Featuring a classic shape, The Avia ensures traditional, British styles are delivered in a neat and simple way. An instant hit in any bedroom, fine button detailing makes this a standout piece amongst our range.

- $Handmade \ for \ a \ high-quality \ finish, \ The \ Avia \ fits \ UK \ standard \ mattresses$
- Offering an optional store-away base for convenience, it's crafted from UK-sourced materials
- $\hbox{-} \textit{Manufactured in our Yorkshire workshop, it's been lovingly crafted by our team} \\$