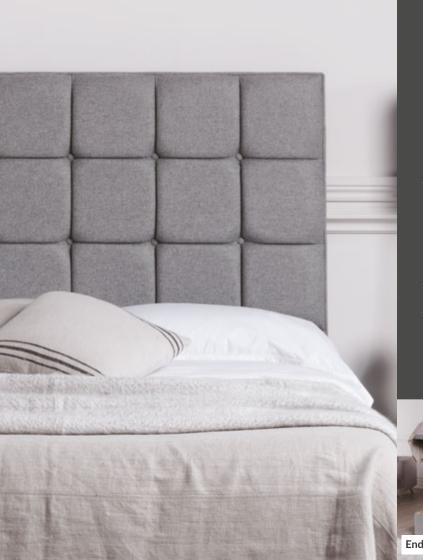

# **HEADBOARDS**

Displayed overleaf in Shetland Mercury fabric

Headboard & Base Assembled Size

Single

W: 93cm H: 138cm L: 190cm

Small Double

W: 123cm H: 138cm L: 190cm

Double

W: 138cm H: 138cm L: 190cm

Kingsize

W: 153cm H: 138cm L: 200cm

Super Kingsize

W: 184cm H: 138cm L: 200cm

# Foundation Of Style

Each of our six headboards have been designed to accompany your base, meaning you can mix and match with ease. Find the style to suit you and have fun creating the bedroom of your dreams.

# It's A State Of Mind

The New York collection headbords are packed with style and comfort. With a deeper foam layer, these headboards add greater comfort with a more luxurious feel. Trendy designs and contemporary looks combine to create this compact yet glamorous range.