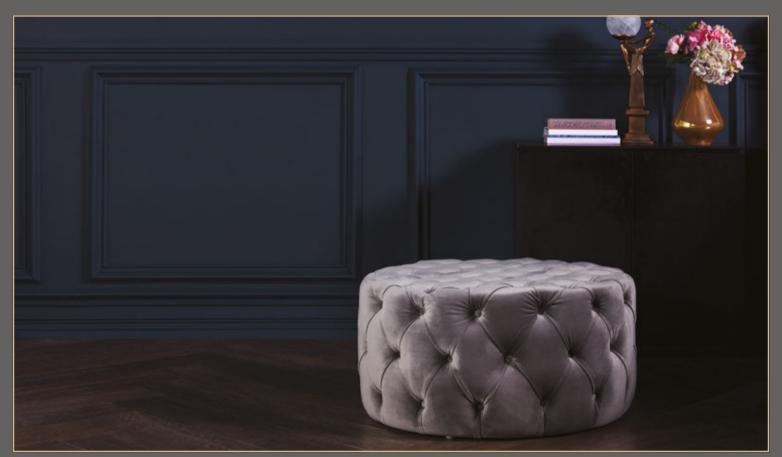

### THE BETSY

Displayed overleaf in Velvet Slate fabric

#### **Dimensions**

W: 80cm H: 41cm D: 80cm

### A Sumptuously Stylish Classic

This luxurious, velvet pouffe is circular in shape and features deep buttons and a timeless aesthetic. Make use of this gorgeous piece as a seat, a footstool or a table, and enjoy the instant interest it brings to your home.