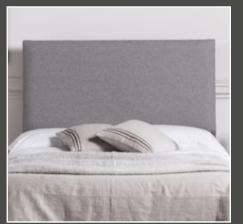

# **HEADBOARDS**

Displayed overleaf in Shetland Mercury fabric

Headboard & Base Assembled Size

Single

W: 93cm H: 138cm L: 190cm

Small Double

W: 123cm H: 138cm L: 190cm

Double

W: 138cm H: 138cm L: 190cm

Kingsize

W: 153cm H: 138cm L: 200cm

Super Kingsize

W: 184cm H: 138cm L: 200cm

# Foundation Of Style

Each of our six headboards have been designed to accompany your base, meaning you can mix and match with ease. Find the style to suit you and have fun creating the bedroom of your dreams.

# It's A State Of Mind

The New York collection headbords are packed with style and comfort. With a deeper foam layer, these headboards add greater comfort with a more luxurious feel. Trendy designs and contemporary looks combine to create this compact yet glamorous range.