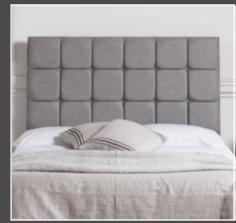

THE FREDERIC

THE JASPER

THE LOUIS

THE LUDLOW

THE MONTY

THE TABITHA

# **HEADBOARDS**

Displayed overleaf in Shetland Mercury fabric

Headboard & Base Assembled Size

Single

W: 93cm H: 138cm L: 190cm

Small Double

W: 123cm H: 138cm L: 190cm

Double