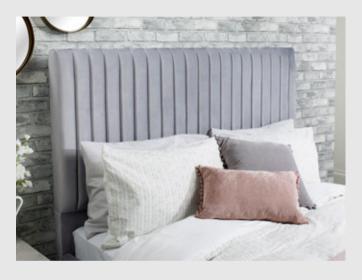

# **HEADBOARDS**

Displayed overleaf in Shetland Mercury fabric

Headboard & Base Assembled Size

Single

W: 93cm H: 138cm L: 190cm

Small Double

W: 123cm H: 138cm L: 190cm

Double

# Foundation Of Style

Each of our six headboards have been designed to accompany your base, meaning you can mix and match with ease. Find the style to suit you and have fun creating the bedroom of your dreams.