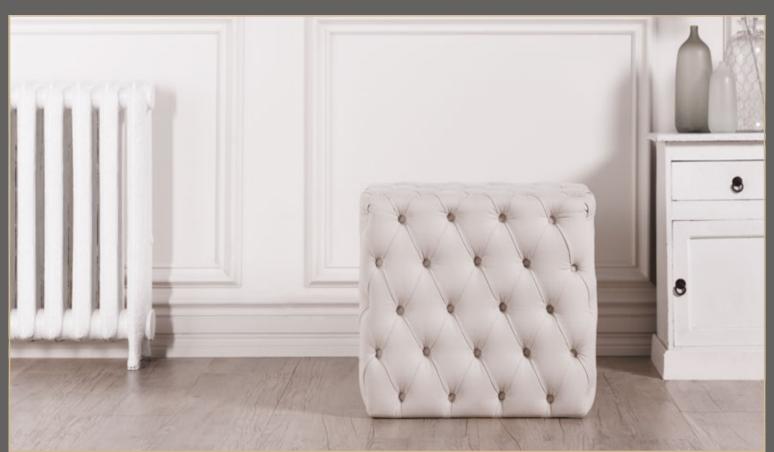

## THE PIP

#### Displayed overleaf in Romario Linen fabric

M: 47cm U: 47cm D: 47c

W: 47cm H: 47cm D: 47cm

### It's 'Pip' to Be Square...

Offering a contemporary twist, this traditionally-styled chesterfield-esque deep-buttoned cube can be used anywhere in the home. Employ it as seating or as a convenient side table, and add instant interest to any space.

- $\hbox{-}\ With a comfortable seat interior, this piece is designed to suit most rooms$
- Handmade for a high-quality finish, it features materials sourced in the UK
- Crafted by our talented team of craftsmen, this piece is made in Yorkshire