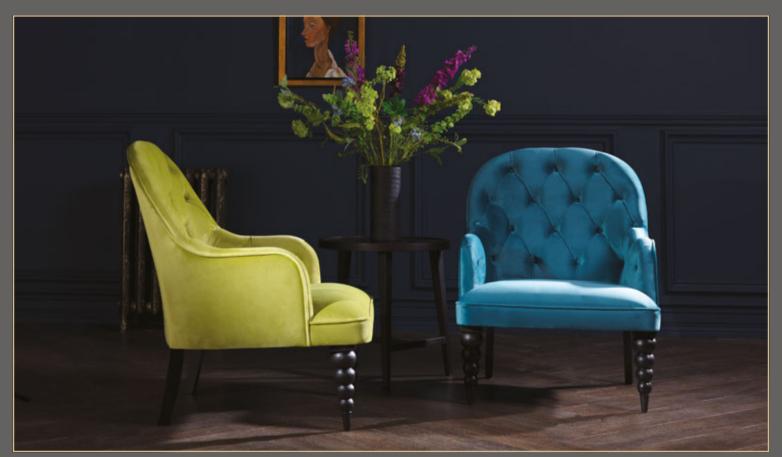

## THE TANSY

Displayed overleaf in Opulence Aubergine fabric

#### **Dimensions**

W: 93cm H: 81cm D: 76cm Seat Width: 73cm Seat Height: 40cm

### A Tub with a Twist

A piece like no other, the Tansy is based on the classic 'tub'-style chair. Featuring detailed buttoning to the front and to the seat, this piece has been given a contemporary update. Offering generous proportions, it's just made for cosying up in its comfortable arms.

- $\hbox{-}\ With a comfortable seat interior, this piece is designed to complement most rooms$
- Handmade for a high-quality finish, it features materials sourced in the  $\ensuremath{\mathsf{UK}}$
- It's been crafted by hand by our time-served upholsterers