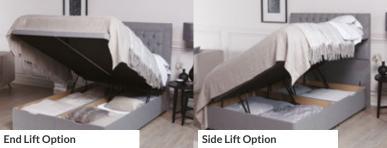

- $\hbox{-} \textit{Fits UK-standard mattresses and has an optional store-away base} \\$
- Handmade in Yorkshire for a high-quality finish
- Manufactured from materials sourced in the UK

all dimensions are approximate, please allow tolerance of +/- 3cm.

- $Handmade \ for \ a \ high-quality \ finish, \ The \ Avia \ fits \ UK \ standard \ mattresses$
- Offering an optional store-away base for convenience, it's crafted from UK-sourced materials
- $\hbox{-} \textit{Manufactured in our Yorkshire workshop, it's been lovingly crafted by our team} \\$

- $\hbox{-} Fitting \ UK-standard \ mattresses, this \ bedstead \ has \ an \ optional \ store-away \ base \ for \ added \ convenience$
- $\mbox{\it Handmade}$  for a high-quality finish, it features materials sourced in the UK
- Crafted by our team of upholsterers, it's manufactured in Yorkshire

- $\hbox{-} Fitting \ UK-standard \ mattresses, this \ bedstead \ has \ an \ optional \ store-away \ base \ for \ added \ convenience$
- Handmade for a high-quality finish, it features materials sourced in the UK
- Crafted by our team of upholsterers, it's manufactured in Yorkshire

- $\hbox{- The Jasper can be supplied with an optional store-away base for optimum convenience}\\$
- $\hbox{-} \textit{Fitting UK-standard mattresses, it's manufactured from UK-sourced materials}$
- Handmade in Yorkshire for a high-quality finish, it's crafted by time-served upholsterers

- Fitting UK-standard mattresses, an optional store-away base is available for added convenience
- Handmade for a high-quality finish, the piece features materials sourced within the UK
- Crafted in our Yorkshire workshop, this bed frame offers style and comfort  $\,$

- $\hbox{-} Fitting \ UK-standard \ mattresses, this \ bed \ frame \ comes \ with \ an \ optional \ store-away \ base$
- With a high-quality finish, this piece like all our range is crafted from materials sourced in the UK
- Crafted by hand in our Yorkshire workshop, this is an MA Living favourite