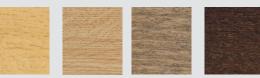

### **STEP 3:** Choose your foot finish

This product is available with a choice of 4 different wooden finishes, plus a Brass or Chrome tip. Please ensure you specify your choices on your order.

Oak

tip

Brass