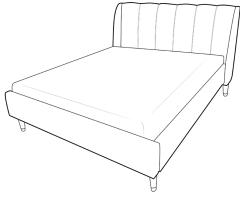

### STEP 1: Choose your products

Select from the products below, paying close attention to the dimensions.

tip

Brass piping

Double Width: 165cm Depth: 217cm Height: 121cm

Smoked

Oak

King Width: 180cm Depth: 225cm Height: 121cm

piping

Super King Width: 210cm Depth: 225cm Height: 121cm