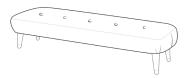

### STEP 1: Choose your products

Select from the products below, paying close attention to the dimensions.

Accent Chair Width: 65cm Depth: 73cm Height: 76cm

Modern Storage Ottoman Width: 119cm Depth: 45cm Height: 46cm

Modern Bench Stool Width: 150cm Depth: 45cm Height: 40cm