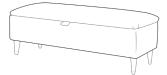

### STEP 1: Choose your products

Select from the products below, paying close attention to the dimensions.

Accent Chair Width: 65cm Depth: 73cm Height: 76cm

Modern Storage Ottoman Width: 119cm Depth: 45cm Height: 46cm

Modern Bench Stool Width: 150cm Depth: 45cm Height: 40cm