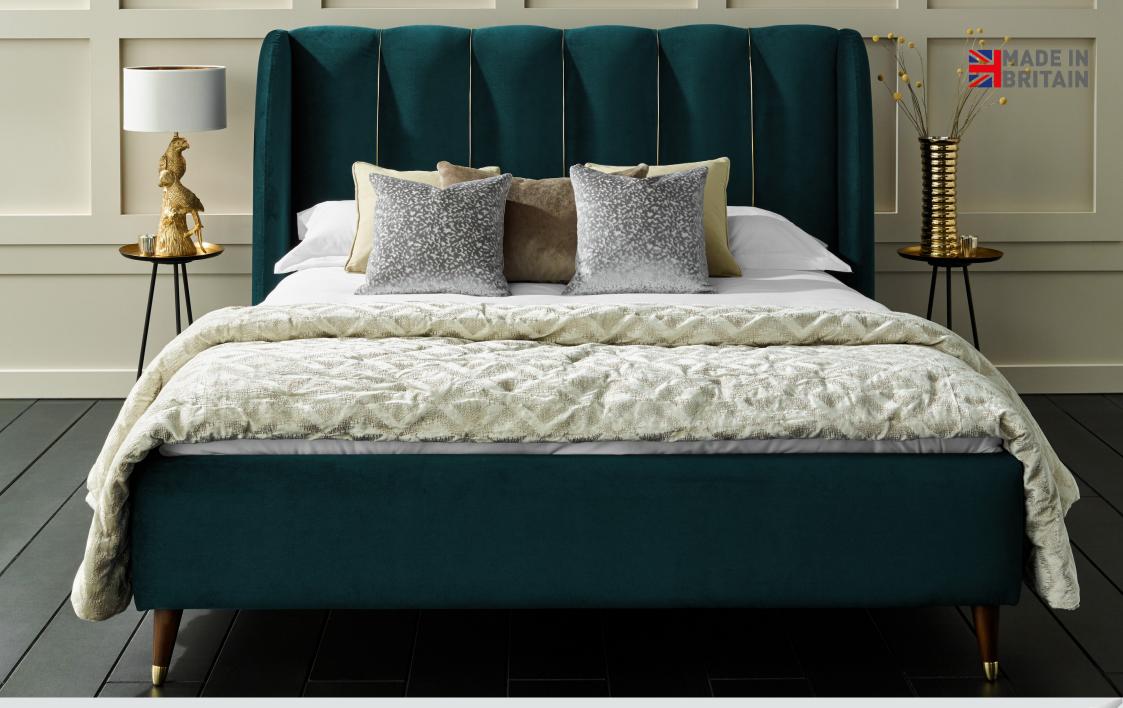

### STEP 1: Choose your products

Select from the products below, paying close attention to the dimensions.

tip

Brass piping

Double Width: 165cm Depth: 217cm Height: 121cm

Smoked

Oak

King Width: 180cm Depth: 225cm Height: 121cm

piping

Super King Width: 210cm Depth: 225cm Height: 121cm