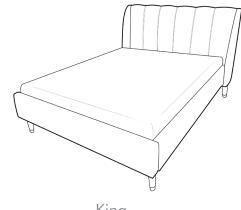

tip

Brass piping

Double Width: 165cm Depth: 217cm Height: 121cm

Smoked

Oak

King Width: 180cm Depth: 225cm Height: 121cm

piping

Super King Width: 210cm Depth: 225cm Height: 121cm