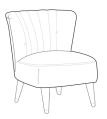

### STEP 1: Choose your products

Select from the products below, paying close attention to the dimensions.

Accent Chair Width: 65cm Depth: 73cm Height: 76cm

Modern Storage Ottoman Width: 119cm Depth: 45cm Height: 46cm

Modern Bench Stool Width: 150cm Depth: 45cm Height: 40cm