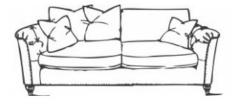

## **CHARLOTTE**

GRAND SPLIT W264 H93 D105CM

**XLARGE W244 H93 D105CM** 

**LARGE** W224 H93 D105CM

MEDIUM W204 H93 D105CM

LOVESEAT W160 H93 D105CM

Studding: This model is available with or without chrome studding detail. NON studded as standard, please specify at time of ordering

**Feet:** Solid hardwood with a light, medium, limed Or Vintage grey finish.

**Seat cushion filling:** Superior grade branded fibre in a thick cambric case. Seat cushions also available with a superior grade soft foam core with a thick fibre wrap at a supplement.

Scatter back fillings: 100% dequilled duck feathers in a thick cambric case.

**Scatters:** Inclusive scatters: 100% dequilled duck feathers in a thick cambric case.

Highclere Business Park, Inverurie, Aberdeenshire AB51 5QW