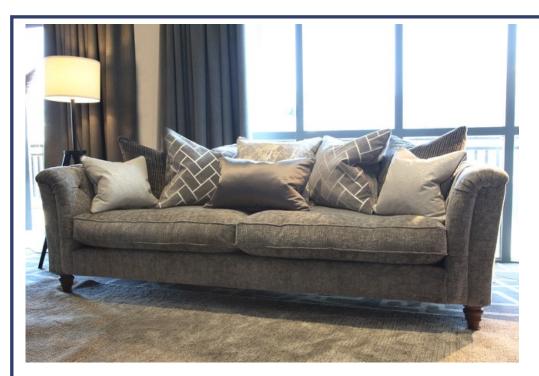

## **CHARLOTTE**

GRAND SPLIT W264 H93 D105CM

**XLARGE W244 H93 D105CM** 

**LARGE** W224 H93 D105CM

MEDIUM W204 H93 D105CM

LOVESEAT W160 H93 D105CM

Studding: This model is available with or without chrome studding detail. NON studded as standard, please specify at time of ordering

**Feet:** Solid hardwood with a light, medium, limed Or Vintage grey finish.

**Seat cushion filling:** Superior grade branded fibre in a thick cambric case. Seat cushions also available with a superior grade soft foam core with a thick fibre wrap at a supplement.

Scatter back fillings: 100% dequilled duck feathers in a thick cambric case.

**Scatters:** Inclusive scatters: 100% dequilled duck feathers in a thick cambric case.

Highclere Business Park, Inverurie, Aberdeenshire AB51 5QW