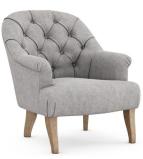

45 120 40

ACCENT CHAIR

H W D 81 70 80

W: Total Width (cm) D: Total Depth (cm) H: Total Height (cm) All dimensions are approximate.