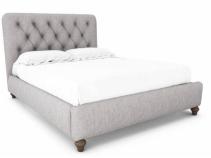

## STEP ONE: **SELECT PRODUCT/S**

Select from the products to the right, paying close attention to the dimensions.

H W D 134 155 215

**BUTTONED BENCH STOOL** 

31 153 51

KING

134 170 22

SUPER KING

H W D 134 200 223

**BUTTONED STORAGE OTTOMAN** 