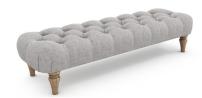

## STEP ONE: **SELECT PRODUCT/S**

Select from the products to the right, paying close attention to the dimensions.

H W D 134 155 215

**BUTTONED BENCH STOOL** 

31 153 51

KING

134 170 22

SUPER KING

H W D 134 200 223

**BUTTONED STORAGE OTTOMAN** 