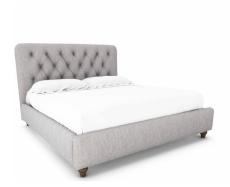

H W D 134 155 215

**BUTTONED BENCH STOOL** 

31 153 51

KING

134 170 22

SUPER KING

H W D 134 200 223

**BUTTONED STORAGE OTTOMAN** 