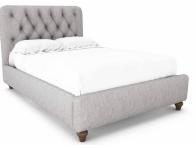

## STEP ONE: **SELECT PRODUCT/S**

Select from the products to the right, paying close attention to the dimensions.

H W D 134 155 215

**BUTTONED BENCH STOOL** 

31 153 51

KING

134 170 22

SUPER KING

H W D 134 200 223

**BUTTONED STORAGE OTTOMAN** 