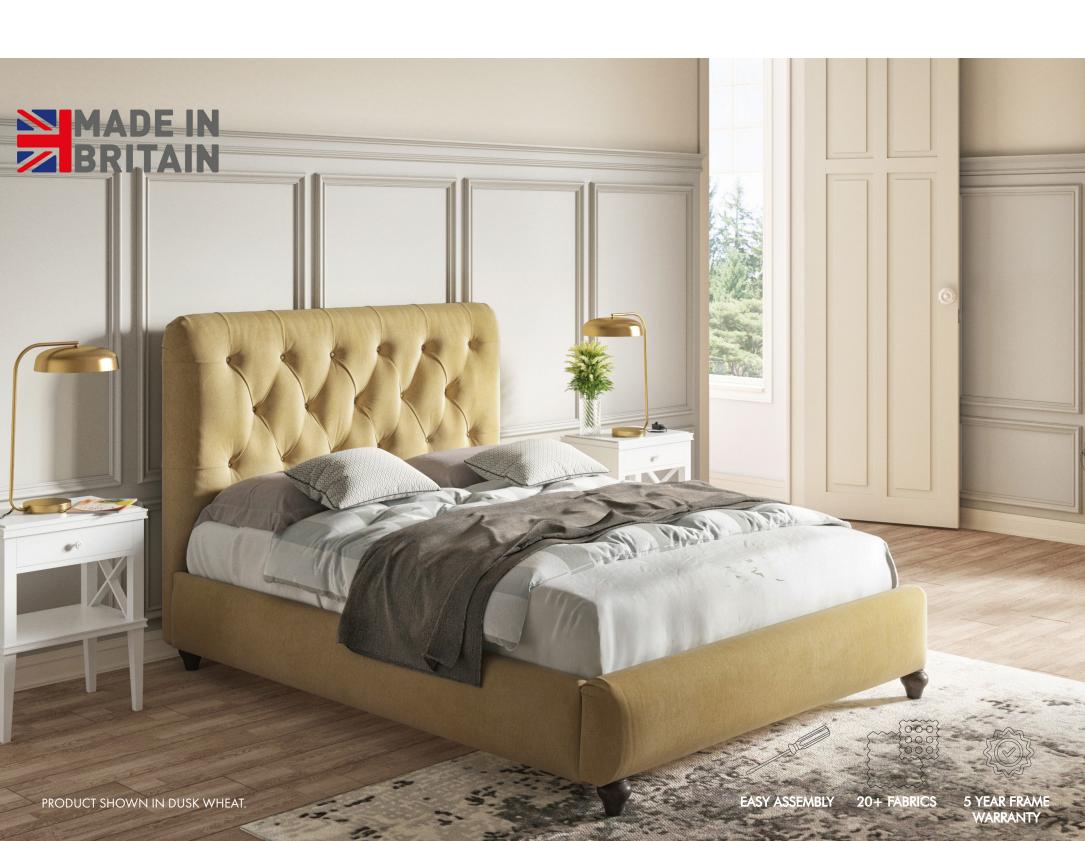

## STEP ONE: **SELECT PRODUCT/S**

Select from the products to the right, paying close attention to the dimensions.

H W D 134 155 215

**BUTTONED BENCH STOOL** 

31 153 51

KING

134 170 22

SUPER KING

H W D 134 200 223

**BUTTONED STORAGE OTTOMAN** 