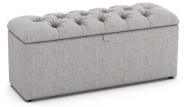

H W D 134 155 215

**BUTTONED BENCH STOOL** 

31 153 51

KING

134 170 22

SUPER KING

H W D 134 200 223

**BUTTONED STORAGE OTTOMAN** 