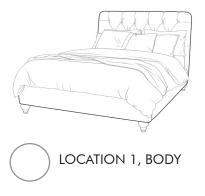

## STEP TWO: SELECT FABRICS

Decide which of the fabrics in this swatch you would like to use on your bed. Please note the fabric locations.