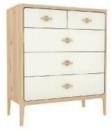

#### JAG806

Bed - King size H109xW160xD213 cm

JAG801\*

Bedside chest H54xW47xD41 cm

JAG807\* Wardrobe 1 drawers H195xW96xD60 cm

JAG802\* Tall chest of 5 drawers H126xW58xD45 cm

JAG803\* Chest of 5 drawers H105xW90xD45 cm

JAG804\* Wide chest of 6 drawers H84xW132xD45 cm

JAG810 Dressing table mirror H51xW45xD21 cm

**JAG809** Bedroom stool H48xW39xD39 cm

JAG808\* Dressing table H76xW100xD50 cm