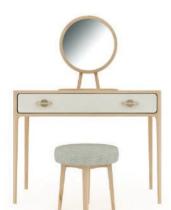

JAG804\* Wide chest of 6 drawers H84xW132xD45 cm

JAG810 Dressing table mirror H51xW45xD21 cm

**JAG809** Bedroom stool H48xW39xD39 cm

JAG808\* Dressing table H76xW100xD50 cm