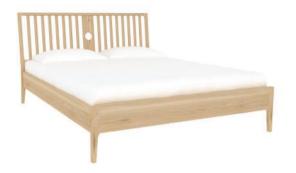

JAG811

Bed - Single size H109xW100xD203 cm

### JAG805

Bed - Double size H109xW145xD203 cm

#### JAG806

Bed - King size H109xW160xD213 cm

JAG801\*

Bedside chest H54xW47xD41 cm

JAG807\* Wardrobe 1 drawers H195xW96xD60 cm

JAG802\* Tall chest of 5 drawers H126xW58xD45 cm

JAG803\* Chest of 5 drawers H105xW90xD45 cm