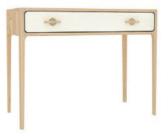

JAG804\* Wide chest of 6 drawers H84xW132xD45 cm

JAG810 Dressing table mirror H51xW45xD21 cm

**JAG809** Bedroom stool H48xW39xD39 cm

JAG808\* Dressing table H76xW100xD50 cm