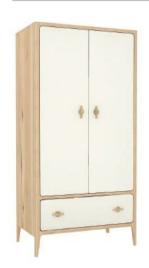

#### JAG806

Bed - King size H109xW160xD213 cm

JAG801\*

Bedside chest H54xW47xD41 cm

JAG807\* Wardrobe 1 drawers H195xW96xD60 cm

JAG802\* Tall chest of 5 drawers H126xW58xD45 cm

JAG803\* Chest of 5 drawers H105xW90xD45 cm