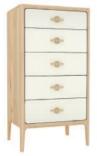

#### JAG806

Bed - King size H109xW160xD213 cm

JAG801\*

Bedside chest H54xW47xD41 cm

JAG807\* Wardrobe 1 drawers H195xW96xD60 cm

JAG802\* Tall chest of 5 drawers H126xW58xD45 cm

JAG803\* Chest of 5 drawers H105xW90xD45 cm