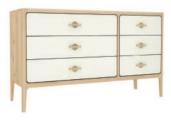

JAG804\* Wide chest of 6 drawers H84xW132xD45 cm

JAG810 Dressing table mirror H51xW45xD21 cm

**JAG809** Bedroom stool H48xW39xD39 cm

JAG808\* Dressing table H76xW100xD50 cm