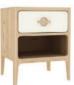

#### JAG806

Bed - King size H109xW160xD213 cm

JAG801\*

Bedside chest H54xW47xD41 cm

JAG807\* Wardrobe 1 drawers H195xW96xD60 cm

JAG802\* Tall chest of 5 drawers H126xW58xD45 cm

JAG803\* Chest of 5 drawers H105xW90xD45 cm