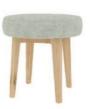

JAG804\* Wide chest of 6 drawers H84xW132xD45 cm

JAG810 Dressing table mirror H51xW45xD21 cm

**JAG809** Bedroom stool H48xW39xD39 cm

JAG808\* Dressing table H76xW100xD50 cm