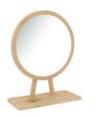

JAG804\* Wide chest of 6 drawers H84xW132xD45 cm

JAG810 Dressing table mirror H51xW45xD21 cm

**JAG809** Bedroom stool H48xW39xD39 cm

JAG808\* Dressing table H76xW100xD50 cm