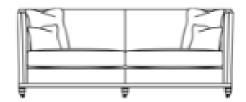

## **COLLINGWOOD**

Collingwood 3 Seater Sofa (Scatter Back)

H 90 x W 220 x D 109 cm

**Includes 6 Large Scatters** 

& 2 Small Scatters

Collingwood 2.5 Seater Sofa (Scatter Back)

H 90 x W 181 x D 109 cm

**Includes 5 Large Scatters &** 

2 Small Scatters

Collingwood 3 Seater Sofa (Standard Back)

H 90 x W 220 x D 109 cm

**Includes 2 Large Scatters &** 

2 Small Scatters

Collingwood 2.5 Seater Sofa (Standard Back)

H 90 x W 181 x D 109 cm

**Includes 2 Large Scatters &** 