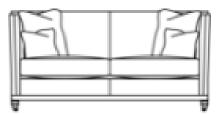

2 Small Scatters

Collingwood 3 Seater Sofa (Standard Back)

H 90 x W 220 x D 109 cm

**Includes 2 Large Scatters &** 

2 Small Scatters

Collingwood 2.5 Seater Sofa (Standard Back)

H 90 x W 181 x D 109 cm

**Includes 2 Large Scatters &** 