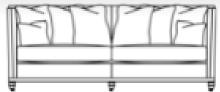

## **COLLINGWOOD**

Collingwood 3 Seater Sofa (Scatter Back)

H 90 x W 220 x D 109 cm

**Includes 6 Large Scatters** 

& 2 Small Scatters

Collingwood 2.5 Seater Sofa (Scatter Back)

H 90 x W 181 x D 109 cm

**Includes 5 Large Scatters &** 

2 Small Scatters

Collingwood 3 Seater Sofa (Standard Back)

H 90 x W 220 x D 109 cm

**Includes 2 Large Scatters &** 

2 Small Scatters

Collingwood 2.5 Seater Sofa (Standard Back)

H 90 x W 181 x D 109 cm

**Includes 2 Large Scatters &** 