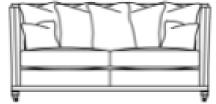

2 Small Scatters

Collingwood 3 Seater Sofa (Standard Back)

H 90 x W 220 x D 109 cm

**Includes 2 Large Scatters &** 

2 Small Scatters

Collingwood 2.5 Seater Sofa (Standard Back)

H 90 x W 181 x D 109 cm

**Includes 2 Large Scatters &** 

2 Small Scatters

**STANDARD** 

Seat Filling Fibre

Back Filling Duck Feather
Scatter Cushions Duck feather

Legs/Feet Wood with Castors

Wood Finish Antique
Metal Finish Brass

Accessories Available with metal studs\*\* & Arm Throws\*\*