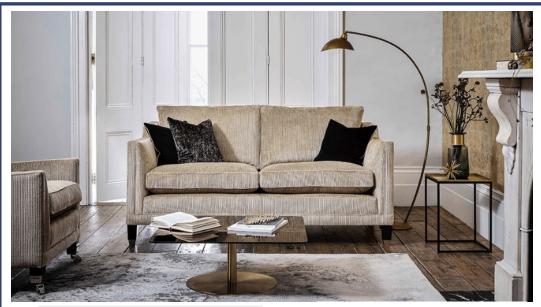

## **COLLINGWOOD**

Collingwood 3 Seater Sofa (Scatter Back)

H 90 x W 220 x D 109 cm

**Includes 6 Large Scatters** 

& 2 Small Scatters

Collingwood 2.5 Seater Sofa (Scatter Back)

H 90 x W 181 x D 109 cm

**Includes 5 Large Scatters &** 

2 Small Scatters

Collingwood 3 Seater Sofa (Standard Back)

H 90 x W 220 x D 109 cm

**Includes 2 Large Scatters &** 

2 Small Scatters

Collingwood 2.5 Seater Sofa (Standard Back)

H 90 x W 181 x D 109 cm

**Includes 2 Large Scatters &** 

2 Small Scatters

**STANDARD** 

Seat Filling Fibre

Back Filling Duck Feather
Scatter Cushions Duck feather

Legs/Feet Wood with Castors

Wood Finish Antique
Metal Finish Brass

Accessories Available with metal studs\*\* & Arm Throws\*\*