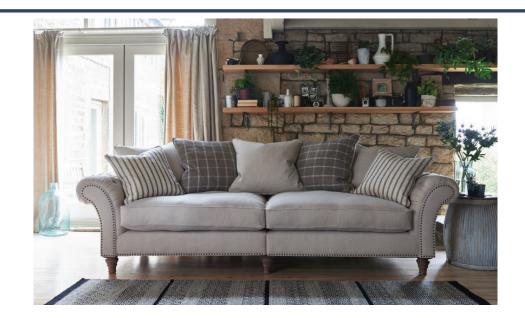

GRAND SPLIT W265 H101 D101CM

EXTRA LARGE W243 H101 D101CM

LARGE W223 H101 D101CM

MEDIUM W203 H101 D101CM

**OPTIONS:** Available as standard & scatter back. Available studded & non-studded (non-studded as standard) Scatter Back Configuration: Grand split, Extra Large Split & Extra Large x 5, Large & Medium x 4, Loveseat x 3, 2 Seat 1 Arm x 4, 1 seat 1 arm x 3, Curved Corner x 3.