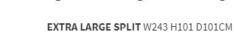

GRAND SPLIT W265 H101 D101CM

EXTRA LARGE W243 H101 D101CM

LARGE W223 H101 D101CM

MEDIUM W203 H101 D101CM

**OPTIONS:** Available as standard & scatter back. Available studded & non-studded (non-studded as standard) Scatter Back Configuration: Grand split, Extra Large Split & Extra Large x 5, Large & Medium x 4, Loveseat x 3, 2 Seat 1 Arm x 4, 1 seat 1 arm x 3, Curved Corner x 3.