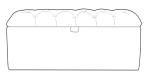

# Choose your products

Select from the products below, paying close attention to the dimensions.

King Width: 171cm Depth: 230cm Height: 128cm

Super King Width: 201cm Depth: 230cm Height: 128cm

Accent Chair Width: 70cm Depth: 80cm Height: 81cm

Buttoned Storage Ottoman Width: 120cm Depth: 40cm Height: 45cm

**Buttoned Bench Stool** Width: 153cm Depth: 51cm Height: 35cm