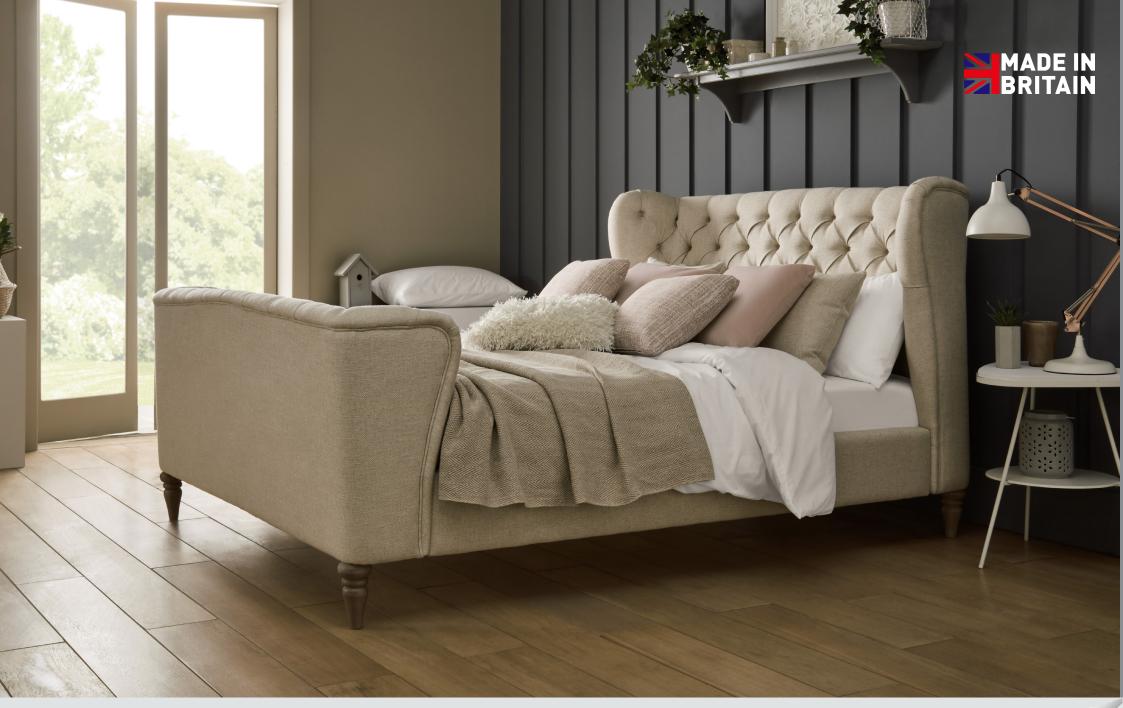

# Choose your products

Select from the products below, paying close attention to the dimensions.

## Choose your foot finish

This product is available with a choice of 4 different wooden finishes. Please ensure you specify your choices on your order.

Smoked

Oak

Oak

Walnut

Double Width: 156cm Depth: 221cm Height: 128cm

King Width: 171cm Depth: 230cm Height: 128cm

Super King Width: 201cm Depth: 230cm Height: 128cm

Accent Chair Width: 70cm Depth: 80cm Height: 81cm

Buttoned Storage Ottoman Width: 120cm Depth: 40cm Height: 45cm