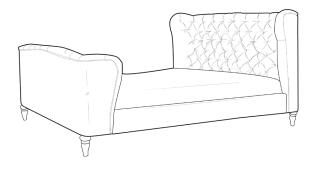

# Choose your products

Select from the products below, paying close attention to the dimensions.

## Choose your foot finish

This product is available with a choice of 4 different wooden finishes. Please ensure you specify your choices on your order.

Smoked

Oak

Oak

Walnut

Double Width: 156cm Depth: 221cm Height: 128cm

King Width: 171cm Depth: 230cm Height: 128cm

Super King Width: 201cm Depth: 230cm Height: 128cm

Accent Chair Width: 70cm Depth: 80cm Height: 81cm

Buttoned Storage Ottoman Width: 120cm Depth: 40cm Height: 45cm