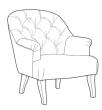

# Choose your products

Select from the products below, paying close attention to the dimensions.

King Width: 171cm Depth: 230cm Height: 128cm

Super King Width: 201cm Depth: 230cm Height: 128cm

Accent Chair Width: 70cm Depth: 80cm Height: 81cm

Buttoned Storage Ottoman Width: 120cm Depth: 40cm Height: 45cm