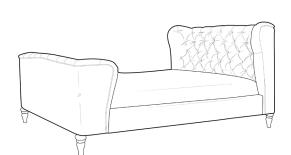

# Choose your products

Select from the products below, paying close attention to the dimensions.

## Choose your foot finish

This product is available with a choice of 4 different wooden finishes. Please ensure you specify your choices on your order.

Smoked

Oak

Oak

Walnut

Double Width: 156cm Depth: 221cm Height: 128cm

King Width: 171cm Depth: 230cm Height: 128cm

Super King Width: 201cm Depth: 230cm Height: 128cm

Accent Chair Width: 70cm Depth: 80cm Height: 81cm

Buttoned Storage Ottoman Width: 120cm Depth: 40cm Height: 45cm