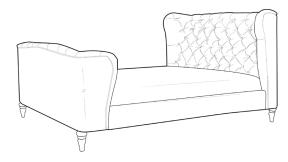

# Choose your products

Select from the products below, paying close attention to the dimensions.

## Choose your foot finish

This product is available with a choice of 4 different wooden finishes. Please ensure you specify your choices on your order.

Smoked

Oak

Oak

Walnut

Double Width: 156cm Depth: 221cm Height: 128cm

King Width: 171cm Depth: 230cm Height: 128cm

Super King Width: 201cm Depth: 230cm Height: 128cm

Accent Chair Width: 70cm Depth: 80cm Height: 81cm

Buttoned Storage Ottoman Width: 120cm Depth: 40cm Height: 45cm