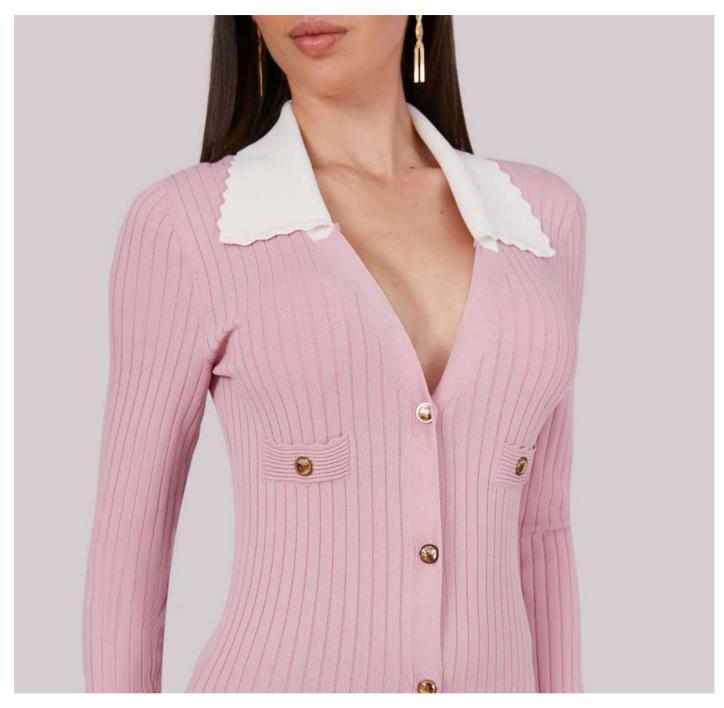

#### Rosé Blossom Maxi Dress

Long knitted dress with long sleeves, long cuffs, a V-neck, gold buttons and a ruffle on the hem.