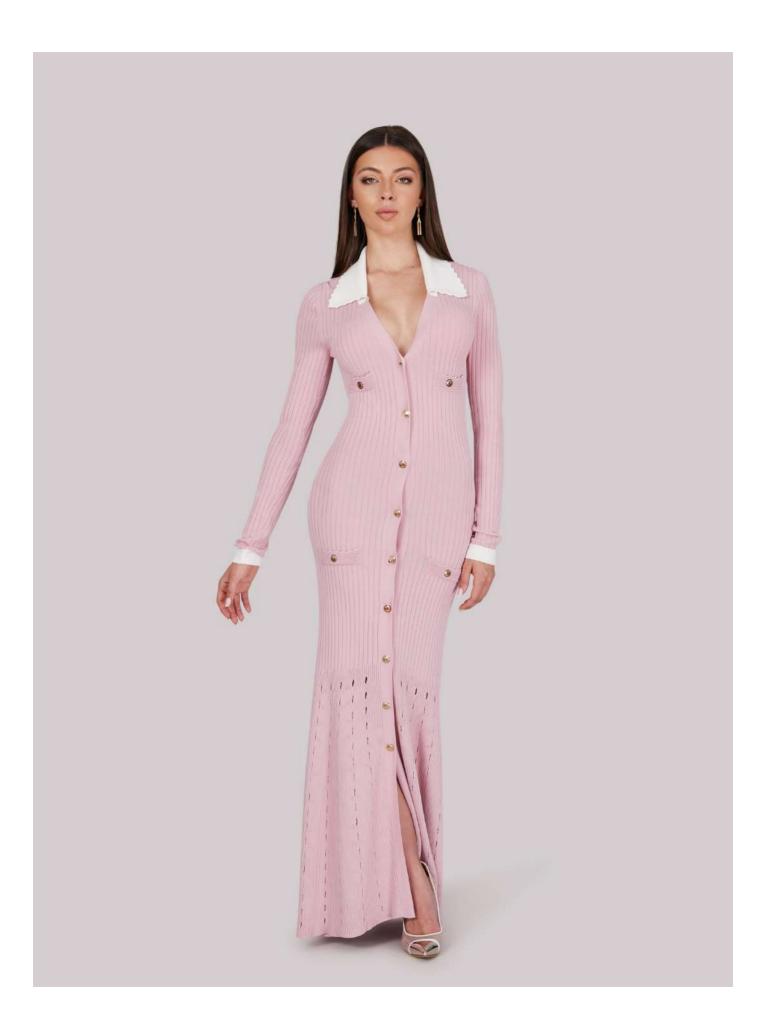

#### Rosé Blossom Maxi Dress

Long knitted dress with long sleeves, long cuffs, a V-neck, gold buttons and a ruffle on the hem.