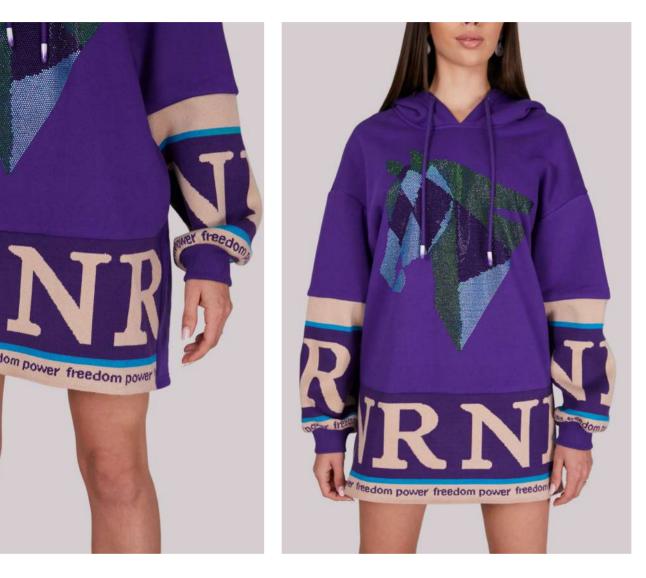

#### Maxi Jumper Dress

The Royal Crested jumper with a dazzling horse print is an exquisite fusion of art and equestrian excellence, bearing The Iconic Nia & Rose Statement. This design is a stunning representation of power, freedom, and the remarkable bond between humans and horses.