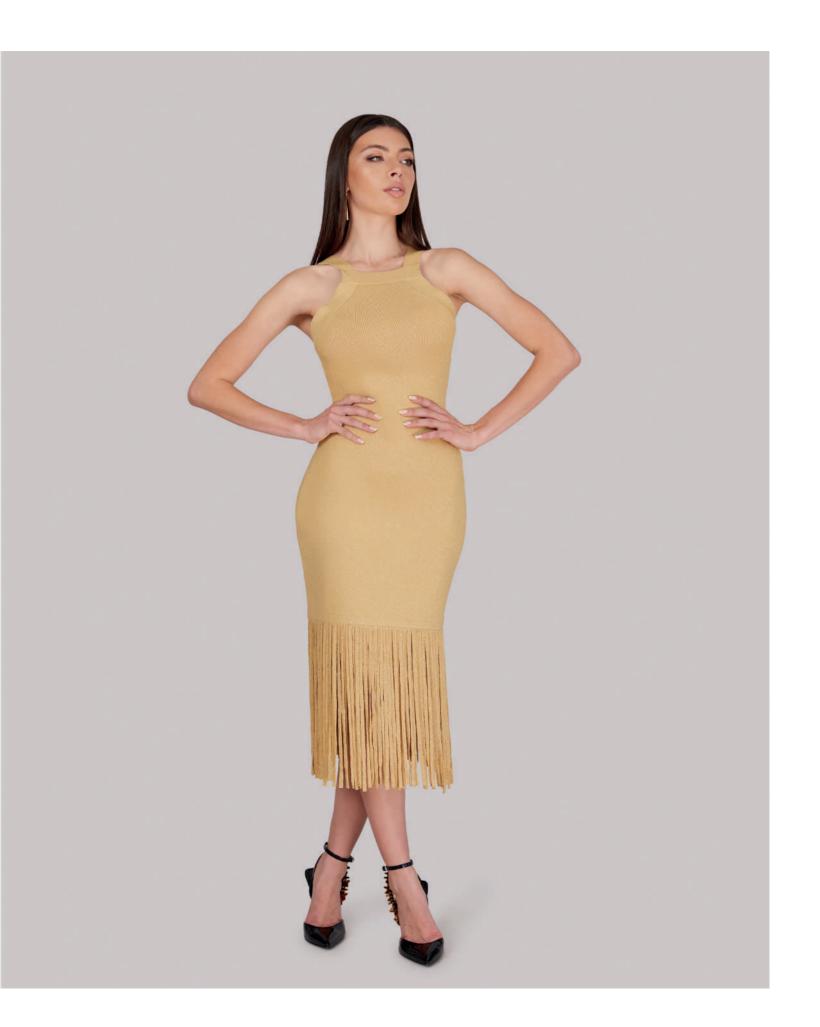

#### Sunset Shimmer A Sleeveless Metallic Mustard Midi Dress with Long Fringing

The sleeveless silhouette delicately accentuates your shoulders and collarbone. The fitted bodice seamlessly flows into a sophisticated midi-length skirt, creating a timeless and graceful ensemble.