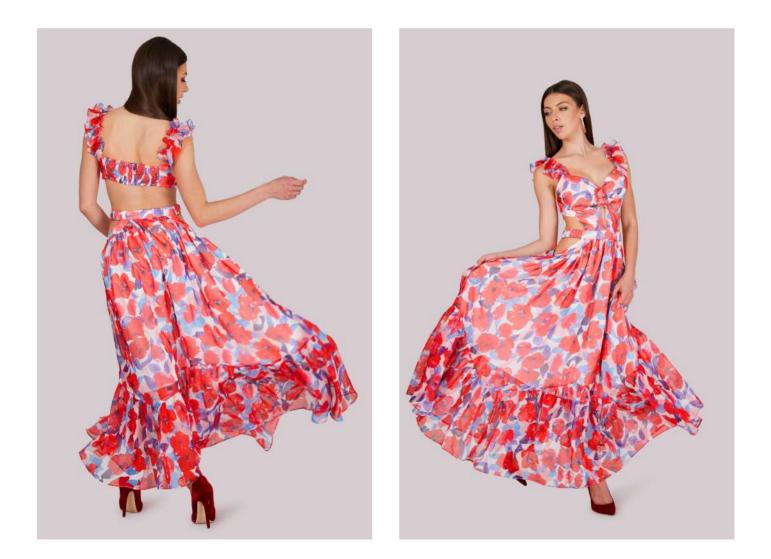

## Summer Breeze

#### Maxi Dress

Adorned with a Red and Royal Blue floral pattern. The ultimate choice for warm, sun-kissed days and balmy evenings.