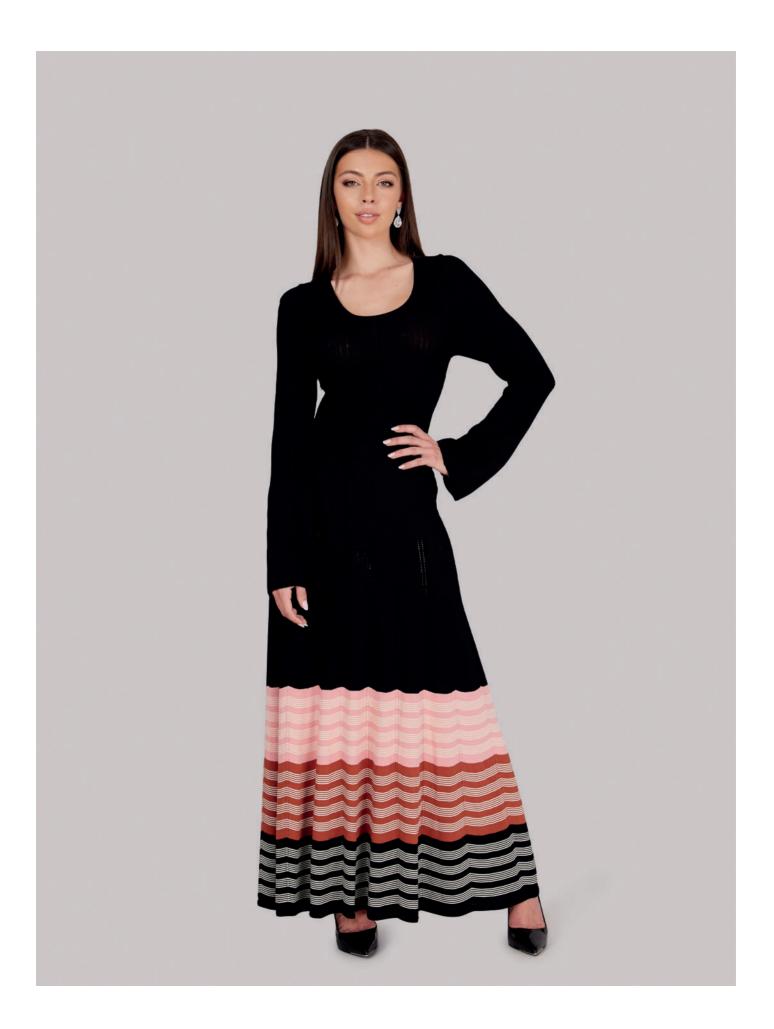

### Midnight Paradise Black Maxi dress with white link pattern

The contrast between the dark backdrop and the intricate design creates a mesmerising effect that is both timeless and contemporary.