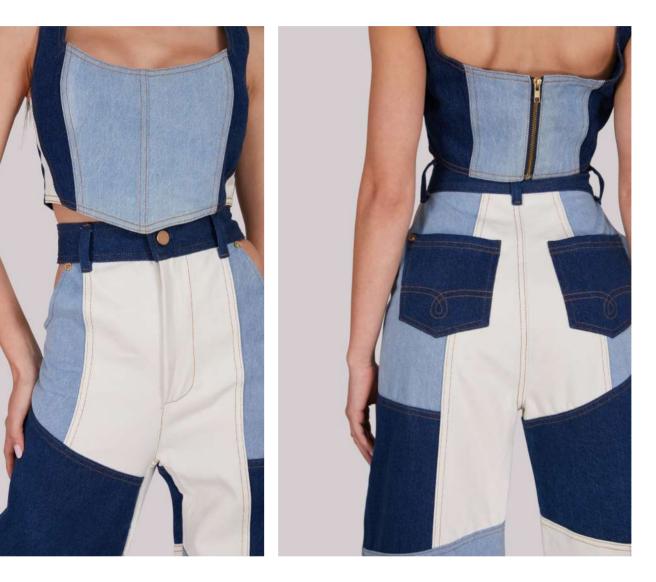

#### High-Waisted Denim Jeans and Top

In the realm of haute couture, where artistry and fashion intertwine, we present to you the Maritime Luxury Mosaic ensemble.

The Patchwork Top is a tribute to the art of simplicity. It effortlessly balances understated charm with the essence of elegance.