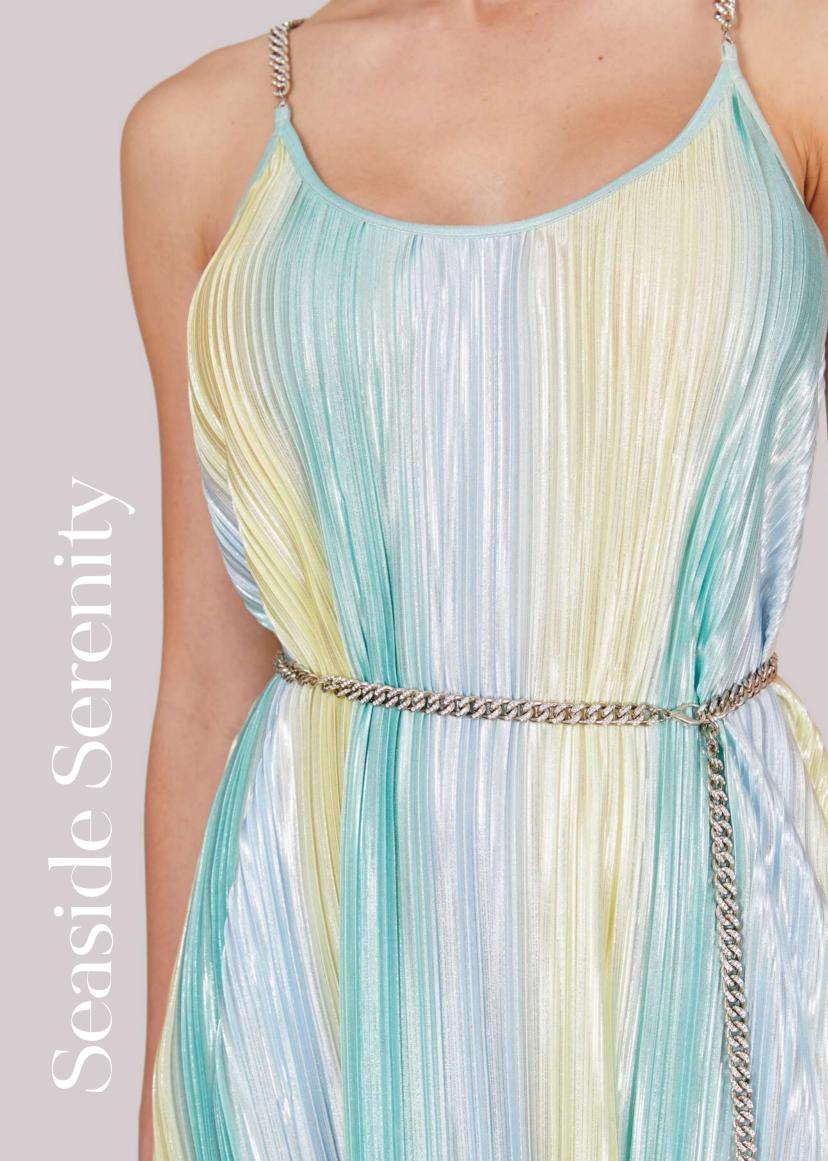

#### Satin Gown

Captivating jade transition, accentuated with a delicate chain belt. Embodies the tranquility of seaside vistas.