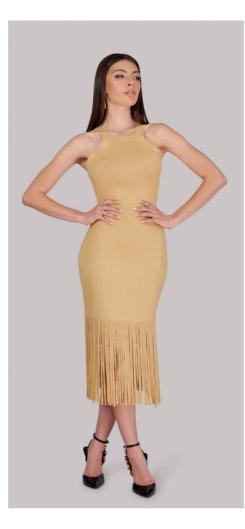

#### Sunset Shimmer A Sleeveless Metallic Mustard Midi Dress with Long Fringing

The sleeveless silhouette delicately accentuates your shoulders and collarbone. The fitted bodice seamlessly flows into a sophisticated midi-length skirt, creating a timeless and graceful ensemble.