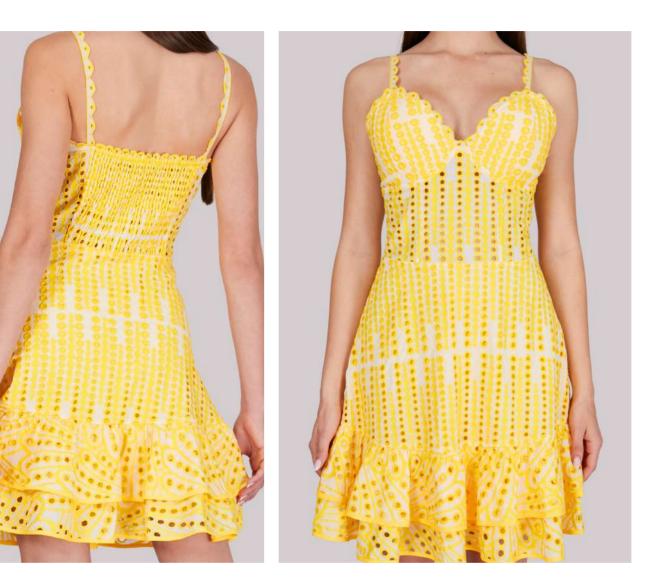

# DSC I C S B S O U I

#### Mini Dress

Ruffle Cotton Dress. Unique patterned circular cutouts give breathability and comfort for those hot summer days.