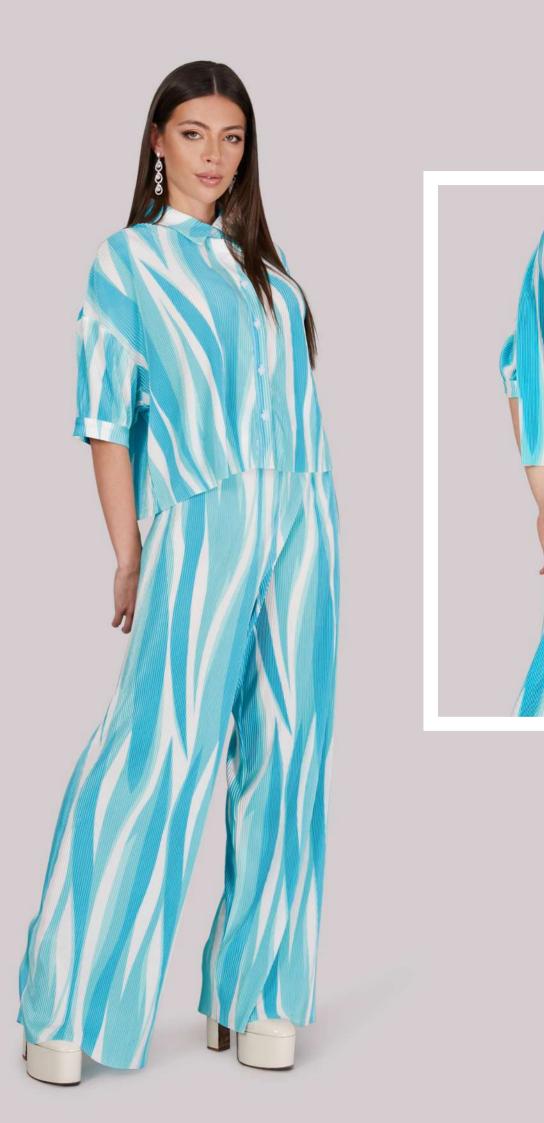

# Stean Mist

#### Pleated Resort Set

Pure white and aquamarine. Daytime chic to evening sophistication in this versatile ensemble, designed for those who appreciate the finer details of craftsmanship.