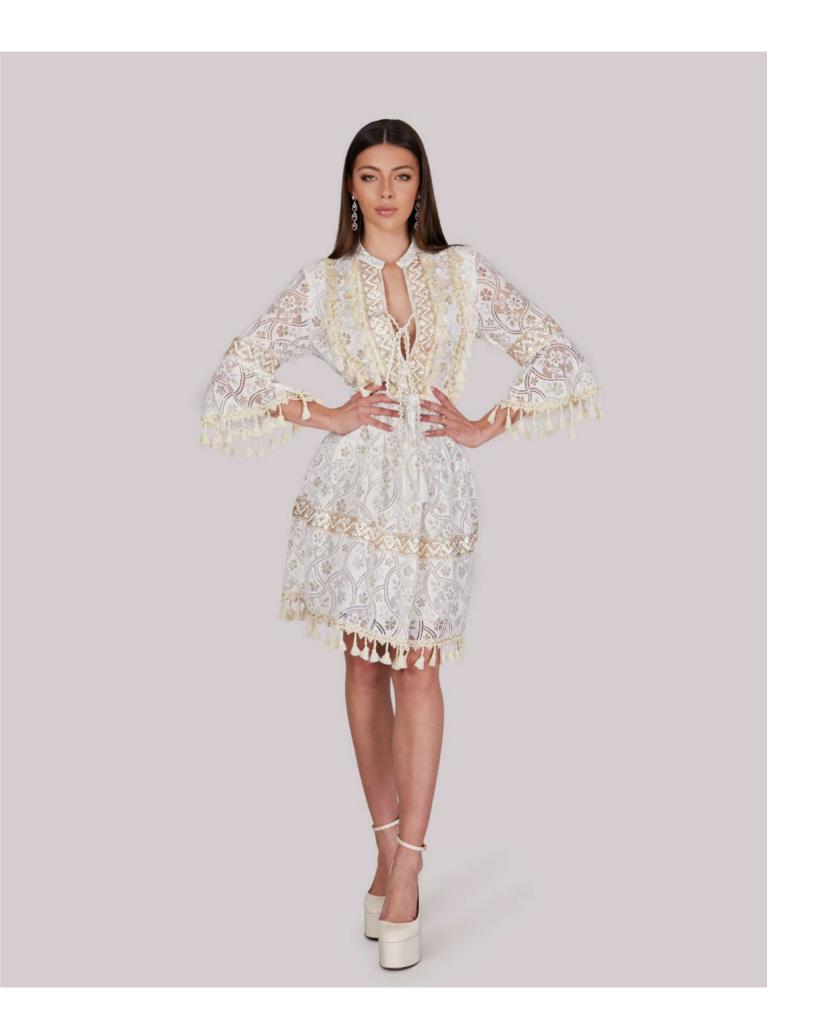

#### Pearl and Gold Cotton Dress

Its intricate gold embroidery delicately weaves across the fabric, adding a touch of opulence and depth.