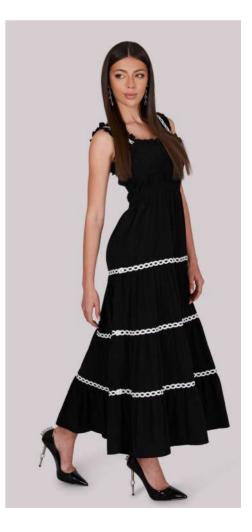

### Midnight Paradise Black Maxi dress with white link pattern

The contrast between the dark backdrop and the intricate design creates a mesmerising effect that is both timeless and contemporary.