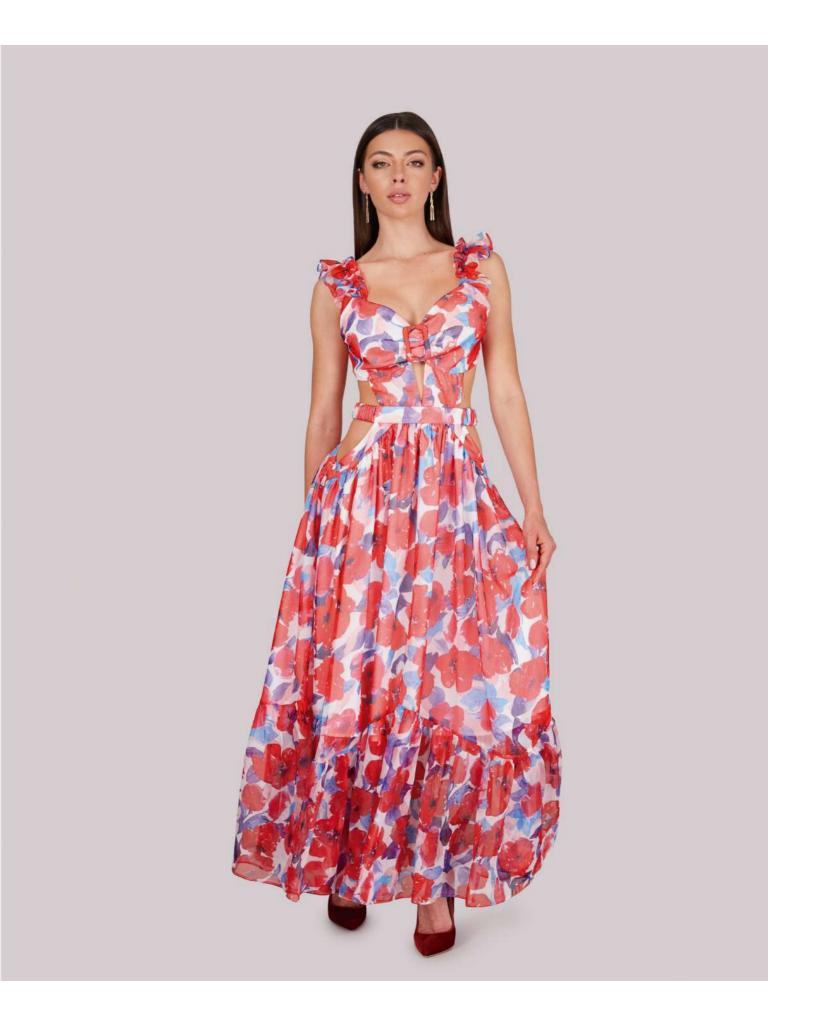

## Summer Breeze

#### Maxi Dress

Adorned with a Red and Royal Blue floral pattern. The ultimate choice for warm, sun-kissed days and balmy evenings.