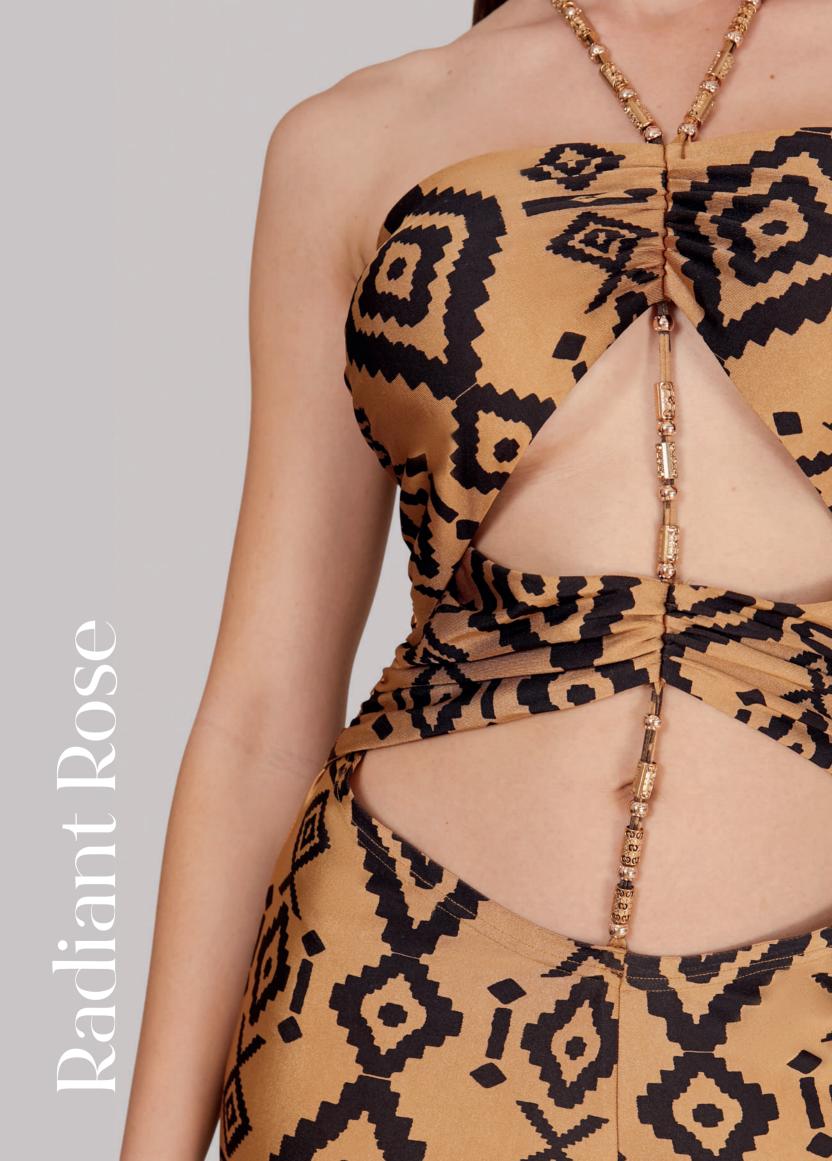

#### Jersey Diamond Delight

Jumpsuit in stretch jersey fabric with all-over laminated logo print.