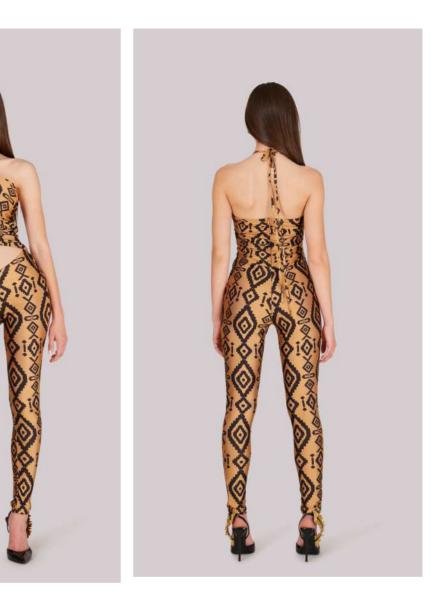

#### Jersey Diamond Delight

Jumpsuit in stretch jersey fabric with all-over laminated logo print.