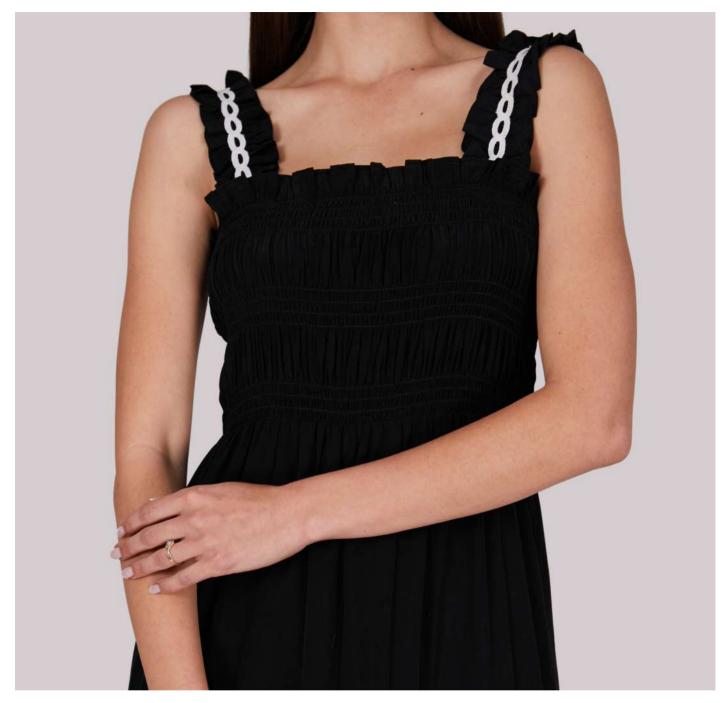

### Midnight Paradise Black Maxi dress with white link pattern

The contrast between the dark backdrop and the intricate design creates a mesmerising effect that is both timeless and contemporary.