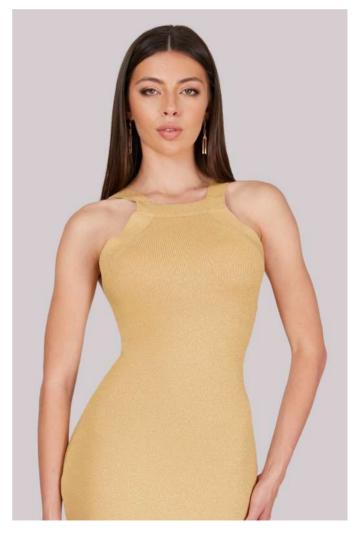

#### Sunset Shimmer A Sleeveless Metallic Mustard Midi Dress with Long Fringing

The sleeveless silhouette delicately accentuates your shoulders and collarbone. The fitted bodice seamlessly flows into a sophisticated midi-length skirt, creating a timeless and graceful ensemble.