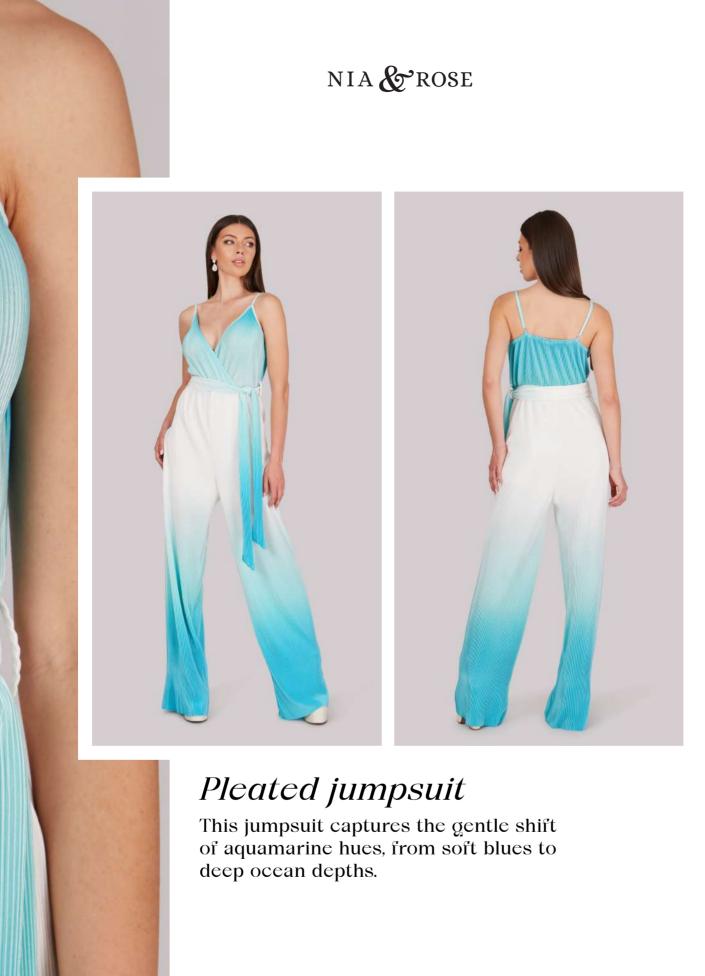

#### Pleated Resort Set

Pure white and aquamarine. Daytime chic to evening sophistication in this versatile ensemble, designed for those who appreciate the finer details of craftsmanship.