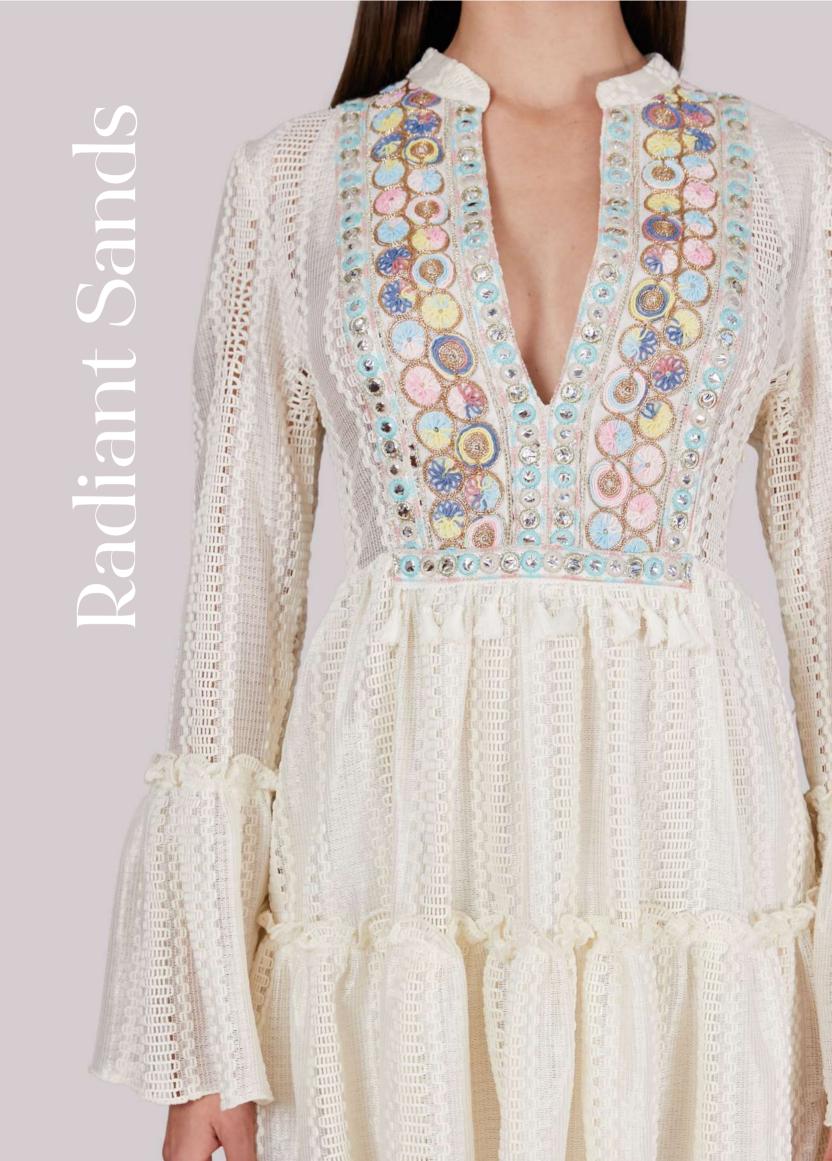

#### Pearl Dress

> > Using intricate knitting techniques, this dress seamlessly marries sophistication with comfort. Adorned with delicate accents that shimmer like treasures upon pristine sands, adds an exquisite touch to its timeless design.

#### 07