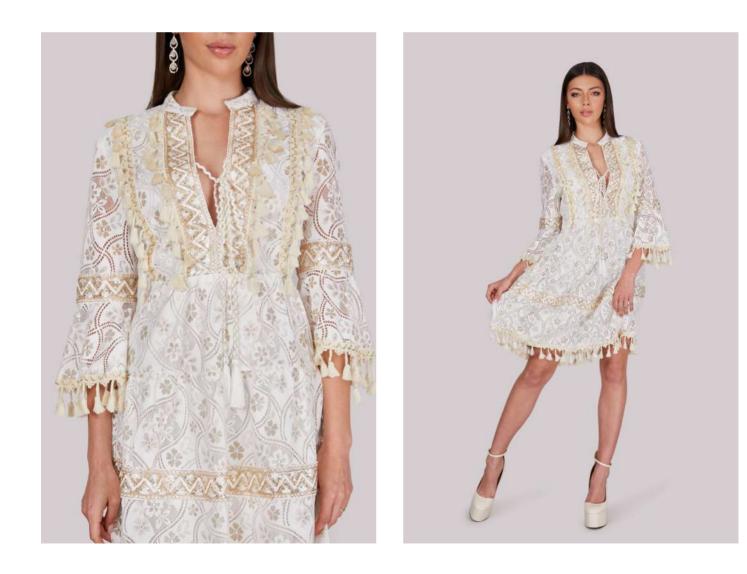

#### Pearl and Gold Cotton Dress

Its intricate gold embroidery delicately weaves across the fabric, adding a touch of opulence and depth.