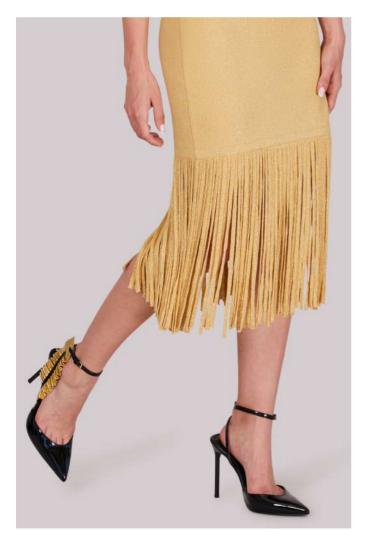

#### Sunset Shimmer A Sleeveless Metallic Mustard Midi Dress with Long Fringing

The sleeveless silhouette delicately accentuates your shoulders and collarbone. The fitted bodice seamlessly flows into a sophisticated midi-length skirt, creating a timeless and graceful ensemble.