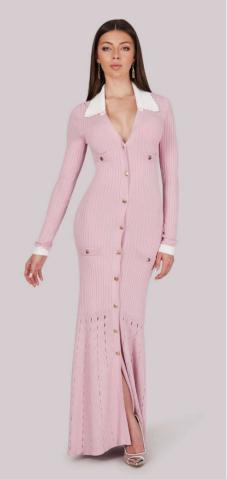

#### Rosé Blossom Maxi Dress

Long knitted dress with long sleeves, long cuffs, a V-neck, gold buttons and a ruffle on the hem.