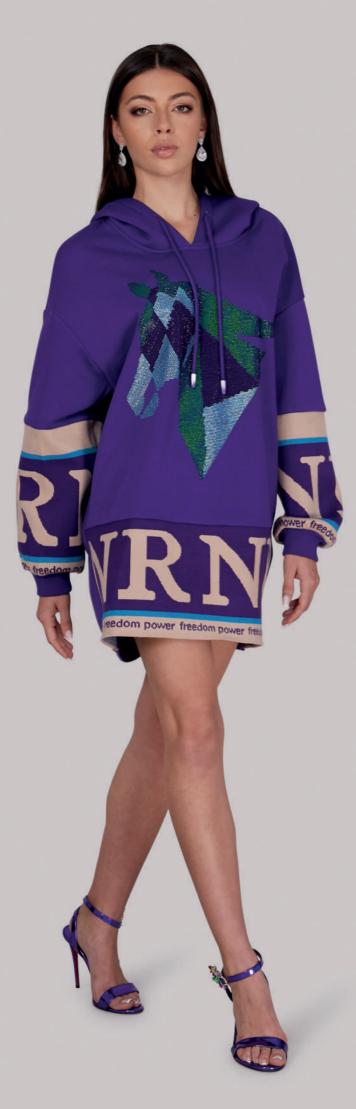

#### Maxi Jumper Dress

The Royal Crested jumper with a dazzling horse print is an exquisite fusion of art and equestrian excellence, bearing The Iconic Nia & Rose Statement. This design is a stunning representation of power, freedom, and the remarkable bond between humans and horses.