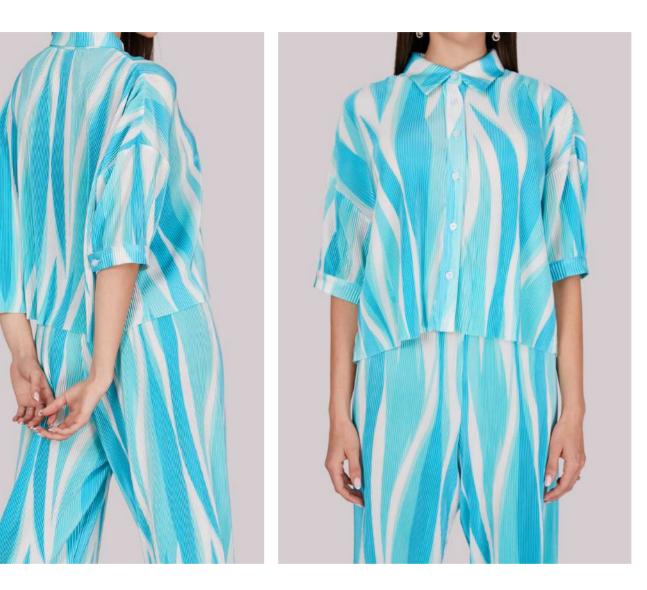

# Stean Mist

#### Pleated Resort Set

Pure white and aquamarine. Daytime chic to evening sophistication in this versatile ensemble, designed for those who appreciate the finer details of craftsmanship.