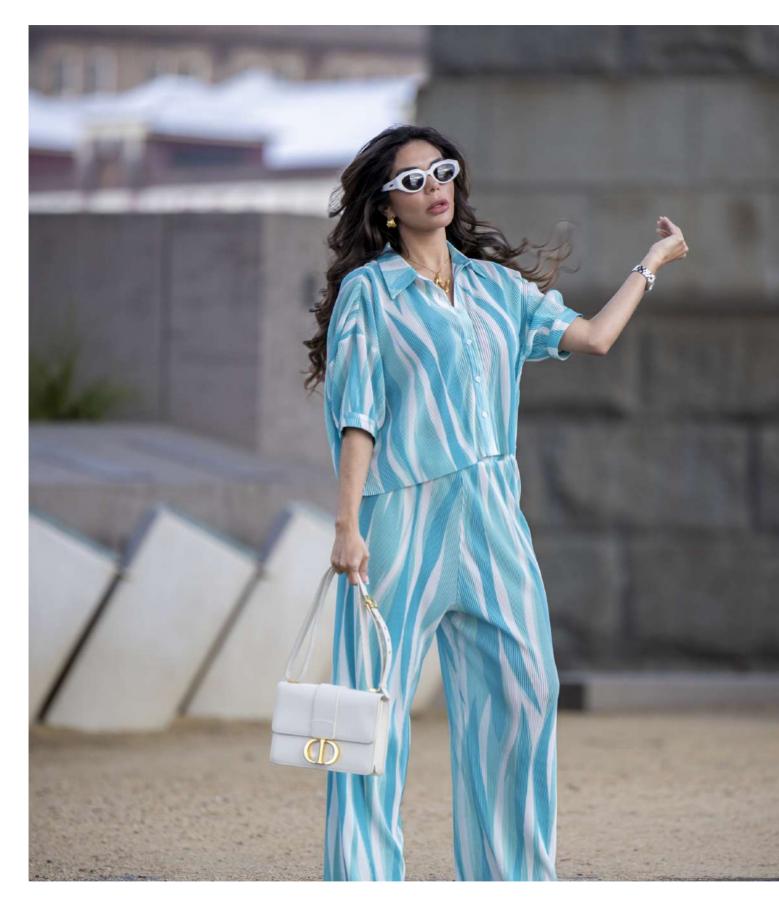

# Stean Mist

#### Pleated Resort Set

Pure white and aquamarine. Daytime chic to evening sophistication in this versatile ensemble, designed for those who appreciate the finer details of craftsmanship.