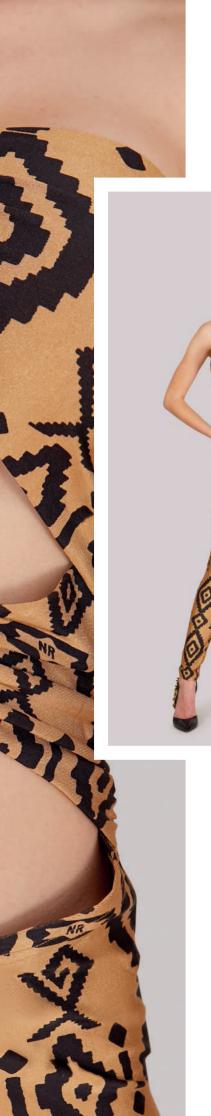

#### Jersey Diamond Delight

Jumpsuit in stretch jersey fabric with all-over laminated logo print.