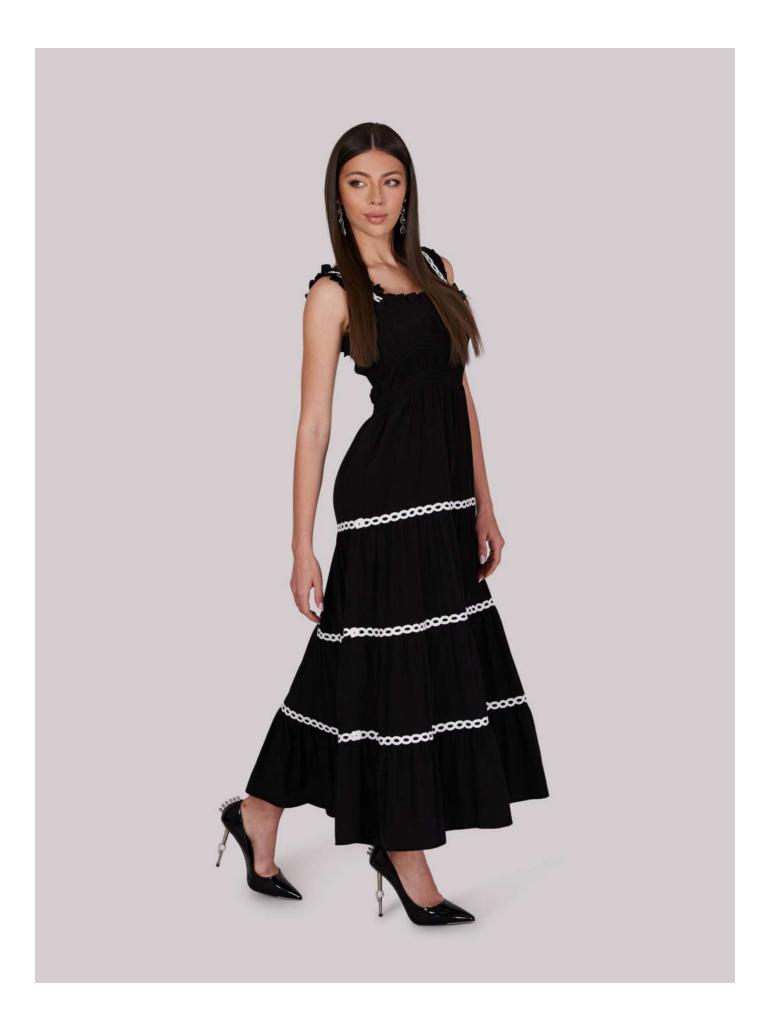

### Midnight Paradise Black Maxi dress with white link pattern

The contrast between the dark backdrop and the intricate design creates a mesmerising effect that is both timeless and contemporary.