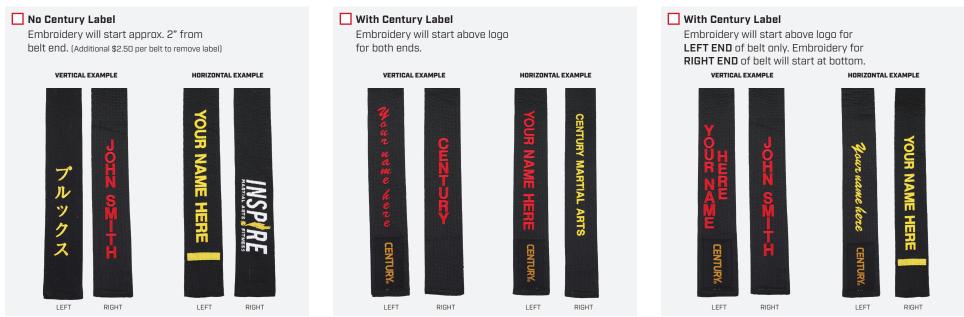

#### STEP 3: Choose your item

| Item #:     |  |
|-------------|--|
| Item Color: |  |
| Item Size:  |  |

See the examples below for how the text will appear based upon the options available. Choose one of the options for how you would like your text to appear.