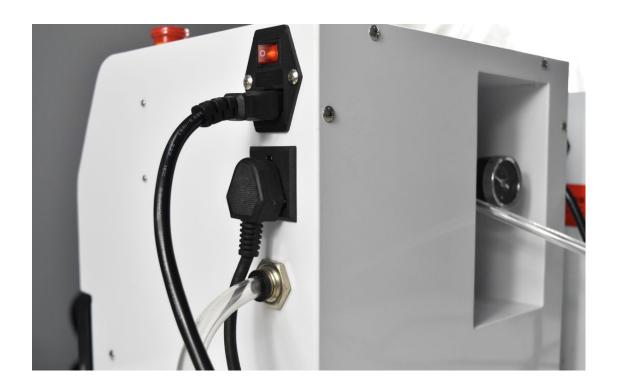

#### 3.Installation

1) **For laminator**: Plug in, and put the vacuum pump triangle plug into the triangle port while put the vacuum tube into the under port. As the photo shows.

2) Insert the air compressor pipe to the pressure regulating valve interface back of the laminator.

Attention: (Connect a bubble remover if required, use special joint to divide the compressor pipe into two sections. Put one into laminator

interface, put another on into bubble remover interface.)