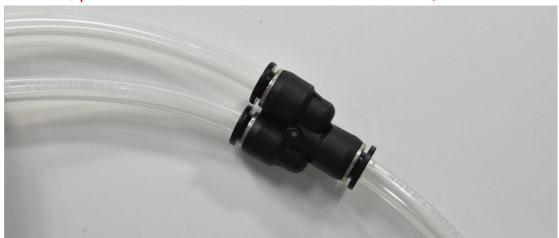

Attention: (Connect a bubble remover if required, use special joint to divide the compressor pipe into two sections. Put one into laminator

interface, put another on into bubble remover interface.)