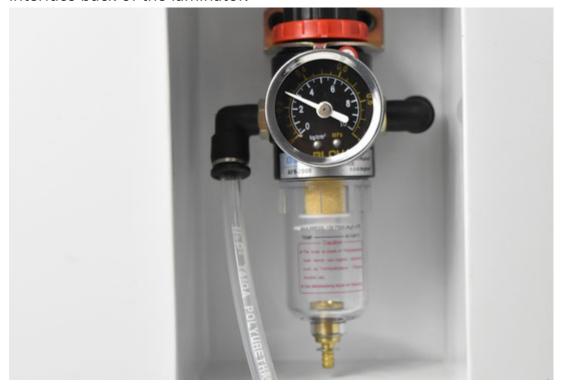

#### 3.Installation

1) **For laminator**: Plug in, and put the vacuum pump triangle plug into the triangle port while put the vacuum tube into the under port. As the photo shows.

2) Insert the air compressor pipe to the pressure regulating valve interface back of the laminator.