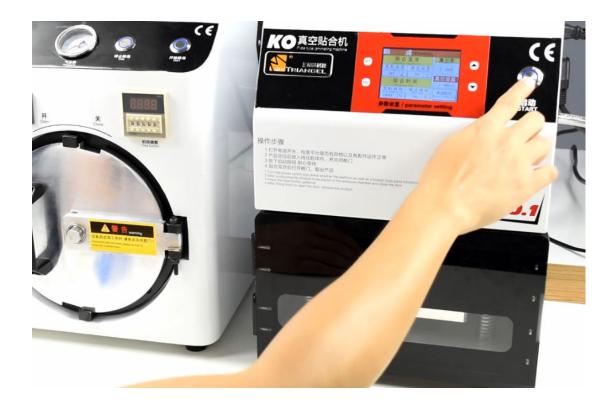

## 4.Operation

Open the laminating door, put the aligned screen into the machine.

Open the door and click start button, the vacuum pump will automatically working. Pressing plate will auto-pressing after vacuumizing in prescribed time. After laminating, open the door.