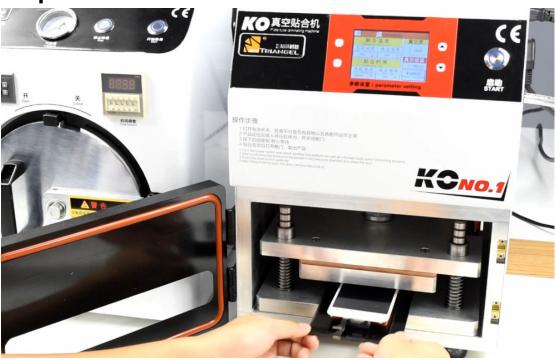

## 4.Operation

Open the laminating door, put the aligned screen into the machine.

Open the door and click start button, the vacuum pump will automatically working. Pressing plate will auto-pressing after vacuumizing in prescribed time. After laminating, open the door.

Take out the screen and test for it

Attention: Defoaming time can be set freely, usually for 5 to 10 minutes, depending on the bubble size.