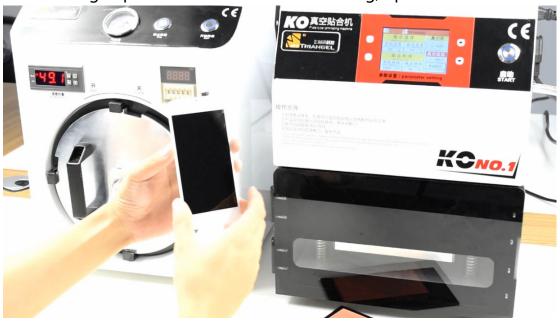

## 4.Operation

Open the laminating door, put the aligned screen into the machine.

Open the door and click start button, the vacuum pump will automatically working. Pressing plate will auto-pressing after vacuumizing in prescribed time. After laminating, open the door.

Take out the screen and test for it

Attention: Defoaming time can be set freely, usually for 5 to 10 minutes, depending on the bubble size.