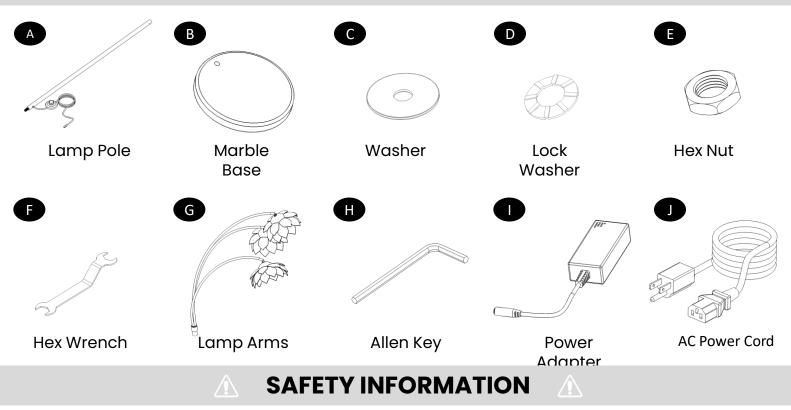

#### Questions, Problems, Missing Parts? Please email us at:

Please email us at: customer@ourlivinglights.com

Brushed Brass Triple Bloom Floor Lamp Model Number: LL-LTAEB

HARDWARE CONTENTS (Note: Hardware shown is not to scale)