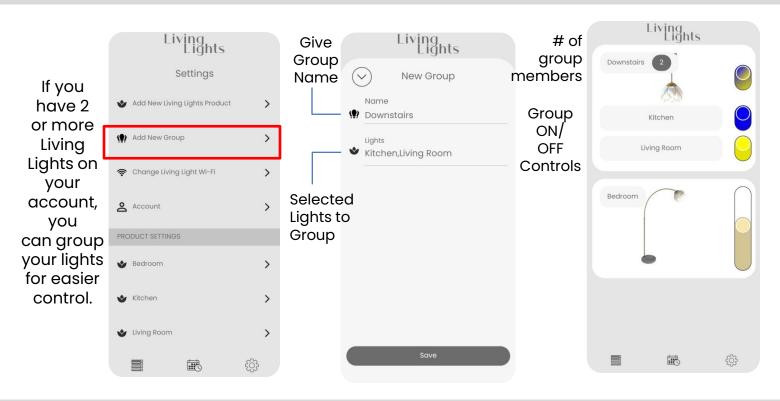

#### **GROUPING LIVING LIGHTS**

SCHEDULING

Set schedules to control lights automatically at a desired time. Schedules can be set for lights or groups. Once created, you can enable, disable, edit, or delete a schedule at any time.