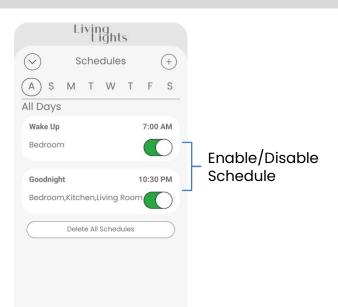

#### **GROUPING LIVING LIGHTS**

SCHEDULING

Set schedules to control lights automatically at a desired time. Schedules can be set for lights or groups. Once created, you can enable, disable, edit, or delete a schedule at any time.