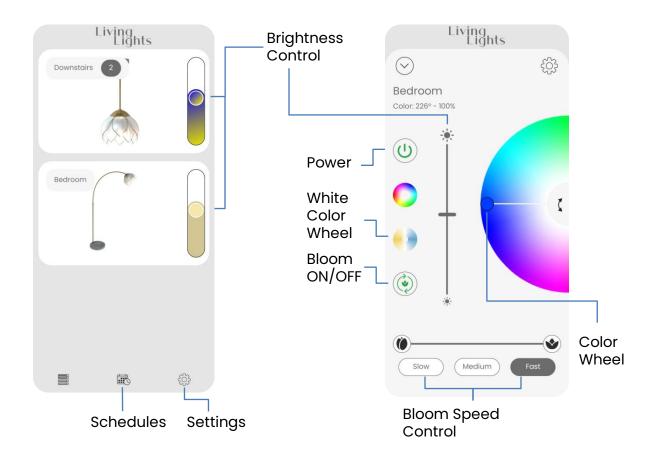

#### **OPERATION**

At first startup, the light will be at 2700 K White Color Temperature and will start the Bloom operation. To change settings such as Brightness, Color, Bloom Speed and allowing multiple lights to sync together (via Grouping) Download the Living Lights App from Apple AppStore or Google Play Store.

Use The Living Lights App to create an account, add your lighting fixture to your Wi-Fi network (2.4GHz or 5GHz) and enjoy full control and customization.

### LIVING LIGHTS APP DASHBOARD

After adding your Living Light to the Wi-Fi, utilize the dashboard for easy control of Power, Brightness and Groups. We hope you enjoy Living Lights as much as we do.

#### **GROUPING LIVING LIGHTS**

SCHEDULING

Set schedules to control lights automatically at a desired time. Schedules can be set for lights or groups. Once created, you can enable, disable, edit, or delete a schedule at any time.