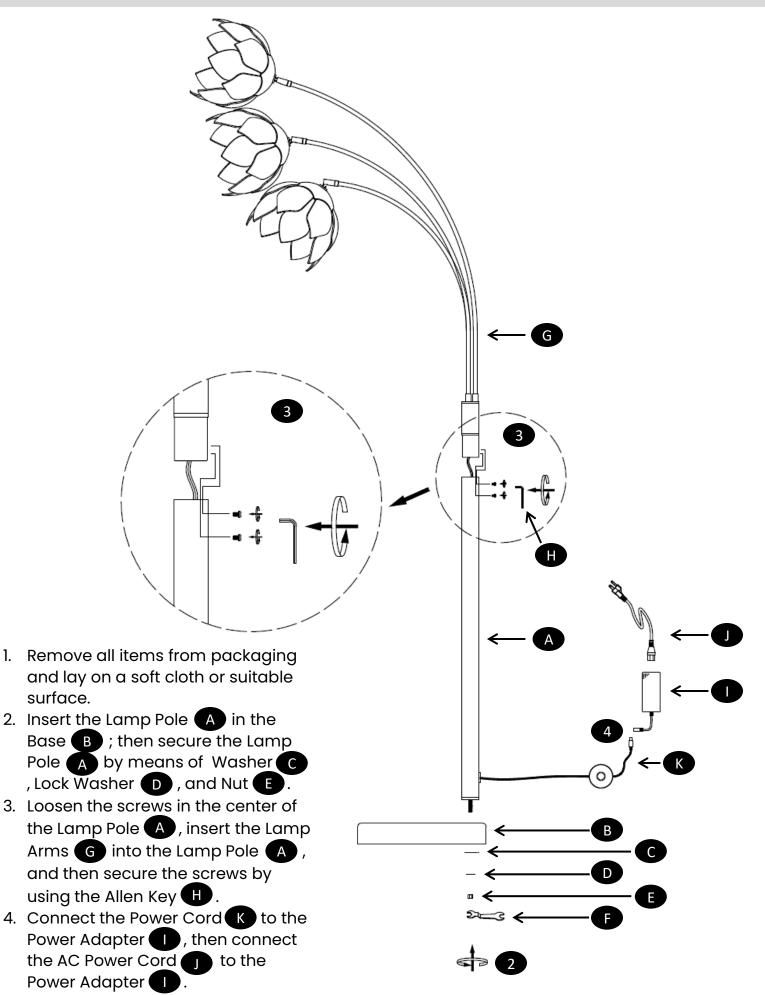

# Living Lights



#### Questions, Problems, Missing Parts? Please email us at:

Please email us at: customer@ourlivinglights.com

Brushed Brass Triple Bloom Floor Lamp Model Number: LL-LTAEB

HARDWARE CONTENTS (Note: Hardware shown is not to scale)



Please read and understand this entire manual before attempting to assemble, operate or install the product.

### **ASSEMBLY INSTRUCTIONS**



#### **OPERATION**

At first startup, the light will be at 2700 K White Color Temperature and will start the Bloom operation. To change settings such as Brightness, Color, Bloom Speed and allowing multiple lights to sync together (via Grouping) Download the Living Lights App from Apple AppStore or Google Play Store.



Use The Living Lights App to create an account, add your lighting fixture to your Wi-Fi network (2.4GHz or 5GHz) and enjoy full control and customization.

### LIVING LIGHTS APP DASHBOARD

After adding your Living Light to the Wi-Fi, utilize the dashboard for easy control of Power, Brightness and Groups. We hope you enjoy Living Lights as much as we do.



#### **GROUPING LIVING LIGHTS**



SCHEDULING

Set schedules to control lights automatically at a desired time. Schedu