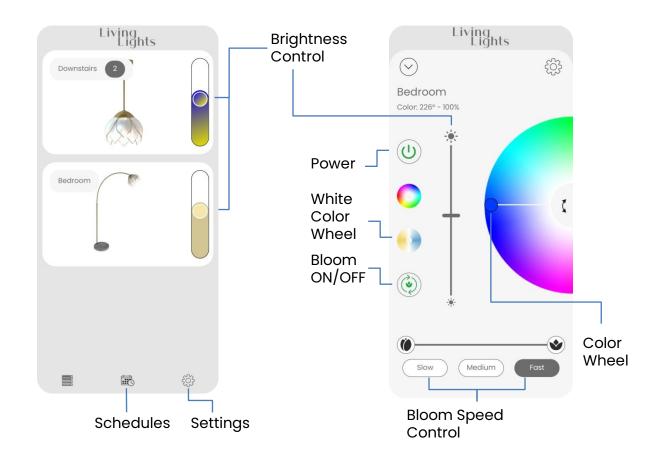

#### **OPERATION**

At first startup, the light will be at 2700 K White Color Temperature and will start the Bloom operation. To change settings such as Brightness, Color, Bloom Speed and allowing multiple lights to sync together (via Grouping) Download the Living Lights App from Apple AppStore or Google Play Store.

Use The Living Lights App to create an account, add your lighting fixture to your Wi-Fi network (2.4GHz or 5GHz) and enjoy full control and customization.

#### LIVING LIGHTS APP DASHBOARD

After adding your Living Light to the Wi-Fi, utilize the dashboard for easy control of Power, Brightness and Groups. We hope you enjoy Living Lights as much as we do.