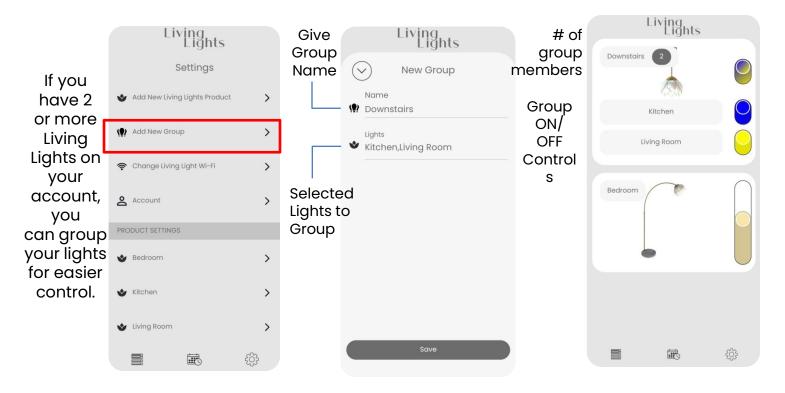

#### **GROUPING LIVING LIGHTS**

#### **SCHEDULING**

Set schedules to control lights automatically at a desired time.
Schedules can be set for lights or groups.
Once created, you can enable, disable, edit, or delete a schedule at any time.