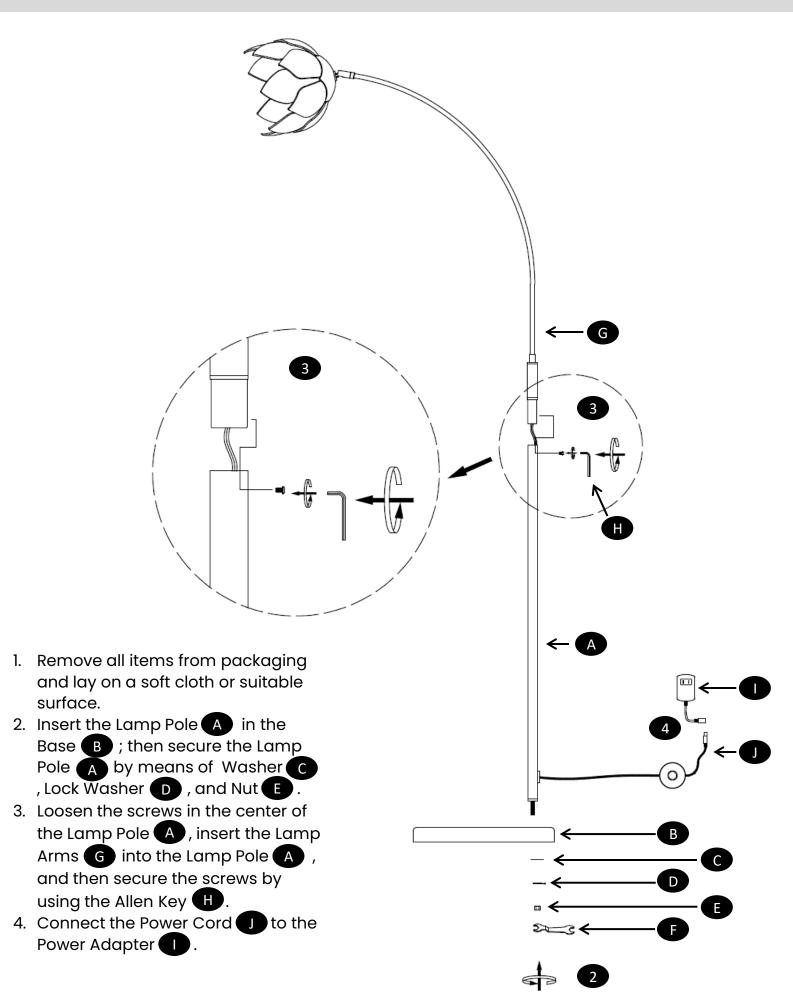

Brushed Brass
Single Floor Lamp
Model Number:
LL-LTADB

# HARDWARE CONTENTS (Note: Hardware shown is not to scale)



Please read and understand this entire manual before attempting to assemble, operate or install the product.

## **ASSEMBLY INSTRUCTIONS**



#### **OPERATION**

At first startup, the light will be at 2700 K White Color Temperature and will start the Bloom operation. To change settings such as Brightness, Color, Bloom Speed and allowing multiple lights to sync together (via Grouping) Download the Living Lights App from Apple AppStore or Google Play Store.



Use The Living Lights App to create an account, add your lighting fixture to your Wi-Fi network (2.4GHz or 5GHz) and enjoy full control and customization.

#### LIVING LIGHTS APP DASHBOARD

After adding your Living Light to the Wi-Fi, utilize the dashboard for easy control of Power, Brightness and Groups. We hope you enjoy Living Lights as much as we do.



#### **GROUPING LIVING LIGHTS**



#### **SCHEDULING**

Set schedules to control lights automatically at a desired ti