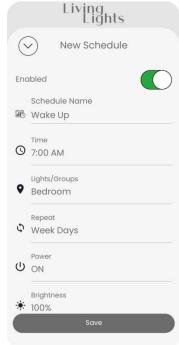

#### **SCHEDULING**

Set schedules to control lights automatically at a desired time.
Schedules can be set for lights or groups.
Once created, you can enable, disable, edit, or delete a schedule at any time.