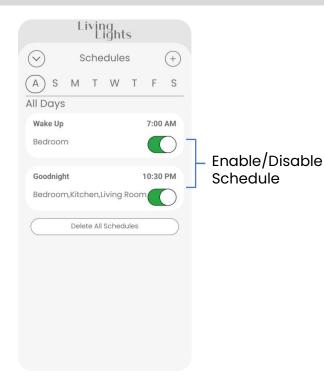

#### **SCHEDULING**

Set schedules to control lights automatically at a desired time.
Schedules can be set for lights or groups.
Once created, you can enable, disable, edit, or delete a schedule at any time.