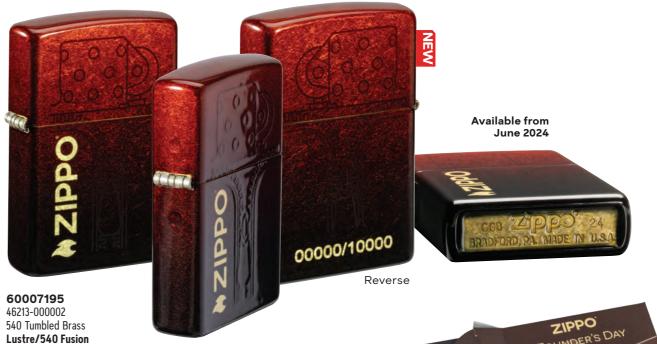

## Founder's Day

Did you ever wonder how Zippo got its name? Founder and inventor George G. Blaisdell was fascinated with the word, "zipper," and decided that Zippo had a modern, unique ring to it. This Collectible honours Mr. Blaisdell's inspiration behind the iconic brand name we know today. Depicted on both sides of the piece, a zipper unveils a windproof lighter in a first-ever combination of our Lustre and 540 Fusion processes while the Zippo logo is revealed in shimmering brass tones of the lighter's case. Limited to 10,000 pieces, each keepsake comes with a gold-flashed insert and consecutive numbering.