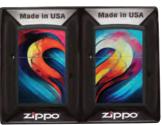

# Gaming

**60007164** 46159-000002 White Matte **Color Image** 

4

**60007166** 46138-000002 High Polish Black **Photo Image** 

€ COOOT172 46128-00002 540 Matte 540 Color

Love

60007173 46154-000002 Black Matte Color Image

One for you, one for your sweetheart. When placed together, this two-piece set forms a heart for a love that lasts a lifetime.

5