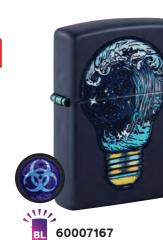

# Outdoors

**60007187** 46174-000002 Navy Matte **Laser Engrave** 

60007167 46143-000002 Navy Matte Black Light