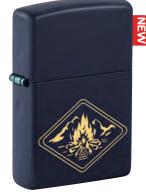

# Outdoors

**60007187** 46174-000002 Navy Matte **Laser Engrave** 

60007167 46143-000002 Navy Matte Black Light