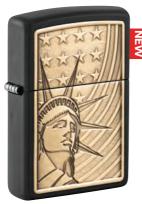

o enthusiasts for the very first time. This stunning keepsake features a Deep Carve Armor® symbol beneath an epoxy Zippo flame icon and comes with a black-coated steel insert. Limited to 15,000 pieces, each hand-finished, pre-production model is designed to develop its own unique patina over time and is authenticated with a distinctive bottom stamp.

Available from July 2024



Luxury commemorative packaging



**60007189** 46175-000002 High Polish Black **Photo Image** 



60007170 48920-000002 Black Matte Emblem Attached

## Music



60007175 46153-000002 Def Leppard Black Matte Color Image

© 2024 Bludgeon Riffola Limited. Under License to Epic Rights.



60007176 46166-000002 Johnny Cash Black Matte Color Image

© 2024 John R. Cash Revocable Trust. All Rights Reserved

#### Americana



**60007165** 48921-000002 Black Matte **Emblem Attached** 

# Outdoors



**60007187** 46174-000002 Navy Matte **Laser Engrave** 



60007167 46143-000002 Navy Matte Black Light

# Animals



**60007190** 46176-000002 Multi Color **Photo Image** 

# Gaming



**60007164** 46159-000002 White Matte **Color Image** 

4





**60007166** 46138-000002 High Polish Black **Photo Image** 





€ COOOT172 46128-00002 540 Matte 540 Color

Love



60007173 46154-000002 Black Matte Color Image



One for you, one for your sweetheart. When placed together, this two-piece set forms a heart for a love that lasts a lifetime.





5

# Mythological



#### Packaging

Unless otherwise stated, every Zippo windproof lighter in this catalogue is packaged in the giftable standard "One Box" The "One Box" is at