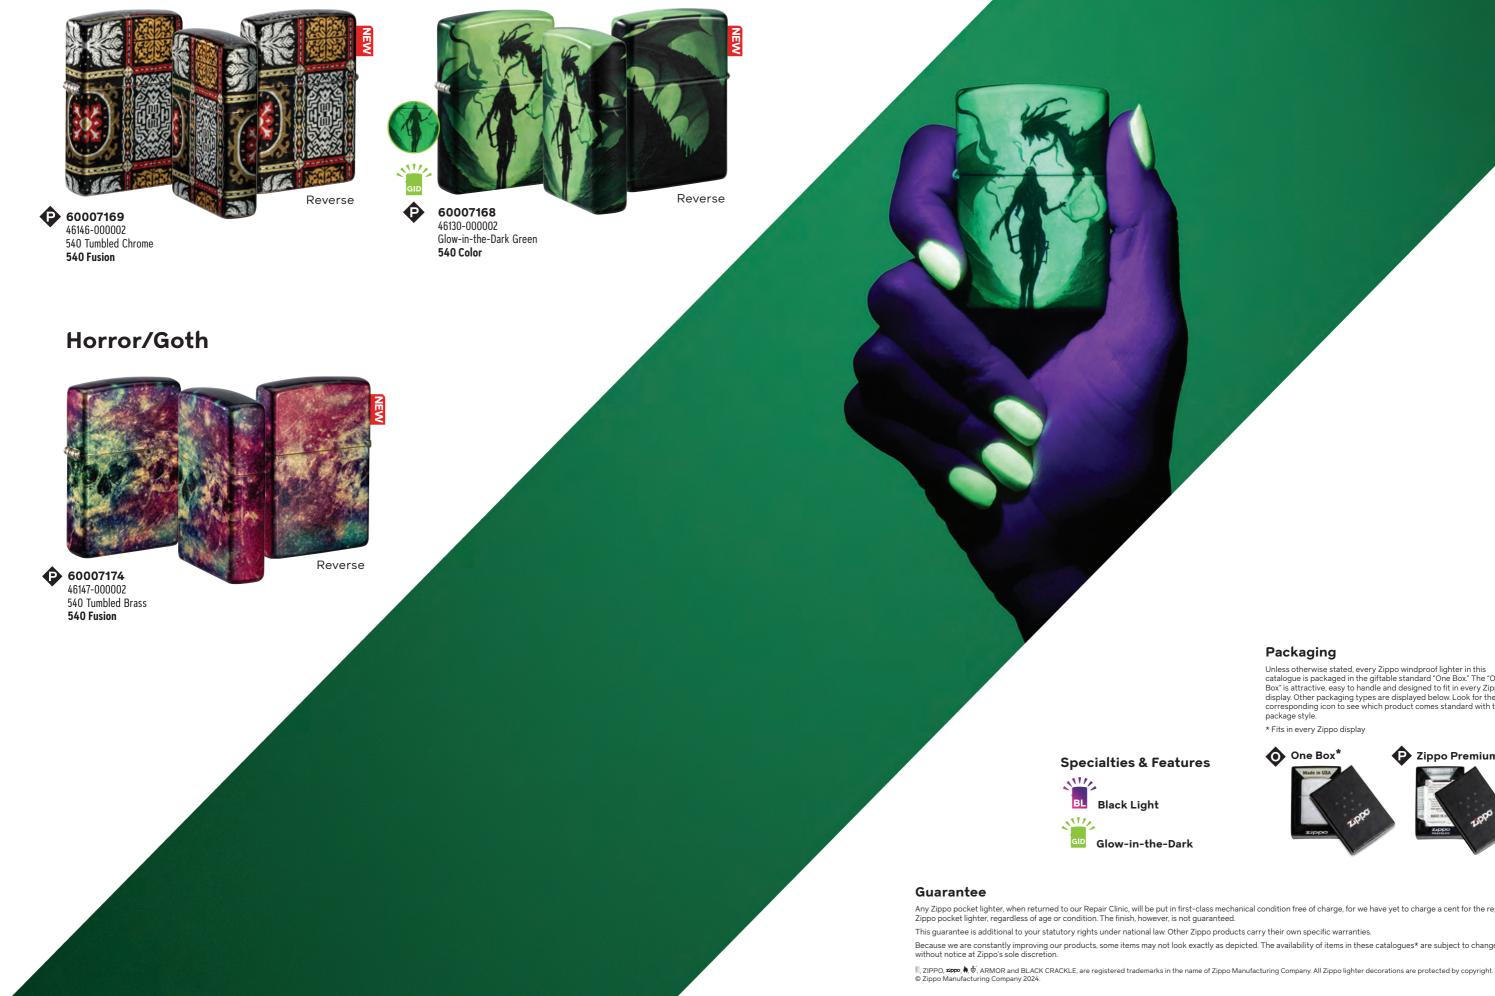

ense to Epic Rights.



60007176 46166-000002 Johnny Cash Black Matte Color Image

© 2024 John R. Cash Revocable Trust. All Rights Reserved

#### Americana



**60007165** 48921-000002 Black Matte **Emblem Attached** 

# Outdoors



**60007187** 46174-000002 Navy Matte **Laser Engrave** 



60007167 46143-000002 Navy Matte Black Light

# Animals



**60007190** 46176-000002 Multi Color **Photo Image** 

# Gaming



**60007164** 46159-000002 White Matte **Color Image** 

4





**60007166** 46138-000002 High Polish Black **Photo Image** 





€ COOOT172 46128-00002 540 Matte 540 Color

Love



60007173 46154-000002 Black Matte Color Image



One for you, one for your sweetheart. When placed together, this two-piece set forms a heart for a love that lasts a lifetime.





5

# Mythological



#### Packaging

Unless otherwise stated, every Zippo windproof lighter in this catalogue is packaged in the giftable standard "One Box" The "One Box" is attractive, easy to handle and designed to fit in every Zippo display. Other packaging types are displayed below. Look for the corresponding icon to see which product comes standard with that package style.

\* Fits in every Zippo display

**Specialties & Features** 



Glow-in-the-Dark

Any Zippo pocket lighter, when returned to our Repair Clinic, will be put in first-class mechanical condition free of charge, for we have yet to charge a cent for the repair of a Zippo pocket lighter, regardless of age or condition. The finish, however, is not guaranteed.

Because we are constantly improving our products, some items may not look exactly