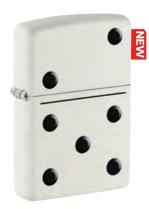

# Gaming

**60007164** 46159-000002 White Matte **Color Image** 

4

**60007166** 46138-000002 High Polish Black **Photo Image** 

€ COOOT172 46128-00002 540 Matte 540 Color

Love

60007173 46154-000002 Black Matte Color Image