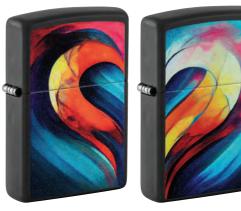

# Gaming

**60007164** 46159-000002 White Matte **Color Image** 

4

**60007166** 46138-000002 High Polish Black **Photo Image** 

€ COOOT172 46128-00002 540 Matte 540 Color

Love

60007173 46154-000002 Black Matte Color Image

One for you, one for your sweetheart. When placed together, this two-piece set forms a heart for a love that lasts a lifetime.

5