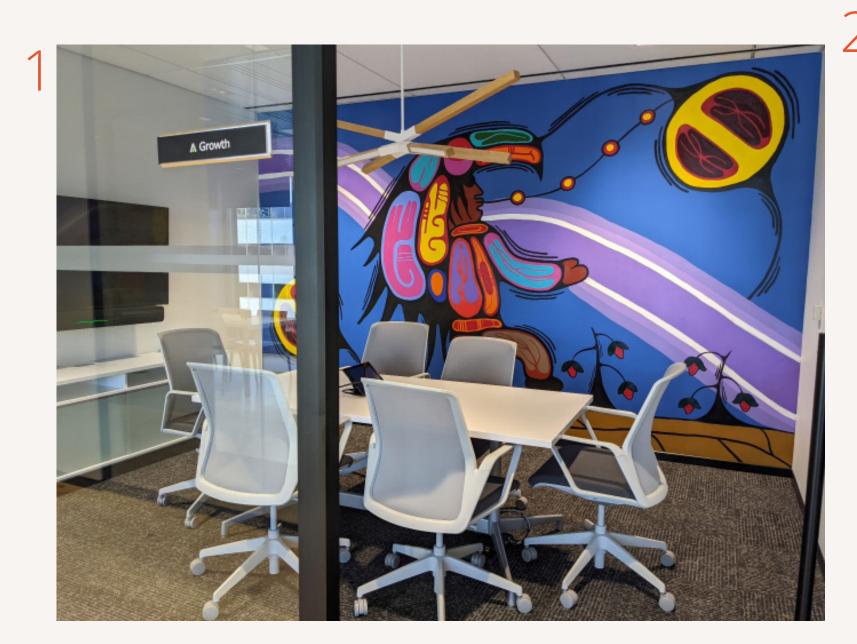

1. Kyle Joedicke, Site Specific Mural painted in a conference room in Toronto, ON.

2. Marko Barakoski, *Nootka Cedar*, installed at the Diplomat Restaurant in Hamilton, ON.

3. Vermillion Sands, *The Garden*, Site Specific Mural painted in the McMaster Family Practice, Hamilton, ON.