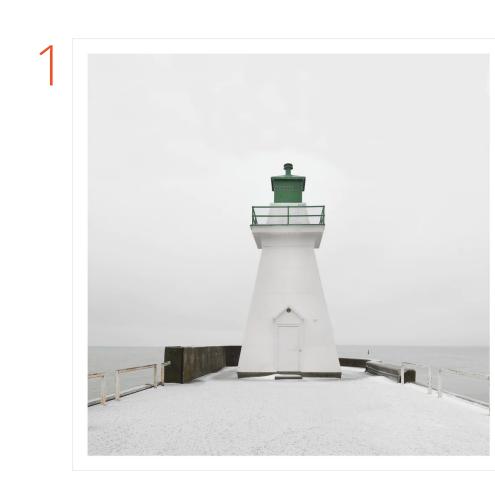

## LANDSCAPES

1. Martine Cote, *Lighthouse # 008, Port* Dover, Lake Erie, Ontario, Canada, 30x30 inches framed, archival photograph [variable sizes available]. Purchase - \$2,600 Monthly Rental - \$260 Preferred Monthly Rate - \$182