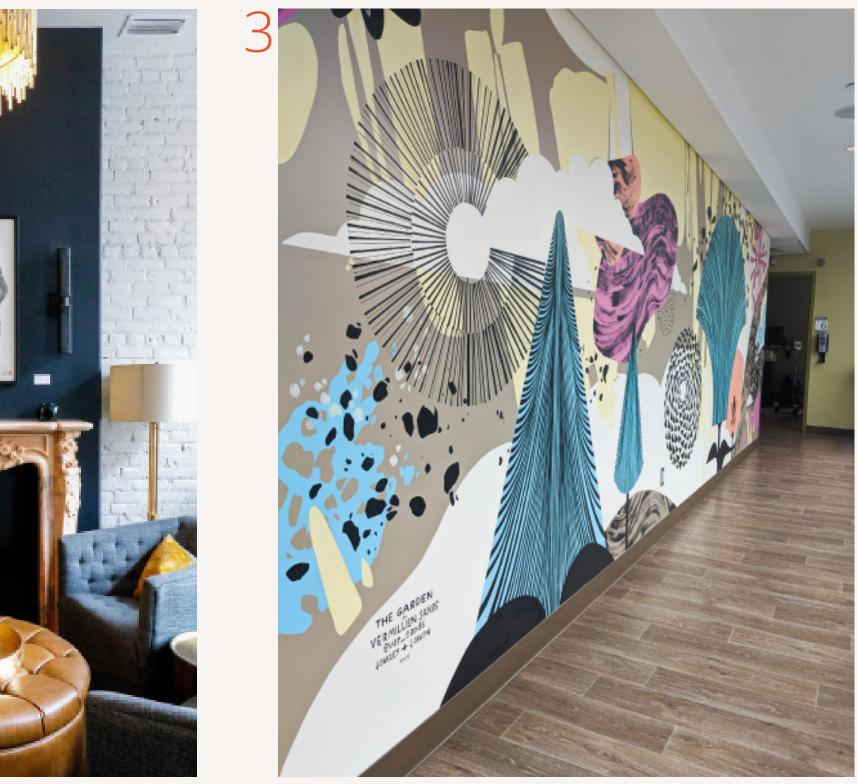

1. Kyle Joedicke, Site Specific Mural painted in a conference room in Toronto, ON.

2. Marko Barakoski, *Nootka Cedar*, installed at the Diplomat Restaurant in Hamilton, ON.

3. Vermillion Sands, *The Garden*, Site Specific Mural painted in the McMaster Family Practice, Hamilton, ON.