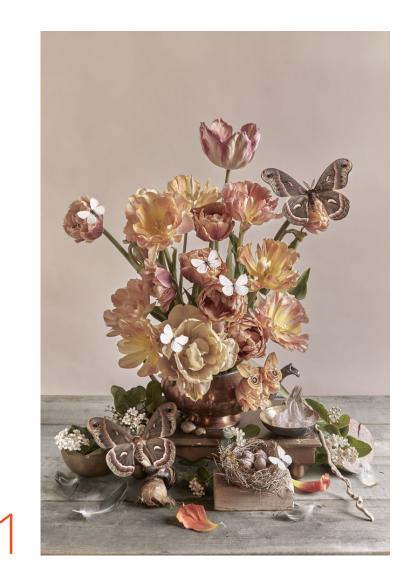

### FLORALS

1. Kristin Sjaarda, Copper Tulips with Moths and Butterflies, 30x20 inches mounted, limited edition digital photograph. [variable sizes available] Purchase - \$910 Monthly Rental - \$91 Preferred Monthly Rate - \$64