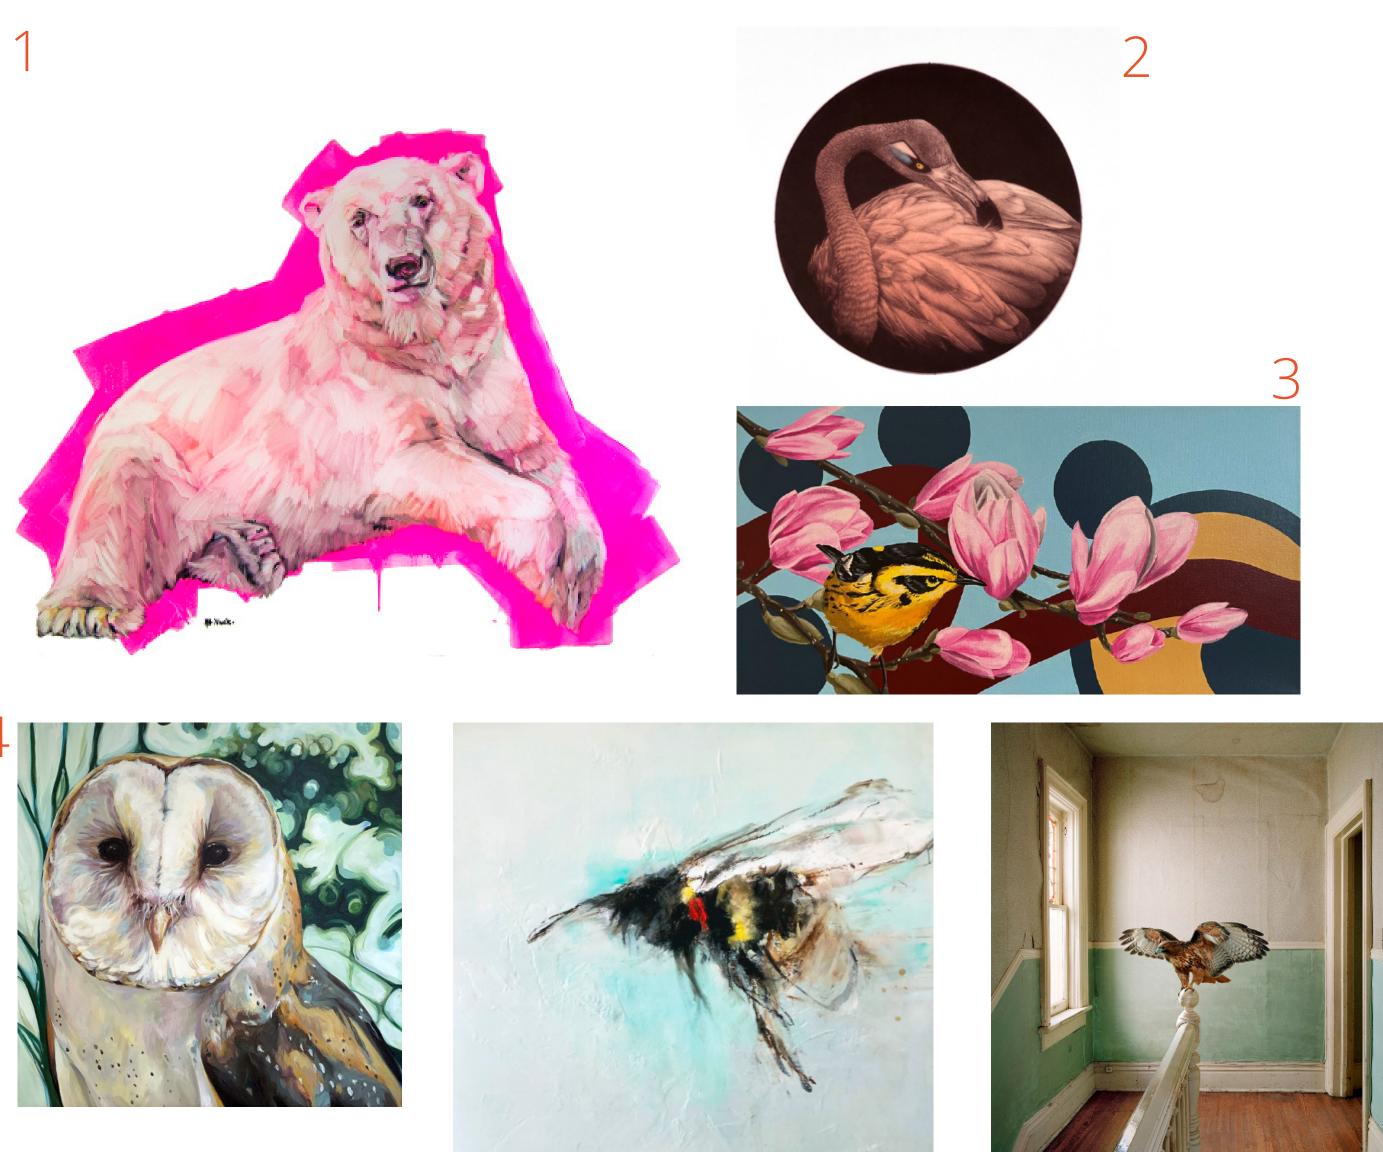

### ANIMALS

1. Sarah Hillock, Joseph, 36x50 inches, oil on plastic polymer. Purchase - \$6,000 Monthly Rental - \$600 Preferred Monthly Rate - \$420

2. Laine Groeneweg, *Divine*, 14x14 inches, 17x16 inches framed, mezzotint. Purchase - \$1,050 Monthly Rental - \$105 **Preferred Monthly Rate - \$74** 

3. Christopher Hall, *Absolution*, 12x24 inches, acrylic on canvas. Purchase - \$720 Monthly Rental - \$72 Preferred Monthly Rate - \$51

4. Andrea Howson, *Monty*, 24x24 inches, acrylic on canvas. Purchase - \$1,000 Monthly Rental - \$100 Preferred Monthly Rate - \$70

5. Annette Kraft van Ermel, Big Bee, 48x48 inches, oil, wax, oil stick on panel. Purchase - \$3,450 Monthly Rental - \$345 Preferred Monthly Rate - \$242

6. Maureen O'Connor, *Reverence*, 20x20 inches, chromogenic print [variable sizes available]. Purchase - \$2,000 Monthly Rental - \$200 Preferred Monthly Rate - \$140