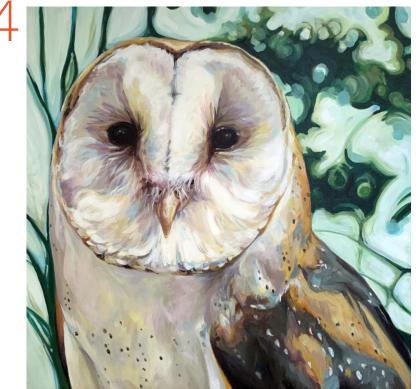

### ANIMALS

1. Sarah Hillock, Joseph, 36x50 inches, oil on plastic polymer. Purchase - \$6,000 Monthly Rental - \$600 Preferred Monthly Rate - \$420

2. Laine Groeneweg, *Divine*, 14x14 inches, 17x16 inches framed, mezzotint. Purchase - \$1,050 Monthly Rental - \$105 **Preferred Monthly Rate - \$74** 

3. Christopher Hall, *Absolution*, 12x24 inches, acrylic on canvas. Purchase - \$720 Monthly Rental - \$72 Preferred Monthly Rate - \$51

4. Andrea Howson, *Monty*, 24x24 inches, acrylic on canvas. Purchase - \$1,000 Monthly Rental - \$100 Preferred Monthly Rate - \$70

5. Annette Kraft van Ermel, Big Bee, 48x48 inches, oil, wax, oil stick on panel. Purchase - \$3,450 Monthly Rental - \$345 Preferred Monthly Rate - \$242

6. Maureen O'Connor, *Reverence*, 20x20 inches, chromogenic print [variable sizes available]. Purchase - \$2,000 Monthly Rental - \$200 Preferred Monthly Rate - \$140