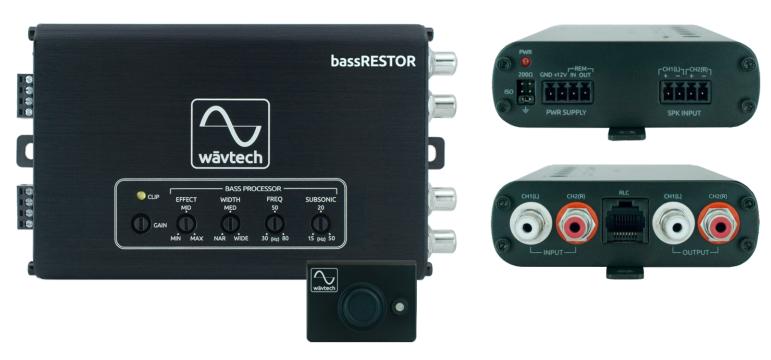

# bassRESTOR

#### **Fully Adjustable Processing**

Some music simply lacks enough low bass content to satisfy even with lots of EQ. The bassRESTOR processes music in real time to restore deep bass, providing top panel variable adjustments for all effect parameters, gain and a subsonic filter to unleash subwoofer performance while keeping excursion in check.

### **Multi-Function Remote**

With its dual-concentric knob, the included remote provides independent control over bass restoration effect or defeat with a press and total output level to easily optimize any music to match your sound system and personal listening taste.

#### **Line Output Converter or Line Driver**

The bassRESTOR is capable of producing over 10Vrms output at less than  $50\Omega$ , providing plenty of clean signal to drive any amplifier system to full output with maximum sound quality from any speaker level or RCA source.

2-Channel Bass Restoration Processor • Line Output Converter or Line Driver • Multi-Function Remote Variable Subsonic Filter • Variable Gain w/Clip LED • Differential Balanced Inputs • Low Impedance Outputs Auto Turn-On via DC-Offset or Audio Detect • Generated +12V Remote Output • OEM Load Detect Compatible Selectable Ground Isolation • Locking Detachable Power & Speaker Terminals Panel Mount RCA Jacks • Compact Aluminum Chassis • Detachable Mounting Tabs