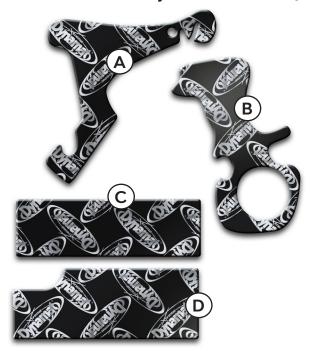

## Install Dynamat as shown, align with existing brackets, supports, and holes.

**Outer Door Patches** - Install on inside of outer door skin by passing through access holes in inner door structure. **Tip:** Partially pre-peeling release paper backing and folding aluminum faces together makes this easier. Adhere to door. Smooth with Dynamat roller for best results.

**Outer Door Patches** - Install on inside of outer door skin by passing through access holes in inner door structure. **Tip:** Partially pre-peeling release paper backing and folding aluminum faces together makes this easier. Adhere to door. Smooth with Dynamat roller for best results.