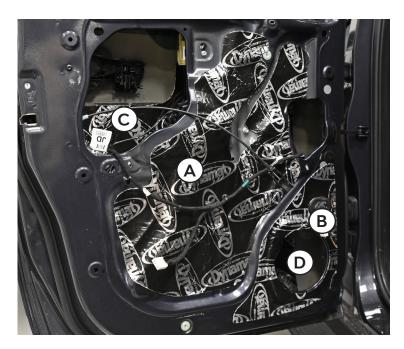

## 2015-2022 Ford Ranger UK Part # - XFO R4X D

PASSENGER FRONT AND REAR SHOWN. REPEAT FOR DRIVERS SIDE

## Install Dynamat as shown, align with existing brackets, supports, and holes.

**Outer Door Patches** - Install on inside of outer door skin by passing through access holes in inner door structure. **Tip:** Partially pre-peeling release paper backing and folding aluminum faces together makes this easier. Adhere to door. Smooth with Dynamat roller for best results.

**Outer Door Patches** - Install on inside of outer door skin by passing through access holes in inner door structure. **Tip:** Partially pre-peeling release paper backing and folding aluminum faces together makes this easier. Adhere to door. Smooth with Dynamat roller for best results.