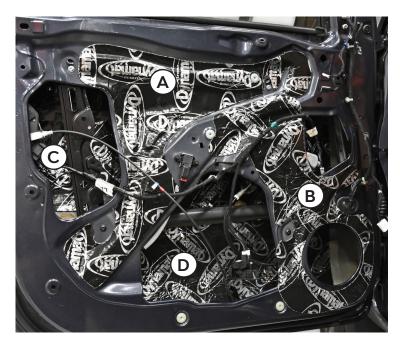

## 2015-2022 Ford Ranger UK Part # - XFO R4X D

PASSENGER FRONT AND REAR SHOWN. REPEAT FOR DRIVERS SIDE

## Install Dynamat as shown, align with existing brackets, supports, and holes.

**Outer Door Patches** - Install on inside of outer door skin by passing through access holes in inner door structure. **Tip:** Partially pre-peeling release paper backing and folding aluminum faces together makes this easier. Adhere to door. Smooth with Dynamat roller for best results.

**Outer Door Patches** - Install on inside of outer door skin by passing through access holes in inner door structure. **Tip:** Partially pre-peeling release paper backing and folding aluminum faces together makes this easier. Adhere to door. Smooth with Dynamat roller for best results.