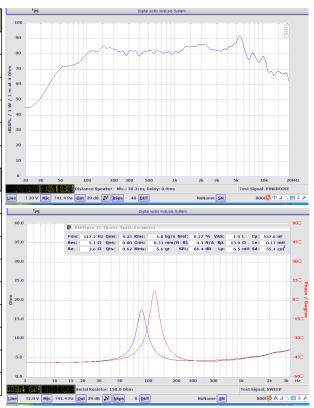

\* May be incompatible with molds of some older model years. Please confirm whether it is compatible with your vehicle before purchasing.

| BR-303C                   | 2-way Component System |            |
|---------------------------|------------------------|------------|
| Impedance                 | 4 Ohm                  |            |
| Frequency response        | 123-20kHz              |            |
| Efficiency 1W/1M          | 88dB                   |            |
| Power Handling(RMS)       | 60W                    |            |
| Power Handling(max)       | 120W                   |            |
| Crossover Frequency       | 3500 Hz(12/oct)        |            |
| Linear Parameters(TSP)    | BR-303C-MID            | BR-303C-TW |
| Membraine Material        | Paper                  | Aluminum   |
| Voice Coil Diameter       | 1"                     | 1"         |
| Resistance(Re)            | 3.6 Ohm                | 3.2 Ohm    |
| Resonance Frequency(Fs)   | 123 Hz                 | 1750 Hz    |
| Mechanical Q factor(Qms)  | 4.74                   |            |
| Electrical Q factor(Qes)  | 0.92                   |            |
| Total Q factor(Qts)       | 0.77                   |            |
| Equivalent air volume Vas | 1.2L                   |            |
| Mechanical mass(Mms)      | 5.5 g                  |            |