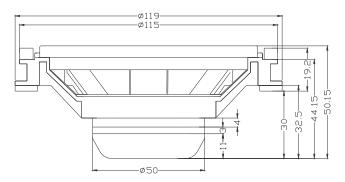

ver Frequency       | 3500 Hz(12/oct)        |            |
| Linear Parameters(TSP)    | BR-303C-MID            | BR-303C-TW |
| Membraine Material        | Paper                  | Aluminum   |
| Voice Coil Diameter       | 1"                     | 1"         |
| Resistance(Re)            | 3.6 Ohm                | 3.2 Ohm    |
| Resonance Frequency(Fs)   | 123 Hz                 | 1750 Hz    |
| Mechanical Q factor(Qms)  | 4.74                   |            |
| Electrical Q factor(Qes)  | 0.92                   |            |
| Total Q factor(Qts)       | 0.77                   |            |
| Equivalent air volume Vas | 1.2L                   |            |
| Mechanical mass(Mms)      | 5.5 g                  |            |





# OWNER MANUAL

# BR-303C

### Physical Dimensions: