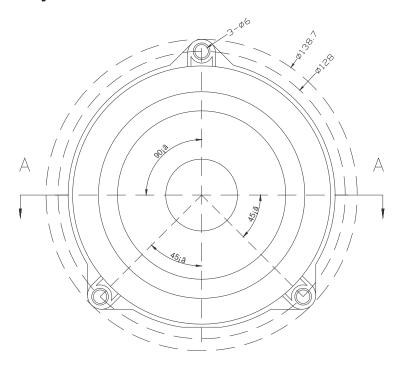

sover Frequency       | 3500 Hz(12/oct)        |            |
| Linear Parameters(TSP)    | BR-303C-MID            | BR-303C-TW |
| Membraine Material        | Paper                  | Aluminum   |
| Voice Coil Diameter       | 1"                     | 1"         |
| Resistance(Re)            | 3.6 Ohm                | 3.2 Ohm    |
| Resonance Frequency(Fs)   | 123 Hz                 | 1750 Hz    |
| Mechanical Q factor(Qms)  | 4.74                   |            |
| Electrical Q factor(Qes)  | 0.92                   |            |
| Total Q factor(Qts)       | 0.77                   |            |
| Equivalent air volume Vas | 1.2L                   |            |
| Mechanical mass(Mms)      | 5.5 g                  |            |





# OWNER MANUAL

# BR-303C

### Physical Dimensions: