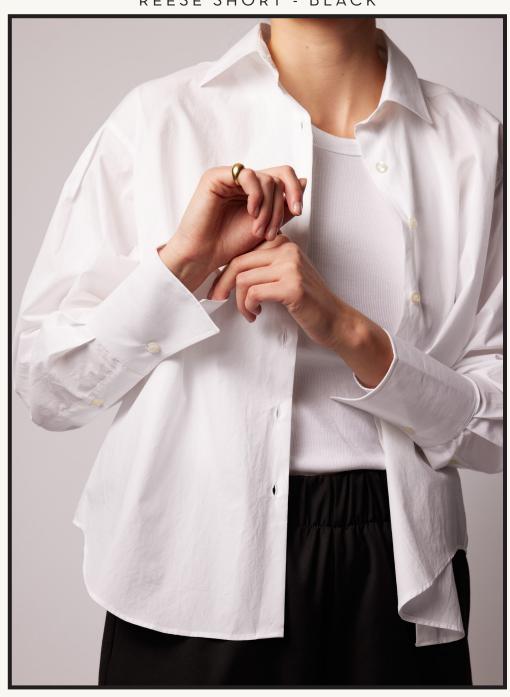

### THE ISABEL - WHITE POPLIN + REESE SHORT - BLACK

Embrace the hot season in your next summer uniform: the poplin-cut Isabel—lightweight, breathable and set to take on summer temps—worn open over a tank and our easy, smocked-waist Reese Shorts. Lace up your chosen pair of strappy sandals to finish and you're good to go.