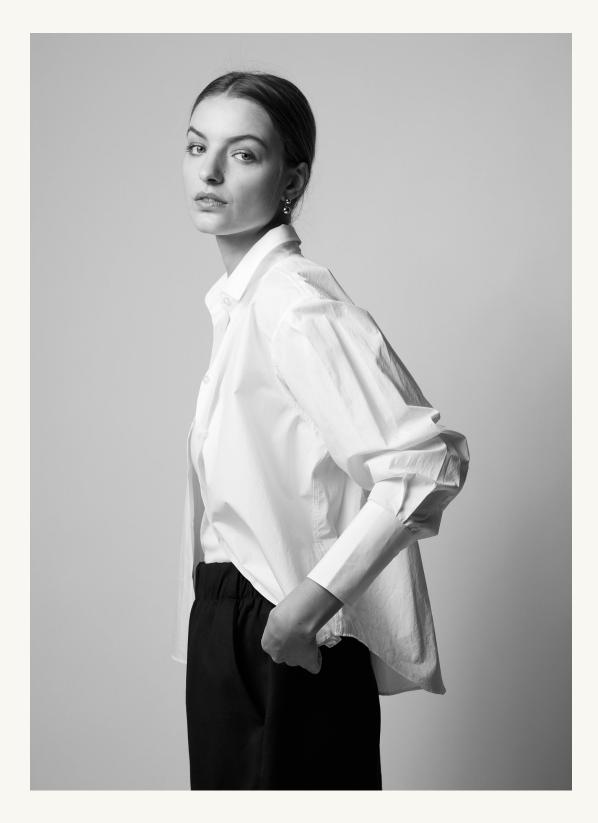

### THE ISABEL - WHITE POPLIN + REESE SHORT - BLACK

Embrace the hot season in your next summer uniform: the poplin-cut Isabel—lightweight, breathable and set to take on summer temps—worn open over a tank and our easy, smocked-waist Reese Shorts. Lace up your chosen pair of strappy sandals to finish and you're good to go.