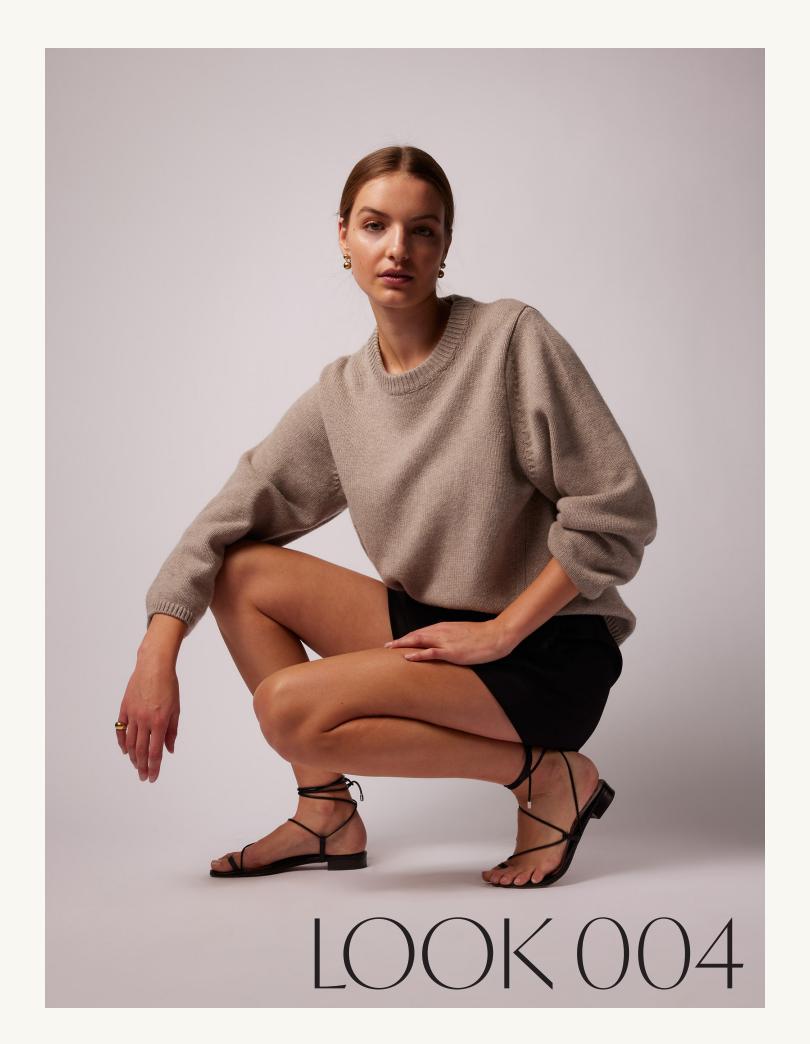

#### MARLOWE CREWNECK - SAND + REESE SHORT - BLACK

An essential facet of summer dressing, elevated layers let you extend your endeavours, no matter the forecast. Find that versatility in the Marlowe Crewneck, a merino-cashmere blend piece that's both lightweight and breathable. Consider it a must-pack that'll get repeat wear.