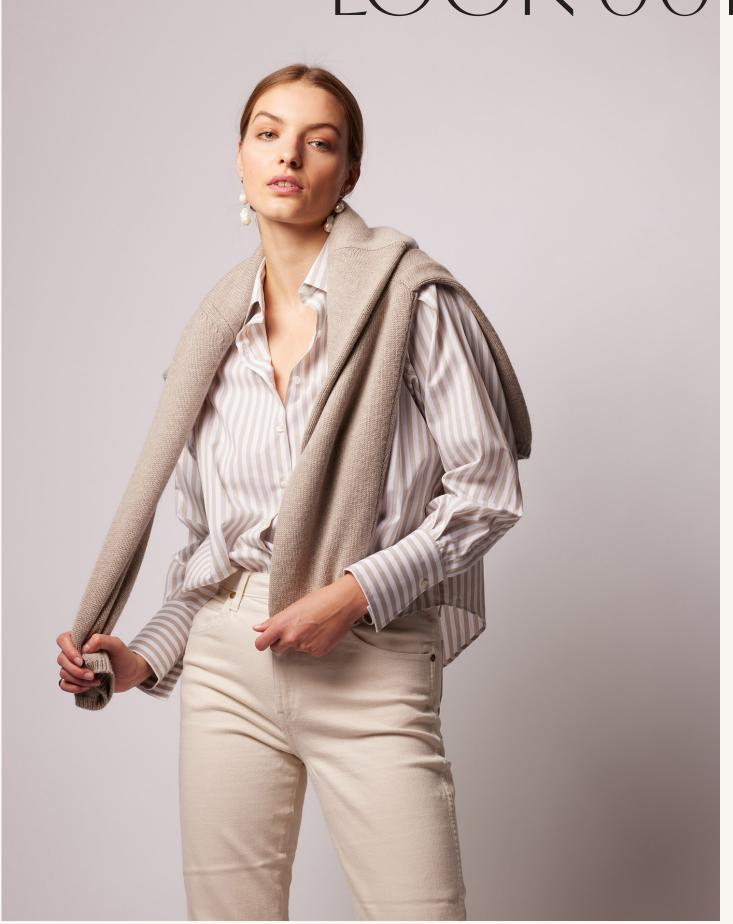

# LOOK 001

### THE ISABEL - SAND STRIPE + MARLOWE CREWNECK - SAND

A contemporary take on summer stripes, our sandy-hued iteration of the Isabel sets a stunning tone for a monochromatic look. When the weather calls for cooler periods, toss on cream denim and our Marlowe Crewneck, a beautifully complementary accompaniment in yet another coastal-inspired colour.

#### MARLOWE CREWNECK - SAND + REESE SHORT - BLACK

An essential facet of summer dressing, elevated layers let you extend your endeavours, no matter the forecast. Find that versatility in the Marlowe Crewneck, a merino-cashmere blend piece that's both lightweight and breathable. Consider it a must-pack that'll get repeat wear.