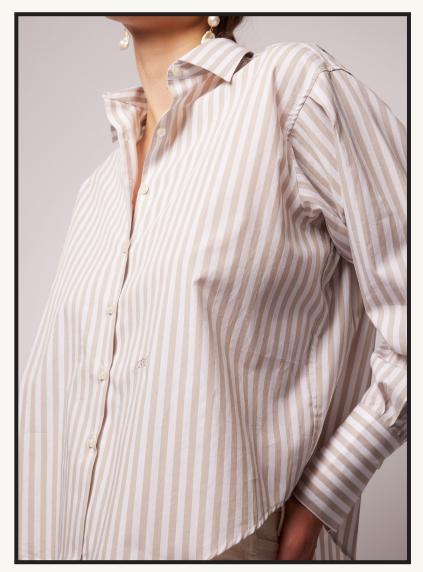

### THE ISABEL - SAND STRIPE + MARLOWE CREWNECK - SAND

A contemporary take on summer stripes, our sandy-hued iteration of the Isabel sets a stunning tone for a monochromatic look. When the weather calls for cooler periods, toss on cream denim and our Marlowe Crewneck, a beautifully complementary accompaniment in yet another coastal-inspired colour.