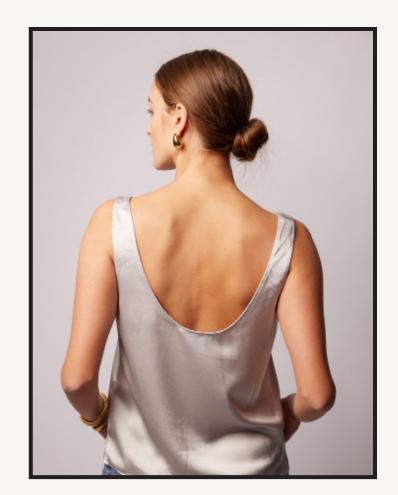

#### THE CAMILLE SATIN TANK

Restrained sophistication is what sets the Camille Tank apart from its standard counterparts. With a cropped cut and plush satin drape, it tucks beautifully into your go-to pair of high-waisted denim or trousers. Statement-making jewellery, like sculptural drop earrings, only add to the polished feel.