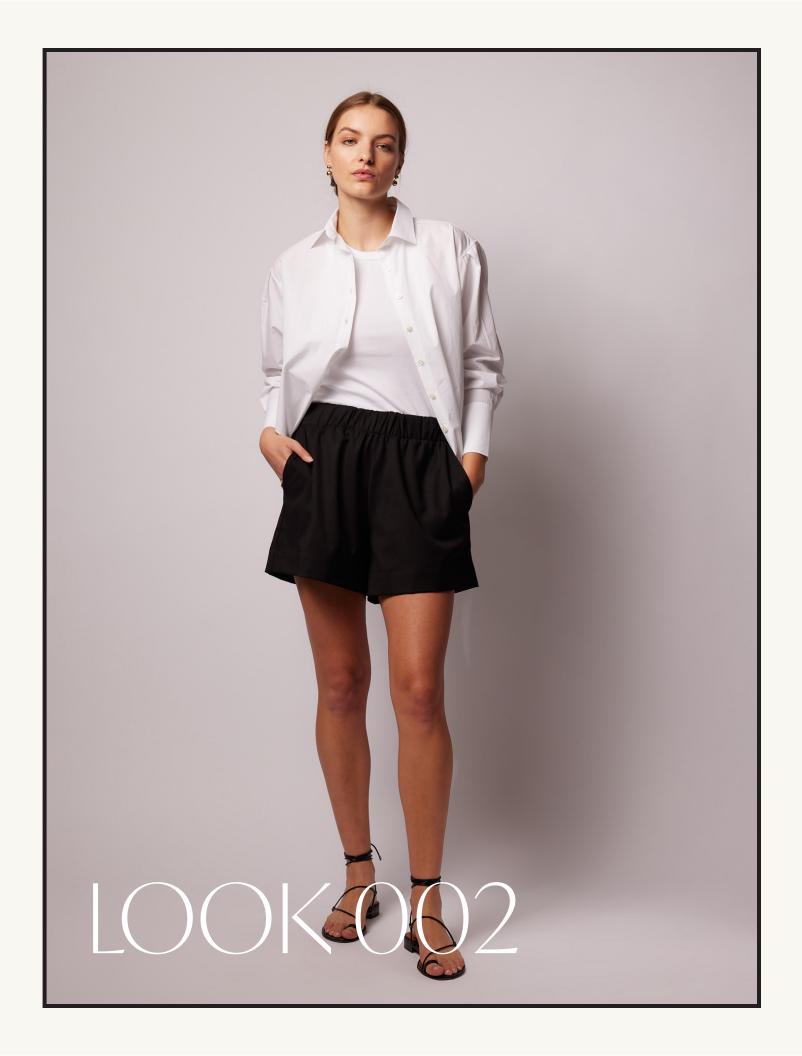

# LOOK 001

### THE ISABEL - SAND STRIPE + MARLOWE CREWNECK - SAND

A contemporary take on summer stripes, our sandy-hued iteration of the Isabel sets a stunning tone for a monochromatic look. When the weather calls for cooler periods, toss on cream denim and our Marlowe Crewneck, a beautifully complementary accompaniment in yet another coastal-inspired colour.