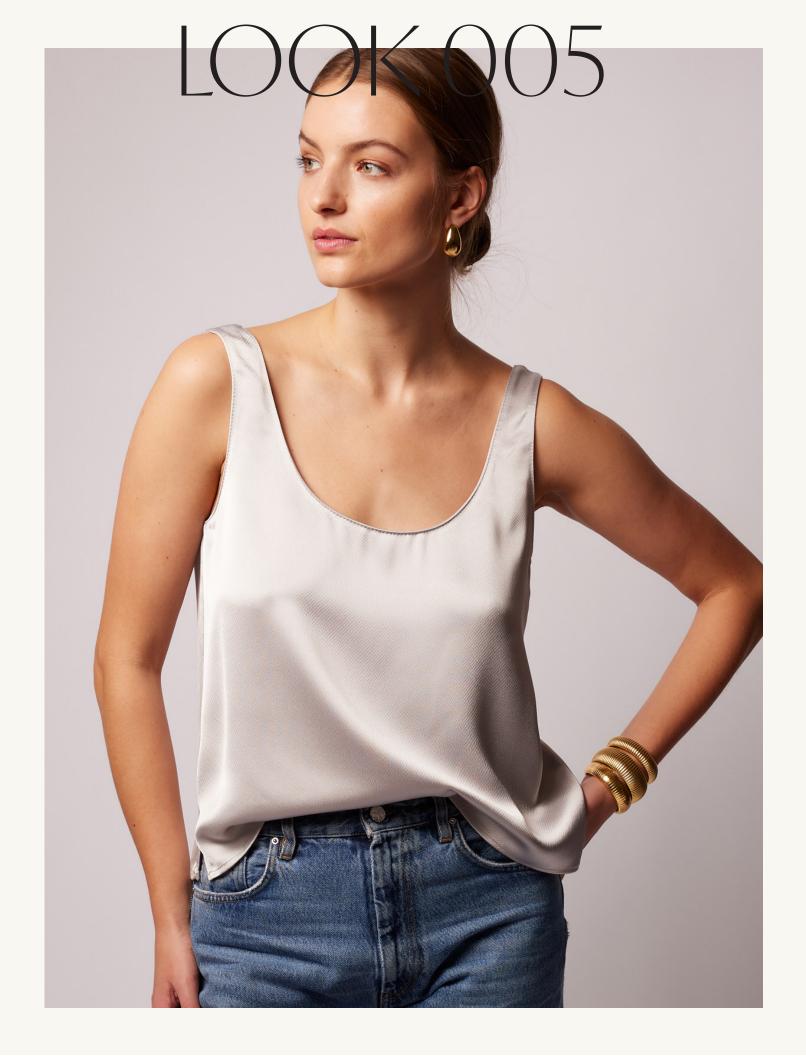

# LOOK 001

#### THE CAMILLE SATIN TANK

Restrained sophistication is what sets the Camille Tank apart from its standard counterparts. With a cropped cut and plush satin drape, it tucks beautifully into your go-to pair of high-waisted denim or trousers. Statement-making jewellery, like sculptural drop earrings, only add to the polished feel.