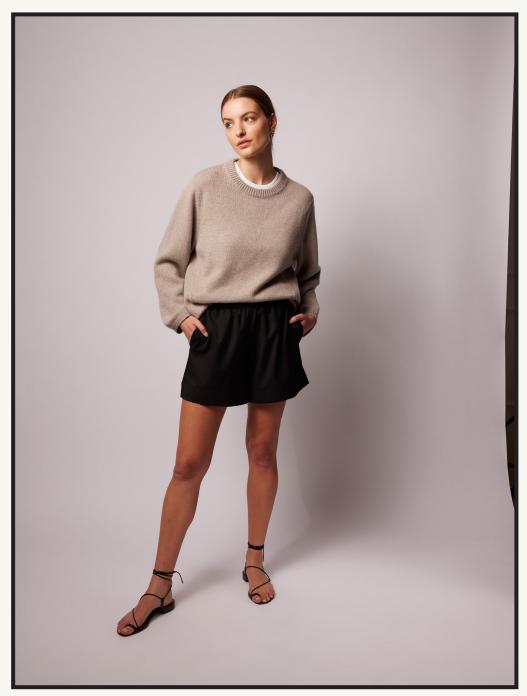

#### MARLOWE CREWNECK - SAND + REESE SHORT - BLACK

An essential facet of summer dressing, elevated layers let you extend your endeavours, no matter the forecast. Find that versatility in the Marlowe Crewneck, a merino-cashmere blend piece that's both lightweight and breathable. Consider it a must-pack that'll get repeat wear.