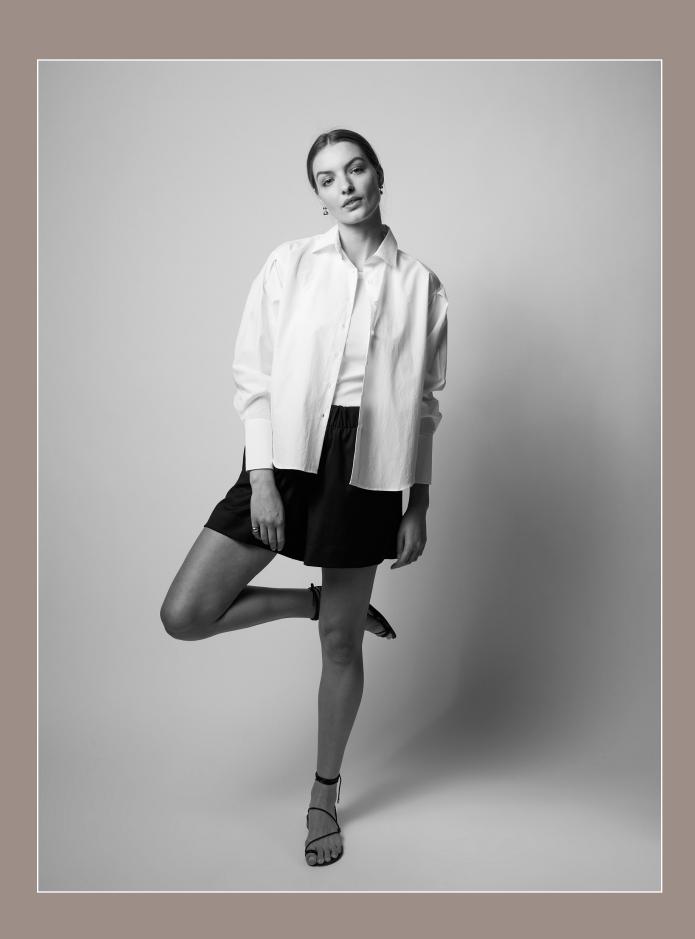

### THE ISABEL - WHITE POPLIN + REESE SHORT - BLACK

Embrace the hot season in your next summer uniform: the poplin-cut Isabel—lightweight, breathable and set to take on summer temps—worn open over a tank and our easy, smocked-waist Reese Shorts. Lace up your chosen pair of strappy sandals to finish and you're good to go.