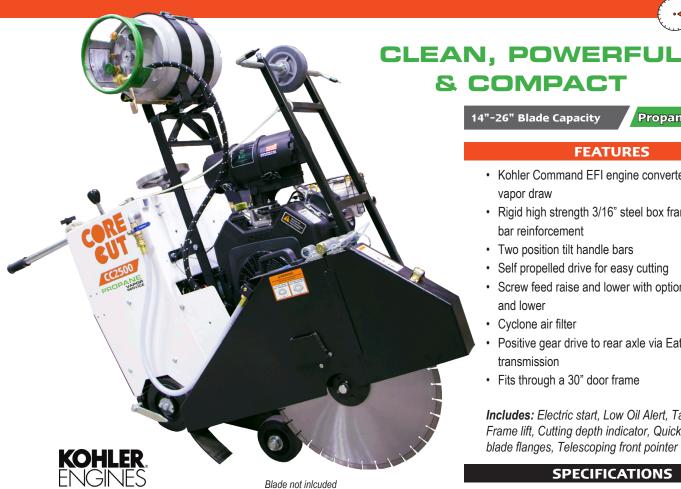

# CC2525KCP PROPANE SAW

14"-26" Blade Capacity

**Propane** 

### **FEATURES**

- · Kohler Command EFI engine converted to propane vapor draw
- · Rigid high strength 3/16" steel box frame with heavy bar reinforcement
- · Two position tilt handle bars
- · Self propelled drive for easy cutting
- · Screw feed raise and lower with optional power raise and lower
- · Cyclone air filter
- · Positive gear drive to rear axle via Eaton hydrostatic transmission
- Fits through a 30" door frame

Includes: Electric start, Low Oil Alert, Tach/hour meter, Frame lift, Cutting depth indicator, Quick disconnect blade flanges, Telescoping front pointer