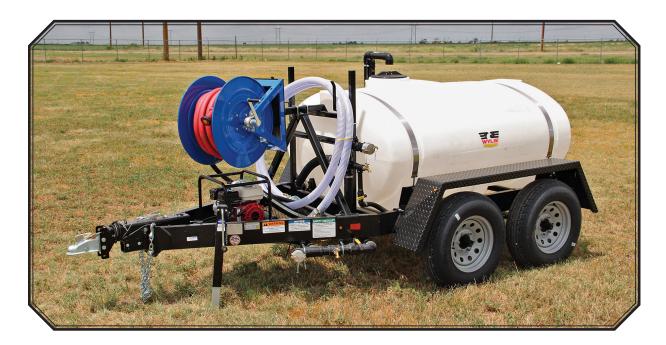

## 500 GALLON EXPRESS WATER WAGON EXP-500L-S

## **Standard Equipment:**

- 500 gallon poly leg tank
- 2" ball hitch or 3" pintle
- 2" anti-siphon fill kit
- DOT approved LED lights
- Diamond tread fenders
- 25' Fire hose and nozzle
- 20' Suction hose

- 15" tires on EZ lube hubs
- 3,500# leaf spring axles
- 2" Tsurumi pump with 4 hp Honda engine
- Double free backing surge brakes
- Galvanized discharge bar
- Galvanized spray bar w/ double nozzles
- Suction strainer and fire hydrant adapter

Optional: Fire Hose Reel Assembly -- 50'x1" hose and nozzle on 180° swivel hose reel (shown)

Warranty: 5 years on tank

1 year on all components and frame