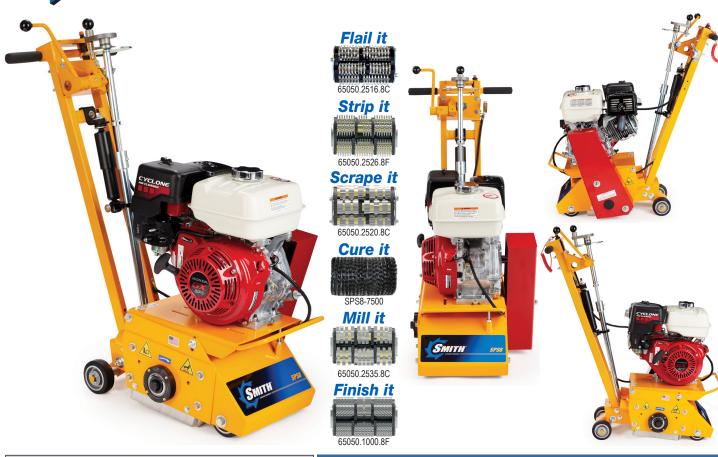

## SPS8<sup>™</sup> Series Performance Benefits:

The SMITH SPS8 is the original compact, rugged, center-drum-balanced scarifier for professionals need a tough, compact scarifier/grinder.

- 40-year performance history
- No-bounce, center-weight-over-drum design · Heavy-duty all-steel powder coat construction · Larger cutter use with 5" rear wheels
- · Honda engine Precision 6-point micro-depth control setting
- No-grease maintenance-free bearings
- · Reversible handle start/stop control lever
- HTD tensioned no-slip drive
- Maintenance-free drive bearings
- Cradle to prevent cutter drum loads
- Dual vacuum dust-collection ports
- All-surround undercarriage dust guard
- Precise in-line all-steel rear-wheel carrier
- · Drum access by removing drive shaft

## **OPTIONS:**

- · Variety of cutter-drum assemblies
- Heavy-duty 3/4" cutter drum shafts
- Swing-style height adjustable handle
- Front caster for smoothing surfaces
- Edger cutter drum assembly
- MaxiVac vacuum systems · Water-control with optional five-gallon
- water tank
- Tach/hour maintenance meter