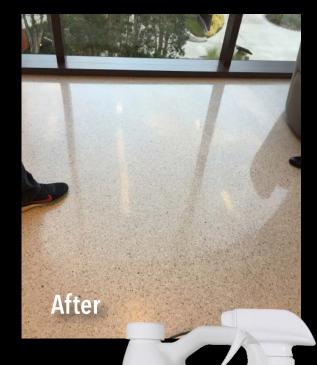

### **POLISH PRO CRYSTALLIZER**

This unique crystallizer has properties which allow us to achieve a durable crystallization polish with the use of a hogs-hair pad, hogs-hair extreme pad or a white pad.

- Easy to use spray polish
- Will not darken grout
- Can be used on both low-speed and high-speed machines
- Polish up to 1,000 sq. ft. per hour
- Reduce labor costs by elimination the need to clean-up steel wool fibers
- Increases surface density and reflectivity