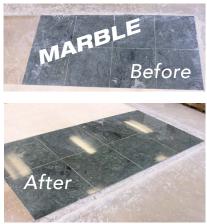

### **POLISH PRO CRYSTALLIZER**

This unique crystallizer has properties which allow us to achieve a durable crystallization polish with the use of a hogs-hair pad, hogs-hair extreme pad or a white pad.

- Easy to use spray polish
- Will not darken grout
- Can be used on both low-speed and high-speed machines
- Polish up to 1,000 sq. ft. per hour
- Reduce labor costs by elimination the need to clean-up steel wool fibers
- Increases surface density and reflectivity