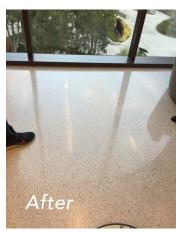

### **POLISH PRO CRYSTALLIZER**

This unique crystallizer has properties which allow us to achieve a durable crystallization polish with the use of a hogs-hair pad, hogs-hair extreme pad or a white pad.

- Easy to use spray polish
- Will not darken grout
- Can be used on both low-speed and high-speed machines
- Polish up to 1,000 sq. ft. per hour
- Reduce labor costs by elimination the need to clean-up steel wool fibers
- Increases surface density and reflectivity