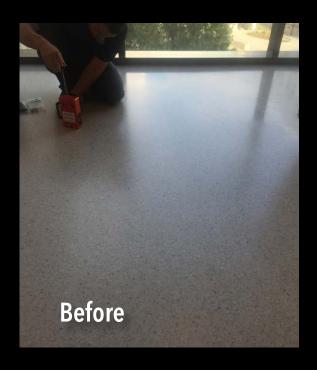

### **POLISH PRO CRYSTALLIZER**

This unique crystallizer has properties which allow us to achieve a durable crystallization polish with the use of a hogs-hair pad, hogs-hair extreme pad or a white pad.

- Easy to use spray polish
- Will not darken grout
- Can be used on both low-speed and high-speed machines
- Polish up to 1,000 sq. ft. per hour
- Reduce labor costs by elimination the need to clean-up steel wool fibers
- Increases surface density and reflectivity