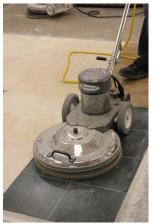

#### **FEATURES**

- Easy to use spray polish
- Increases surface density and reflectivity
- Does not require steelwool
- Can be used with low-speed swing machines or high-speed burnishers
- Use with a white pad, hogs-hair pad or hogs-hair extreme pad

#### **BENEFITS**

- Polish up to 1,000 sq. ft. per hour
- Will not darken grout joints
- Reduce labor costs by eliminating the need to clean-up steelwool fibers
- Increases scuff resistance
- Eliminate the expense of steelwool

### **POLISH PRO CRYSTALLIZER**

This unique crystallizer has properties which allow us to achieve a durable crystallization polish with the use of a hogs-hair pad, hogs-hair extreme pad or a white pad.

- Easy to use spray polish
- Will not darken grout
- Can be used on both low-speed and high-speed machines
- Polish up to 1,000 sq. ft. per hour
- Reduce labor costs by elimination the need to clean-up steel wool fibers
- Increases surface density and reflectivity