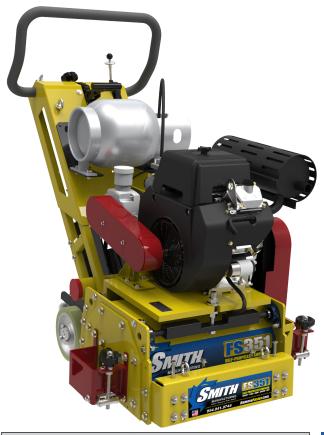

## **Best Cut Depth & Surface Profiles**

FOR 3M TAPE SPECS

| Order Number      | Power                                                               |
|-------------------|---------------------------------------------------------------------|
| FS351.K37         | Kohler 38 HP gasoline                                               |
| FS351.K22P        | Kohler 25 HP propane                                                |
| Removal Cut Width | ≤16" pp (diamond drum)                                              |
| Weight            | 790 lbs (358 kg) w/o drum                                           |
| Dimensions        | 48" L x 26" W x 44" H<br>(122 cm x 66 cm x 112 cm)                  |
| Optional          | <ul><li> Electrical power</li><li> Cutter drum assemblies</li></ul> |

## FS351 Series Performance Benefits:

## Best for diamond shaving, scarification, surface preparation, and cutting.

- Heavy-duty all-steel frame for strength and work efficiency
- Cut-depth controls to maximize cut performance and life
- Fastest diamond shaving or scarifying removal
- New vacuum pickup design maximizes dust and debris containment
- Low vibration for smooth cutting and bearing service life
- Rapid lifting carriage integrated into depth controls

- Fewer moving parts increases uptime
- Full hydraulic drive (FNR) with variable speed
- Quick-change diamond or cutter drum assemblies

## Options:

- Outboard wheels depth controls for multi-pass removal
- Diamond cutting up to 1.5" cut depths

RemoveFaster.com