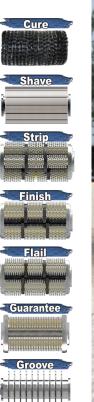

## **Best Cut Depth & Surface Profiles**

FOR 3M TAPE SPECS

| Order Number      | Power                                                               |
|-------------------|---------------------------------------------------------------------|
| FS351.K37         | Kohler 38 HP gasoline                                               |
| FS351.K22P        | Kohler 25 HP propane                                                |
| Removal Cut Width | ≤16" pp (diamond drum)                                              |
| Weight            | 790 lbs (358 kg) w/o drum                                           |
| Dimensions        | 48" L x 26" W x 44" H<br>(122 cm x 66 cm x 112 cm)                  |
| Optional          | <ul><li> Electrical power</li><li> Cutter drum assemblies</li></ul> |

## Options:

- Outboard wheels depth controls for multi-pass removal
- Diamond cutting up to 1.5" cut depths

RemoveFaster.com